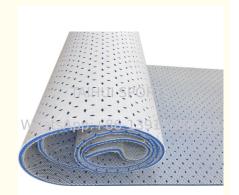

#### **Product Description**

UV Resistant Soccer Shock Pad For Turf Carpet Underlay For Artificial Grass Supplier of High-quality Artificial grass ShockPads

#### **Product Innovation Points**

Layered compound proportion 4:6, to maximize shock absorption and minimize vertical deformation. With double-sided synchronous grooved technology, to enhance the water drainage in four directions while reducing the stress.

Cutting grooves vertically and horizontally with holes to make sure water drainage in four directions, and

The perfect combination of rubber and resin, as rubber has strong tensile properties, which can not easily be torn during the installation