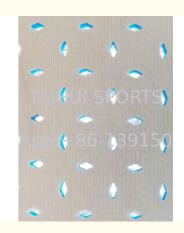

Cutting grooves vertically and horizontally with holes to make sure water drainage in four directions, and

The perfect combination of rubber and resin, as rubber has strong tensile properties, which can not easily be torn during the installation

Adopting a professional ratio of composite process, both to increase the impact of absorption, but also reduce the vertical deformation.

The backing film can enhance the breaking force and it is not easy to be damaged during theinstallation. It also has excellent UV-resistance and Odor-resistance.