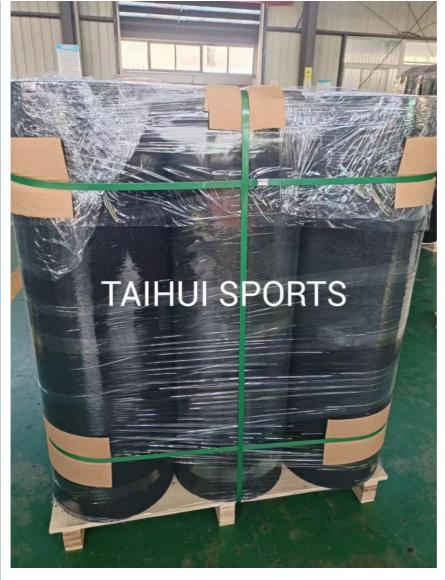

ing or roll formats allow for easy setup and reconfiguration.





### **Technical Specifications:**

| 2025 SBR Flooring | Underlay Rolls for Gym Walkways and Corridors        |
|-------------------|------------------------------------------------------|
| Material          | Recycled SBR rubber granules                         |
| Thickness         | 5-20mm(customizable)                                 |
| Density           | High-density for long-term durability                |
| Color Options     | Standard black (other colors available upon request) |

### Ideal For:

Gym flooring (weight rooms, CrossFit boxes, commercial fitness centers) Indoor hockey training areas, turf underlay, and player benches Multipurpose sports halls and recreational facilities

### **Packing Details:**





### About us

**Jiangsu Taio Sports Industry Co., Ltd.** is a diversified sports industry group integrating manufacturing, operations, and investment.

Our core product lines include:

- "TAIHUI" brand artificial grass products
- "CHANGYU" brand sports flooring systems

These product lines drive our business development across:

- Sports venue facilities
- Sports event organization
- Sports investment (focusing on sports, smart sports technologies, and Al applications through equity and financial investments)



Tag: Shock Absorbing Pads, Artificial Turf Foam Underlay, Artificial Grass Shockpad Underlay

## CHANGZHOU TAIHUI SPORTS MATERIAL CO.,LTD

13915088459

grace@taihuisports.com



shockpadunderlay.com

Building 3A-602, R&D Hub, Science&education Tower, Wujin District, China.