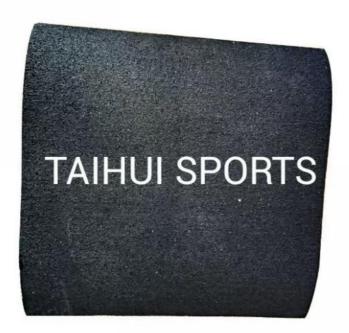

### **Product Description**

15mm lack SBR Granule Rubber Mats Shock Pad - Ideal for Indoor Gyms & Hockey

#### **Product Overview:**

Black SBR (Styrene-Butadiene Rubber) granule rubber mats are durable, high-performance flooring solutions designed for high-traffic areas like indoor gyms and hockey facilities. Made from recycled rubber granules bonded with polyurethane, these mats offer excellent shock absorption, slip resistance, and durability, making them perfect for athletic and sports environments.

### **Technical Specifications:**

| 2025 SBR Flooring | Underlay Rolls for Gym Walkways and Corridors        |
|-------------------|------------------------------------------------------|
| Material          | Recycled SBR rubber granules                         |
| Thickness         | 5-20mm(customizable)                                 |
| Density           | High-density for long-term durability                |
| Color Options     | Standard black (other colors available upon request) |