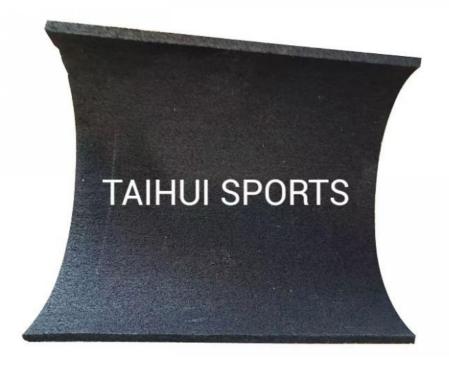

### **Product Description**

15mm lack SBR Granule Rubber Mats Shock Pad - Ideal for Indoor Gyms & Hockey

#### **Product Overview:**

Black SBR (Styrene-Butadiene Rubber) granule rubber mats are durable, high-performance flooring solutions designed for high-traffic areas like indoor gyms and hockey facilities. Made from recycled rubber granules bonded with polyurethane, these mats offer excellent shock absorption, slip resistance, and durability, making them perfect for athletic and sports environments.

### **Technical Specifications:**

| 2025 SBR Flooring | Underlay Rolls for Gym Walkways and Corridors        |
|-------------------|------------------------------------------------------|
| Material          | Recycled SBR rubber granules                         |
| Thickness         | 5-20mm(customizable)                                 |
| Density           | High-density for long-term durability                |
| Color Options     | Standard black (other colors available upon request) |