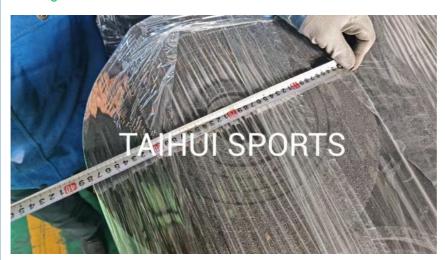

### **Technical Specifications:**

| 2025 SBR Flooring | Underlay Rolls for Gym Walkways and Corridors        |
|-------------------|------------------------------------------------------|
| Material          | Recycled SBR rubber granules                         |
| Thickness         | 5-20mm(customizable)                                 |
| Density           | High-density for long-term durability                |
| Color Options     | Standard black (other colors available upon request) |