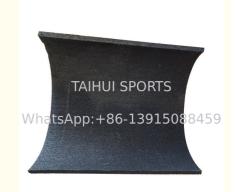

# 15mm Black SBR Granule Rubber Mats Shock Pad For Indoor Gyms **Hockey**

### **Product Description**

15mm lack SBR Granule Rubber Mats Shock Pad - Ideal for Indoor Gyms & Hockey

#### **Product Overview:**

Black SBR (Styrene-Butadiene Rubber) granule rubber mats are durable, high-performance flooring solutions designed for high-traffic areas like indoor gyms and hockey facilities. Made from recycled rubber granules bonded with polyurethane, these mats offer excellent shock absorption, slip resistance, and durability, making them perfect for athletic and sports environments.

### **Technical Specifications:**

| 2025 SBR Flooring | Underlay Rolls for Gym Walkways and Corridors        |
|-------------------|------------------------------------------------------|
| Material          | Recycled SBR rubber granules                         |
| Thickness         | 5-20mm(customizable)                                 |
| Density           | High-density for long-term durability                |
| Color Options     | Standard black (other colors available upon request) |