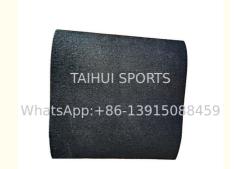

# 15mm Black SBR Granule Rubber Mats Shock Pad For Indoor Gyms **Hockey**

### **Product Description**

15mm lack SBR Granule Rubber Mats Shock Pad - Ideal for Indoor Gyms & Hockey

#### **Product Overview:**

Black SBR (Styrene-Butadiene Rubber) granule rubber mats are durable, high-performance flooring solutions designed for high-traffic areas like indoor gyms and hockey facilities. Made from recycled rubber granules bonded with polyurethane, these mats offer excellent shock absorption, slip resistance, and durability, making them perfect for athletic and sports environments.

### **Technical Specifications:**

| 2025 SBR Flooring | Underlay Rolls for Gym Walkways and Corridors        |
|-------------------|------------------------------------------------------|
| Material          | Recycled SBR rubber granules                         |
| Thickness         | 5-20mm(customizable)                                 |
| Density           | High-density for long-term durability                |
| Color Options     | Standard black (other colors available upon request) |