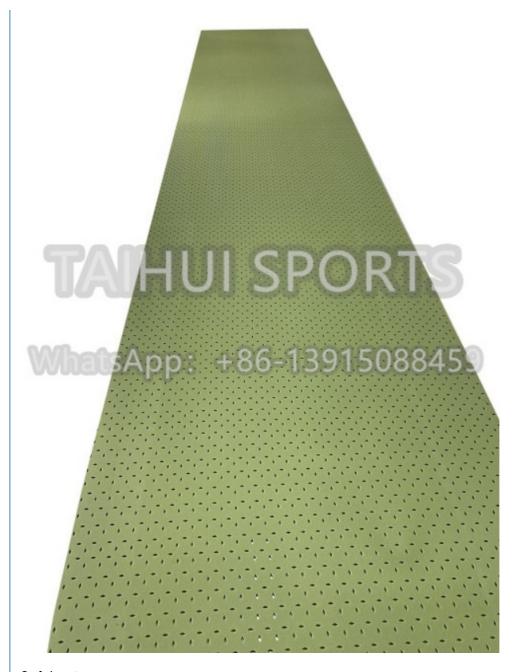

**Artificial Grass Sports Shock Pad** 

## 1.Product Description

| Product Name | diamond-style shock pad/underlay under artificial grass/PE foam |
|--------------|-----------------------------------------------------------------|
| Thicknss     | 8-15mm                                                          |
| Density      | 30-70kg/m3                                                      |
| Color        | blue/green/white                                                |
| Package      | roll                                                            |
| Length       | 96m                                                             |
| Width        | 1.5m                                                            |