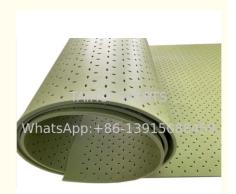

**Artificial Grass Sports Shock Pad** 

## 1.Product Description

| Product Name | diamond-style shock pad/underlay under artificial grass/PE foam |
|--------------|-----------------------------------------------------------------|
| Thicknss     | 8-15mm                                                          |
| Density      | 30-70kg/m3                                                      |
| Color        | blue/green/white                                                |
| Package      | roll                                                            |
| Length       | 96m                                                             |
| Width        | 1.5m                                                            |