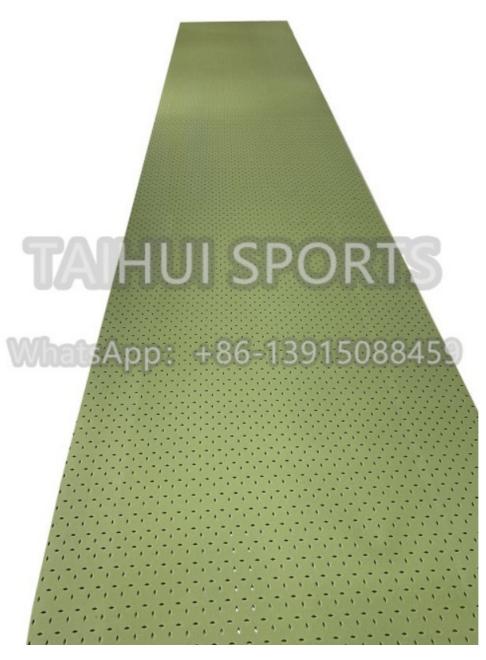

## 1.Product Description

| Product Name | diamond-style shock pad/underlay under artificial grass/PE foam |
|--------------|-----------------------------------------------------------------|
| Thicknss     | 8-15mm                                                          |
| Density      | 30-70kg/m3                                                      |
| Color        | blue/green/white                                                |
| Package      | roll                                                            |
| Length       | 96m                                                             |
| Width        | 1.5m                                                            |

c.**Special hole design** ensures the good water permeablility , so there is no water on the artificial grass, and activities can be proceeded in the rainy days. Adopting a professional ratio of composite process, not only increase the shock adsorption, but also reduce the vertical deformation.