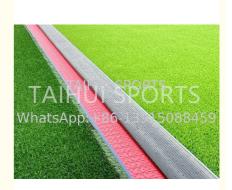

#### 10mm Shock Pad Artificial Grass Underlay For Football Baseball Hockey Rugby FIFA EN15330-4 & FIFA 2024

#### **Product advantages**

- 1. Hot pressing process, no weightloss or crumbs generated make suresufficient density.
- 2.Multi -directional water drainage isachieved.
- 3.Secondary high temperature shaping with strong load-bearing guarantee the long-time performance.
- 4. High-temperature shaping makesthe VOC volatilize fully without irri-tating hormones, carcinogens and heavy metals, etc.
- 5. The wave pattern increases the friction between the turf and the shock pads which avoids the crack.