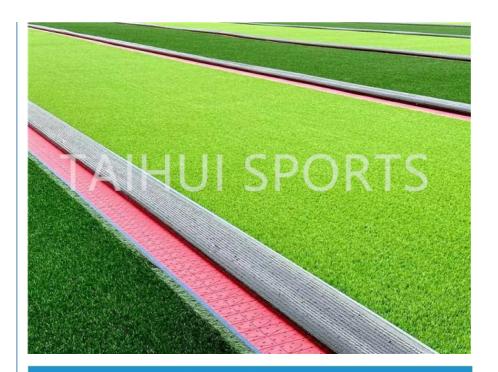

#### **Artificial Turf System**

#### 1. Proposal without infill:

Ground base + 10 mm TAIHUI shock pad + 50mm artificial turf

Scope of application: Sites for minors using (mainly for primary and secondary school sites).

#### 2. Standard proposal:

Ground base  $\div$  10 mm TAIHUI shock pad  $\div$  45 $^{\sim}$ 55 mm artificial turf  $\div$  25 $^{\sim}$ 35 kg silica sand  $\div$  5 kg TAIHUI Eco-friendly infill Scope of application: Sites for adult ( mainly for University sites), five-person or seven-person sites for operating .

#### 3. Proposal of FIFA QUALITY PRO:

Ground base + 10 mm TAIHUI shock pad + 50 mm artificial turf + 25~35 kg silica sand + 6 kg TAIHUI Eco-friendly infill. Applicable scope: Certified professional events sites.