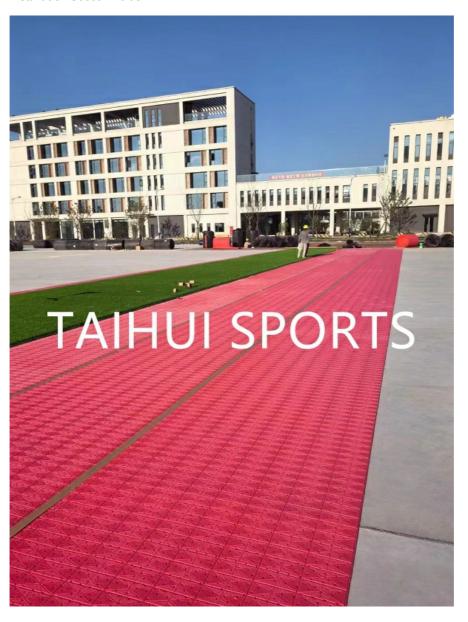

crack.

#### **Artificial Turf System**

#### 1. Proposal without infill:

Ground base + 10 mm TAIHUI shock pad + 50mm artificial turf

Scope of application: Sites for minors using (mainly for primary and secondary school sites).

#### 2. Standard proposal:

Ground base  $\div$  10 mm TAIHUI shock pad  $\div$  45 $^{\sim}$ 55 mm artificial turf  $\div$  25 $^{\sim}$ 35 kg silica sand  $\div$  5 kg TAIHUI Eco-friendly infill Scope of application: Sites for adult ( mainly for University sites), five-person or seven-person sites for operating .

#### 3. Proposal of FIFA QUALITY PRO:

Ground base + 10 mm TAIHUI shock pad + 50 mm artificial turf + 25~35 kg silica sand + 6 kg TAIHUI Eco-friendly infill. Applicable scope: Certified professional events sites.

#### **Installation Soccer Fields**





# **Test Certifications**







# Installation Instruction of Shock Pad



 Installation of drainage plate and shock pad



2. Laying of artificial turf



3. Artificial turf laying process



4. Artificial turf laid



5. Infill the sand



6. Installing the infill granule



7. The whole picture of the stadium



8. Site put into use

We manufacture shock pad underlay and rubber granule infill to support artificial turf pitch for sports and landscaping. Welcome to visit www.taihuisports.com. Trust we will support you by excellent quality and friendly price. Our products will make your artificial turf pitch fantastic!
Welcome for any inquiry on our products!

Tag: Shock Absorbing Pads, Artificial Turf Foam Underlay, Artificial Grass Shockpad Underlay

# CHANGZHOU TAIHUI SPORTS MATERI