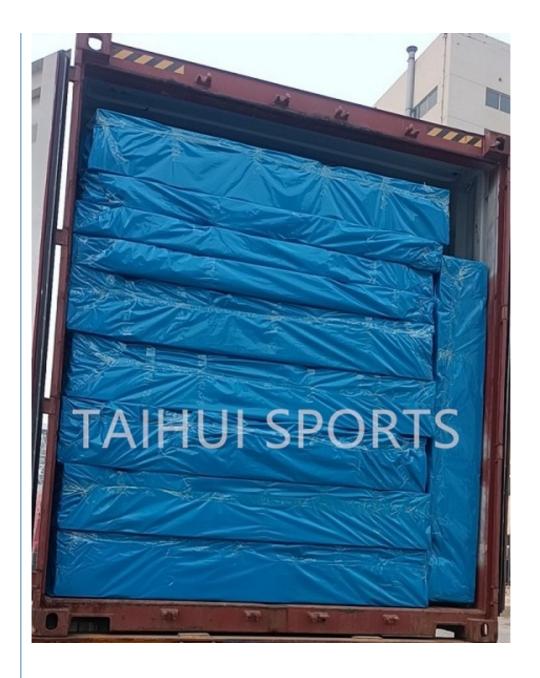

rpose: Playground



### **Product Description**

#### 1.Product Description

Our puzzle pad is made of PE foam material, which is especially designed for playground to protect children from danger. We have professional HIC machine, so we can provide you HIC/CFH data. We have ability to customize thickness accroding to the HIC you need.

| Product Name | Interlocking shock pad/Puzzle pad |
|--------------|-----------------------------------|
| Thickenss    | 30-50mm                           |
| Application  | playground,etc                    |
| Purpose      | protect children from danger      |
| Density      | 30-70kg/m3                        |
| Color        | blue/green/white/red              |
| Package      | piece                             |



### 2.Package and Factory Photo







#### About us

Changzhou Tahui Sports Material Co., Ltd., located in Changzhou City Wujin High-Tech Development Zone, is a high-tech enterprise dedicated to the R&D and sales of polymer materials. The company has a professional technical team and strong research and development capabilities, supported by collaborations with Sichuan University and Changzhou University Town, establishing strong school-enterprise cooperation relations. We always adhere to the belief that product quality is the best solution. Now, more than ever, we prioritize innovation to provide customers with the highest-quality service.

With the rapid development of the sports industry in recent years, the artificial turf industry has also made significant progress. As quality requirements for products continue to