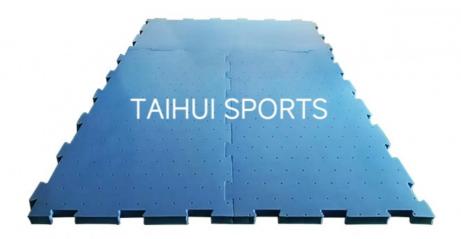

#### 1.Product Description

Our puzzle pad is made of PE foam material, which is especially designed for playground to protect children from danger. We have professional HIC machine, so we can provide you HIC/CFH data. We have ability to customize thickness accroding to the HIC you need.

| Product Name | Interlocking shock pad/Puzzle pad |
|--------------|-----------------------------------|
| Thickenss    | 30-50mm                           |
| Application  | playground,etc                    |
| Purpose      | protect children from danger      |
| Density      | 30-70kg/m3                        |
| Color        | blue/green/white/red              |
| Package      | piece                             |