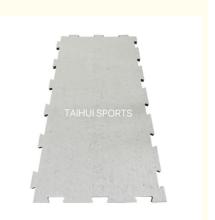

#### Product Introduction:

TAIHUI Puzzle Pads for Playgrounds is designed to provide fall protection and comfort for playing children and other playground users against head injuries.

It is a vital part of the arificial grass system for playgrounds.

| Thickness | 15-70mm                                                                    |
|-----------|----------------------------------------------------------------------------|
| Size      | Standard size: 1.02m*2.00m; effective size: 0.98*1.96m                     |
| Color     | blue, green,red, white, etc                                                |
| Density   | combined with 30kg/m3-85kg/m3 according to the HIC/CFH value that you need |
| HIC/CFH   | 1.1-3m                                                                     |