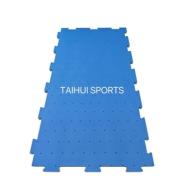

#### Product Introduction:

TAIHUI Puzzle Pads for Playgrounds is designed to provide fall protection and comfort for playing children and other playground users against head injuries.

It is a vital part of the arificial grass system for playgrounds.

| Thickness | 15-70mm                                                                    |
|-----------|----------------------------------------------------------------------------|
| Size      | Standard size: 1.02m*2.00m; effective size: 0.98*1.96m                     |
| Color     | blue, green,red, white, etc                                                |
| Density   | combined with 30kg/m3-85kg/m3 according to the HIC/CFH value that you need |
| HIC/CFH   | 1.1-3m                                                                     |