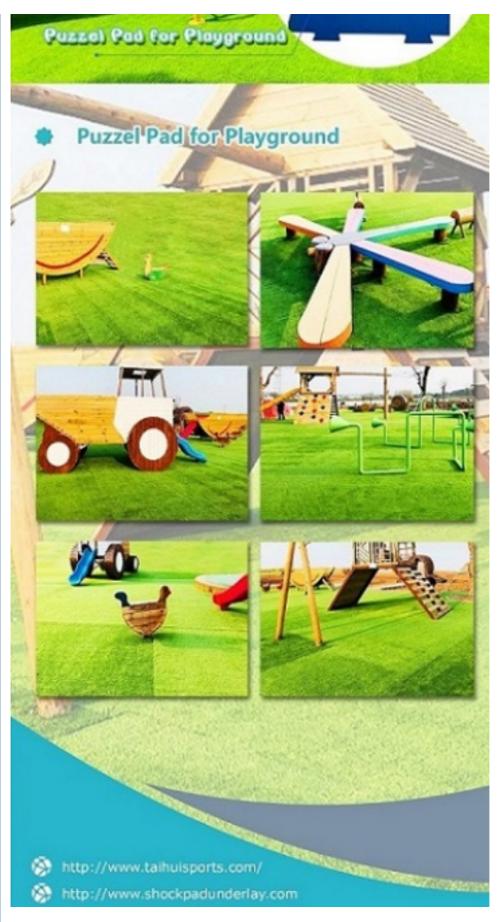

#### Product Introduction:

TAIHUI Puzzle Pads for Playgrounds is designed to provide fall protection and comfort for playing children and other playground users against head injuries.

It is a vital part of the arificial grass system for playgrounds.

### Installation projects:

Certificate: