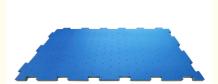

## 1.Product Description

| Product Name   | Interlocking shock pad/puzzle pad |
|----------------|-----------------------------------|
| Density        | 30,50,70kg/m3                     |
| Thickness      | 30,50,70mm                        |
| Package        | pieces in PE bags                 |
| Standard Size  | L2.00m*W1.02m                     |
| Effective Size | L1.96m*W0.98m                     |