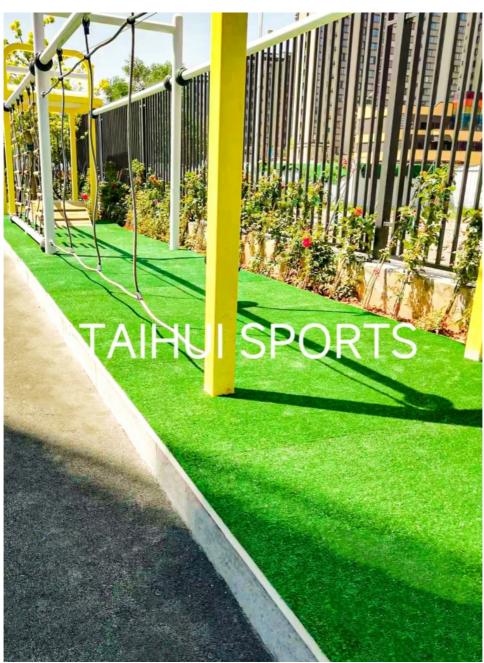

Cut To Size

• Water Absorption: Less Than 1%

• Waterproof: Yes

• Structure: Three Layers With Film On The Backing

Compatible With: Soccer/Rugby/Hockey Field

Piece: 1\*2m
Drainage Holes: Yes
Tensile Strength: >20 MPa
Weather Resistance: Yes
Colour: Any

Material: Polyethylene FoamWater Drainage: >3000 Mm/hr



## **Product Description**

## 1.Product Description

| Product Name   | Interlocking shock pad/puzzle pad |
|----------------|-----------------------------------|
| Density        | 30,50,70kg/m3                     |
| Thickness      | 30,50,70mm                        |
| Package        | pieces in PE bags                 |
| Standard Size  | L2.00m*W1.02m                     |
| Effective Size | L1.96m*W0.98m                     |



# 2. Factory Photo and Project Show







#### About us

Changzhou Tahui Sports Material Co., Ltd., located in Changzhou City Wujin High-Tech Development Zone, is a high-tech enterprise dedicated to the R&D and sales of polymer materials. The company has a professional technical team and strong research and development capabilities, supported by collaborations with Sichuan University and Changzhou University Town, establishing strong school-enterprise cooperation relations. We always adhere to the belief that product quality is the best solution. Now, more than ever, we prioritize innovation to provide customers with the highest-quality service.

With the rapid development of the sports industry in recent years, the artificial turf industry has also made significant progress. As quality requirements for products continue to rise