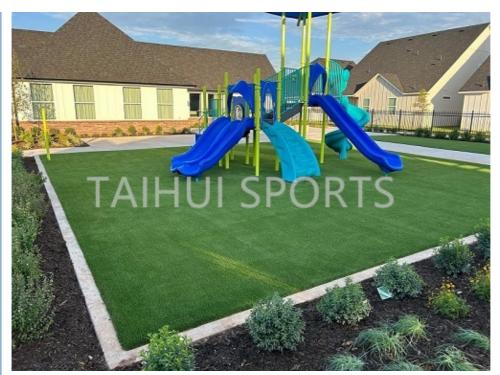

nd Cut To Size

• Water Absorption: Less Than 1%

• Waterproof: Yes

• Structure: Three Layers With Film On The Backing

Compatible With: Soccer/Rugby/Hockey Field

Piece: 1\*2m
Drainage Holes: Yes
Tensile Strength: >20 MPa
Weather Resistance: Yes
Colour: Any

Material: Polyethylene FoamWater Drainage: >3000 Mm/hr



## **Product Description**

## 1.Product Description

| Product Name   | Interlocking shock pad/puzzle pad |
|----------------|-----------------------------------|
| Density        | 30,50,70kg/m3                     |
| Thickness      | 30,50,70mm                        |
| Package        | pieces in PE bags                 |
| Standard Size  | L2.00m*W1.02m                     |
| Effective Size | L1.96m*W0.98m                     |



# 2. Factory Photo and Project Show







#### About us

Changzhou Tahui Sports Material Co., Ltd., located in Changzhou City Wujin High-Tech Development Zone, is a high-tech enterprise dedicated to the R&D and sales of polymer materials. The company has a professional technical team and strong research and development capabilities, supported by collaborations with Sichuan University and Changzhou University Town, establishing strong school-enterprise cooperation relations. We always adhere to the belief that product quality is the best solution. Now, more than ever, we prioritize innovation to provide customers with the highest-quality service.

With the rapid development of the sports industry in recent years, the artificial turf industry has also made significant progress. As quality requirements for products continue to ri