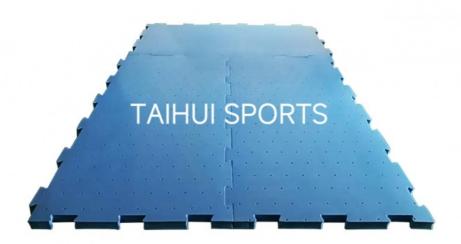

e: Yes

• Installation Method: Roll Out And Cut To Size

• Water Absorption: Less Than 1%

• Waterproof: Yes

• Structure: Three Layers With Film On The Backing

Compatible With: Soccer/Rugby/Hockey Field

Piece: 1\*2m
Drainage Holes: Yes
Tensile Strength: >20 MPa
Weather Resistance: Yes
Colour: Any

Material: Polyethylene FoamWater Drainage: >3000 Mm/hr



## **Product Description**

## 1.Product Description

| Product Name   | Interlocking shock pad/puzzle pad |
|----------------|-----------------------------------|
| Density        | 30,50,70kg/m3                     |
| Thickness      | 30,50,70mm                        |
| Package        | pieces in PE bags                 |
| Standard Size  | L2.00m*W1.02m                     |
| Effective Size | L1.96m*W0.98m                     |



# 2. Factory Photo and Project Show







#### About us

Changzhou Tahui Sports Material Co., Ltd., located in Changzhou City Wujin High-Tech Development Zone, is a high-tech enterprise dedicated to the R&D and sales of polymer materials. The company has a professional technical team and strong research and development capabilities, supported by collaborations with Sichuan University and Changzhou University Town, establishing strong school-enterprise cooperation relations. We always adhere to the belief that product quality is the best solution. Now, more than ever, we prioritize innovation to provide customers with the highest-quality service.

With the rapid development of the sports industry in recent years, the artificial turf industry has also made significant progress. As quality