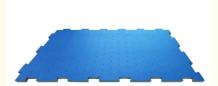

## 1.Product Description

| Product Name   | Interlocking shock pad/puzzle pad |
|----------------|-----------------------------------|
| Density        | 30,50,70kg/m3                     |
| Thickness      | 30,50,70mm                        |
| Package        | pieces in PE bags                 |
| Standard Size  | L2.00m*W1.02m                     |
| Effective Size | L1.96m*W0.98m                     |