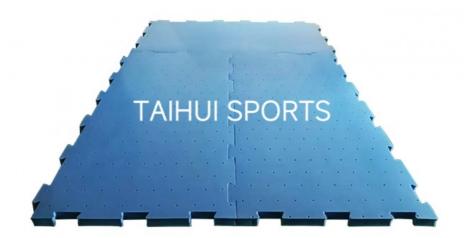

## 1.Product Description

| Product Name   | Interlocking shock pad/puzzle pad |
|----------------|-----------------------------------|
| Density        | 30,50,70kg/m3                     |
| Thickness      | 30,50,70mm                        |
| Package        | pieces in PE bags                 |
| Standard Size  | L2.00m*W1.02m                     |
| Effective Size | L1.96m*W0.98m                     |