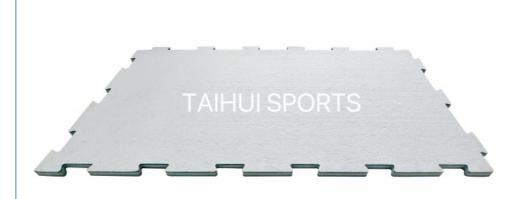

# 30-50mm Thickness New Design Interlocking Shock Pad for Playground to Protect Children from Danger

## 1.Product Description

| Product Name   | Interlocking shock pad/puzzle pad |
|----------------|-----------------------------------|
| Density        | 30,50,70kg/m3                     |
| Thickness      | 30,50,70mm                        |
| Package        | pieces in PE bags                 |
| Standard Size  | L2.00m*W1.02m                     |
| Effective Size | L1.96m*W0.98m                     |