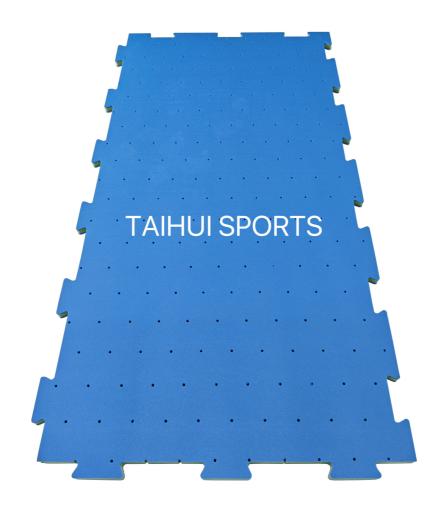

## 1.Product Description

| Product Name   | Interlocking shock pad/puzzle pad |
|----------------|-----------------------------------|
| Density        | 30,50,70kg/m3                     |
| Thickness      | 30,50,70mm                        |
| Package        | pieces in PE bags                 |
| Standard Size  | L2.00m*W1.02m                     |
| Effective Size | L1.96m*W0.98m                     |