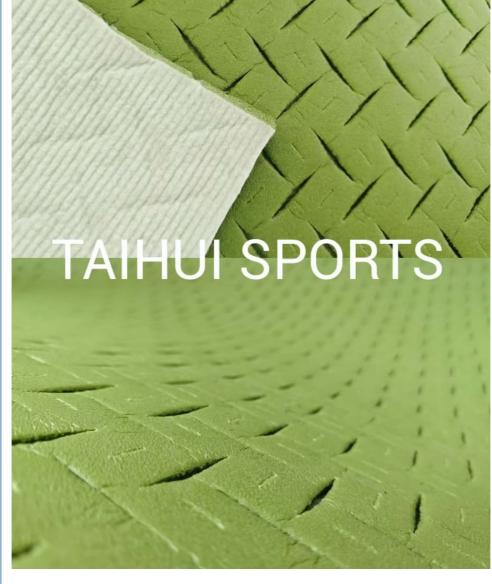

## 1.Product Description

| Product Name | shock pad/underlay with laminated cloth under artificial grass |
|--------------|----------------------------------------------------------------|
| Density      | 30-70kg/m3                                                     |
| Thickness    | 15-25mm                                                        |
| Package      | PP bags                                                        |
| Color        | blue/green/white                                               |
| Application  | soccer field/rugby field/hockey field                          |
|              | TAIHUSPORTS                                                    |

b.No pulverize or rot, long life span. Closed- cell foam product does not absorb water, which makes the performance more stable, and installation easier.

c.**Special hole design** ensures the good water permeablility , so there is no water on the artificial grass, and activities can be proceeded in the rainy days. Adopting a professional ratio of composite process, not only increase the shock adsorption, but also reduce the vertical deformation.