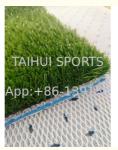

#### **Product Specification**

Highlight:

FIFA Football Shock Pad, Sports Turf Shock Pad, 10mm Thickness Football Shock Pad

#### **Product Description**

Our shock pad features exceptional handling and installation convenience, being lightweight for easy transportation while allowing simple cutting and bonding. The non-absorbent surface maintains consistent performance in all weather conditions, with precision-trimmed edges ensuring accurate seam welding. Its advanced drainage system prevents expansion/contraction, guaranteeing dimensional stability. The durable construction resists rotting and crumbling for extended lifespan, with a flat surface capable of supporting heavy machinery movement. As an eco-friendly, non-toxic solution, it delivers long-term consistent shock absorption to maintain optimal sports performance over time.