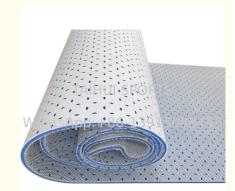

#### **Product Description**

Our shock pad features exceptional handling and installation convenience, being lightweight for easy transportation while allowing simple cutting and bonding. The non-absorbent surface maintains consistent performance in all weather conditions, with precision-trimmed edges ensuring accurate seam welding. Its advanced drainage system prevents expansion/contraction, guaranteeing dimensional stability. The durable construction resists rotting and crumbling for extended lifespan, with a flat surface capable of supporting heavy machinery movement. As an eco-friendly, non-toxic solution, it delivers long-term consistent shock absorption to maintain optimal sports performance over time.