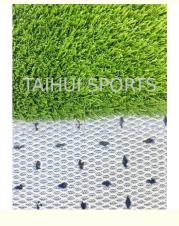

#### **Product Specification**

Highlight:

FIFA Football Shock Pad, Sports Turf Shock Pad, 10mm Thickness Football Shock Pad

#### **Product Description**

Our shock pad features exceptional handling and installation convenience, being lightweight for easy transportation while allowing simple cutting and bonding. The non-absorbent surface maintains consistent performance in all weather conditions, with precision-trimmed edges ensuring accurate seam welding. Its advanced drainage system prevents expansion/contraction, guaranteeing dimensional stability. The durable construction resists rotting and crumbling for extended lifespan, with a flat surface capable of supporting heavy machinery movement. As an eco-friendly, non-toxic solution, it delivers long-term consistent shock absorption to maintain optimal sports performance over time.