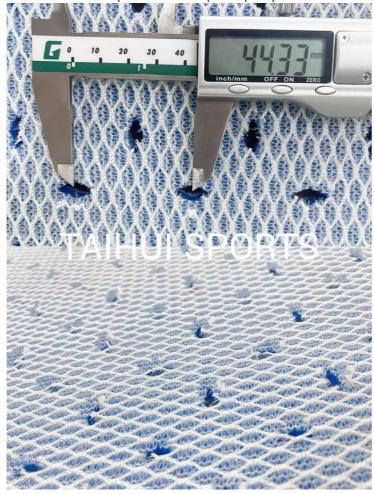

#### **Product Specification**

Highlight:

FIFA Football Shock Pad, Sports Turf Shock Pad, 10mm Thickness Football Shock Pad

#### **Product Description**

Our shock pad features exceptional handling and installation convenience, being lightweight for easy transportation while allowing simple cutting and bonding. The non-absorbent surface maintains consistent performance in all weather conditions, with precision-trimmed edges ensuring accurate seam welding. Its advanced drainage system prevents expansion/contraction, guaranteeing dimensional stability. The durable construction resists rotting and crumbling for extended lifespan, with a flat surface capable of supporting heavy machinery movement. As an eco-friendly, non-toxic solution, it delivers long-term consistent shock absorption to maintain optimal sports performance over time.