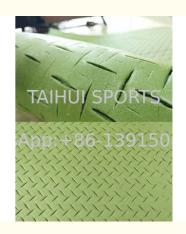

### 1.Product Description

| Product Name | shock pad/underlay under artificial grass |
|--------------|-------------------------------------------|
| Thickness    | 10mm/12mm/15mm/20mm                       |
| Desnity      | 30/50/70/80                               |
| Color        | green/white                               |
| Style        | underlay with laminated cloth             |
| Application  | soccer/ rugby/hockey field                |
| Material     | XPE                                       |
| Length       | 120m/95m/78m/65m                          |
| Width        | 1.5m                                      |
| Package      | each roll in PE bag                       |

### 2.Advantage

- a. Product has excellent **shock absorption and ball rebound performance**, bring happiness to the sports and avoid injury, which can be close to the natural garss feeling at the most.
- b.No pulverize or rot, long life span. **Closed- cell foam** product does not absorb water, which makes the performance more stable, and installation easier.
- c.**Special hole design** ensures the good water permeablility, so there is no water on the artificial grass, and activities can be proceeded in the rainy days. Adopting a professional ratio of composite process, not only increase the shock adsorption, but also reduce the vertical deformation.
- d. Elegant appearance and strong sense of comfort.