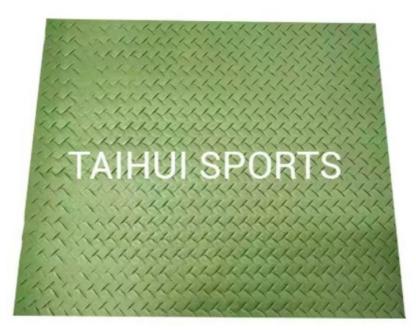

### 1.Product Description

| Product Name | shock pad/underlay under artificial grass |
|--------------|-------------------------------------------|
| Thickness    | 10mm/12mm/15mm/20mm                       |
| Desnity      | 30/50/70/80                               |
| Color        | green/white                               |
| Style        | underlay with laminated cloth             |
| Application  | soccer/ rugby/hockey field                |
| Material     | XPE                                       |
| Length       | 120m/95m/78m/65m                          |
| Width        | 1.5m                                      |
| Package      | each roll in PE bag                       |

### 2.Advantage

- a. Product has excellent **shock absorption and ball rebound performance**, bring happiness to the sports and avoid injury, which can be close to the natural garss feeling at the most.
- b.No pulverize or rot, long life span. **Closed- cell foam** product does not absorb water, which makes the performance more stable, and installation easier.
- c.**Special hole design** ensures the good water permeablility, so there is no water on the artificial grass, and activities can be proceeded in the rainy days. Adopting a professional ratio of composite process, not only increase the shock adsorption, but also reduce the vertical deformation.
- d. Elegant appearance and strong sense of comfort.