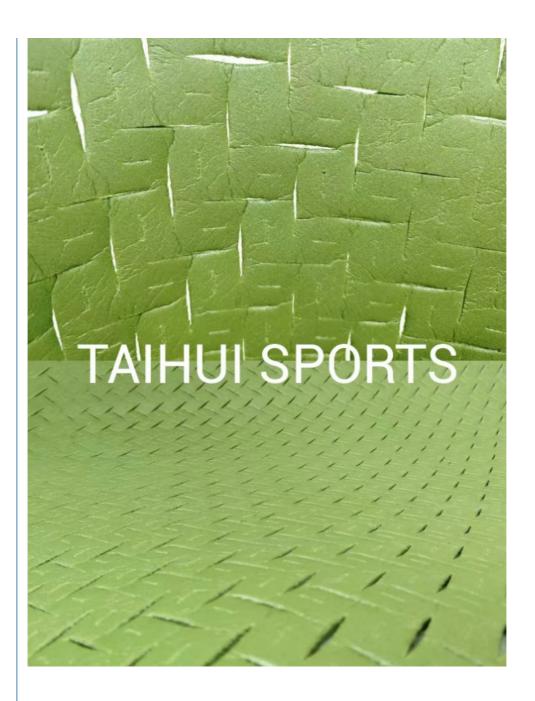

### 1.Product Description

| Product Name | shock pad/underlay under artificial grass |
|--------------|-------------------------------------------|
| Thickness    | 10mm/12mm/15mm/20mm                       |
| Desnity      | 30/50/70/80                               |
| Color        | green/white                               |
| Style        | underlay with laminated cloth             |
| Application  | soccer/ rugby/hockey field                |
| Material     | XPE                                       |
| Length       | 120m/95m/78m/65m                          |
| Width        | 1.5m                                      |
| Package      | each roll in PE bag                       |

### 2.Advantage

- a. Product has excellent **shock absorption and ball rebound performance**, bring happiness to the sports and avoid injury, which can be close to the natural garss feeling at the most.
- b.No pulverize or rot, long life span. **Closed- cell foam** product does not absorb water, which makes the performance more stable, and installation easier.
- c.**Special hole design** ensures the good water permeablility, so there is no water on the artificial grass, and activities can be proceeded in the rainy days. Adopting a professional ratio of composite process, not only increase the shock adsorption, but also reduce the vertical deformation.
- d. Elegant appearance and strong sense of comfort.