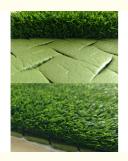

### 1.Product Description

| Product Name | shock pad/underlay under artificial grass |
|--------------|-------------------------------------------|
| Thickness    | 10mm/12mm/15mm/20mm                       |
| Desnity      | 30/50/70/80                               |
| Color        | green/white                               |
| Style        | underlay with laminated cloth             |
| Application  | soccer/ rugby/hockey field                |
| Material     | XPE                                       |
| Length       | 120m/95m/78m/65m                          |
| Width        | 1.5m                                      |
| Package      | each roll in PE bag                       |

### 2.Advantage

- a. Product has excellent **shock absorption and ball rebound performance**, bring happiness to the sports and avoid injury, which can be close to the natural garss feeling at the most.
- b.No pulverize or rot, long life span. **Closed- cell foam** product does not absorb water, which makes the performance more stable, and installation easier.
- c.**Special hole design** ensures the good water permeablility, so there is no water on the artificial grass, and activities can be proceeded in the rainy days. Adopting a professional ratio of composite process, not only increase the shock adsorption, but also reduce the vertical deformation.
- d. Elegant appearance and strong sense of comfort.