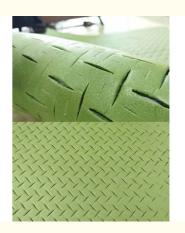

### 1.Product Description

| Product Name | shock pad/underlay under artificial grass |
|--------------|-------------------------------------------|
| Thickness    | 10mm/12mm/15mm/20mm                       |
| Desnity      | 30/50/70/80                               |
| Color        | green/white                               |
| Style        | underlay with laminated cloth             |
| Application  | soccer/ rugby/hockey field                |
| Material     | XPE                                       |
| Length       | 120m/95m/78m/65m                          |
| Width        | 1.5m                                      |
| Package      | each roll in PE bag                       |

### 2.Advantage

- a. Product has excellent **shock absorption and ball rebound performance**, bring happiness to the sports and avoid injury, which can be close to the natural garss feeling at the most.
- b.No pulverize or rot, long life span. **Closed- cell foam** product does not absorb water, which makes the performance more stable, and installation easier.
- c.**Special hole design** ensures the good water permeablility, so there is no water on the artificial grass, and activities can be proceeded in the rainy days. Adopting a professional ratio of composite process, not only increase the shock adsorption, but also reduce the vertical deformation.
- d. Elegant appearance and strong sense of comfort.