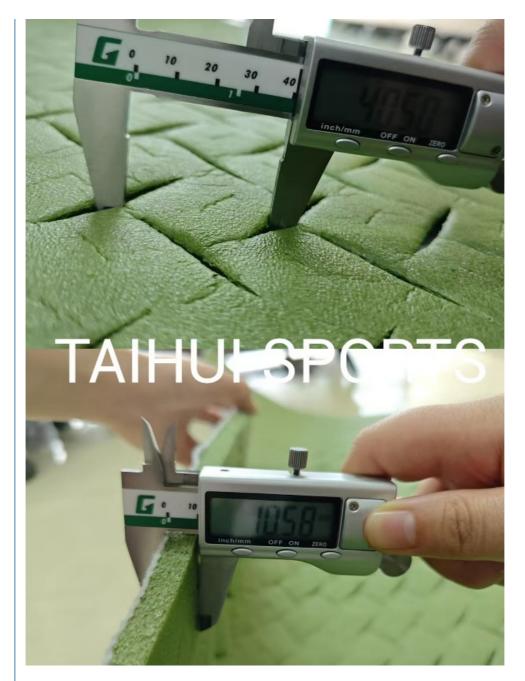

## **Product Specification**

• Roll Length: 120m/95m/78m/65m

• Pile Height: 10 Mm,20MM,10-65mm,10-30cm

Material: Polyethylene FoamDesign: Special Grooved Design

Easy To Install: YesUva: 5000H

• Installation: Easy To Cut And Install

### 1.Product Description

| Product Name | shock pad/underlay under artificial grass |
|--------------|-------------------------------------------|
| Thickness    | 10mm/12mm/15mm/20mm                       |
| Desnity      | 30/50/70/80                               |
| Color        | green/white                               |
| Style        | underlay with laminated cloth             |
| Application  | soccer/ rugby/hockey field                |
| Material     | XPE                                       |
| Length       | 120m/95m/78m/65m                          |
| Width        | 1.5m                                      |
| Package      | each roll in PE bag                       |