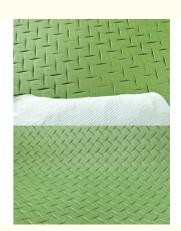

### 1.Product Description

| Product Name | shock pad/underlay under artificial grass |
|--------------|-------------------------------------------|
| Thickness    | 10mm/12mm/15mm/20mm                       |
| Desnity      | 30/50/70/80                               |
| Color        | green/white                               |
| Style        | underlay with laminated cloth             |
| Application  | soccer/ rugby/hockey field                |
| Material     | XPE                                       |
| Length       | 120m/95m/78m/65m                          |
| Width        | 1.5m                                      |
| Package      | each roll in PE bag                       |

### 2.Advantage

- a. Product has excellent **shock absorption and ball rebound performance**, bring happiness to the sports and avoid injury, which can be close to the natural garss feeling at the most.
- b.No pulverize or rot, long life span. **Closed- cell foam** product does not absorb water, which makes the performance more stable, and installation easier.
- c.**Special hole design** ensures the good water permeablility, so there is no water on the artificial grass, and activities can be proceeded in the rainy days. Adopting a professional ratio of composite process, not only increase the shock adsorption, but also reduce the vertical deformation.
- d. Elegant appearance and strong sense of comfort.