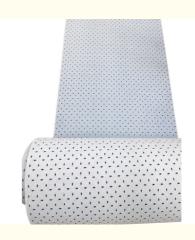

## 1.Product Description

| Product Name | shock pad under artificial grass                  |
|--------------|---------------------------------------------------|
| Density      | 30-70                                             |
| Thickness    | 10-20mm                                           |
| Material     | TPE                                               |
| Design       | shock pad with laminated cloth and 3D Nylon cloth |
| Application  | soccer field, rugby field, hockey field, etc      |
| Color        | green/blue/white                                  |