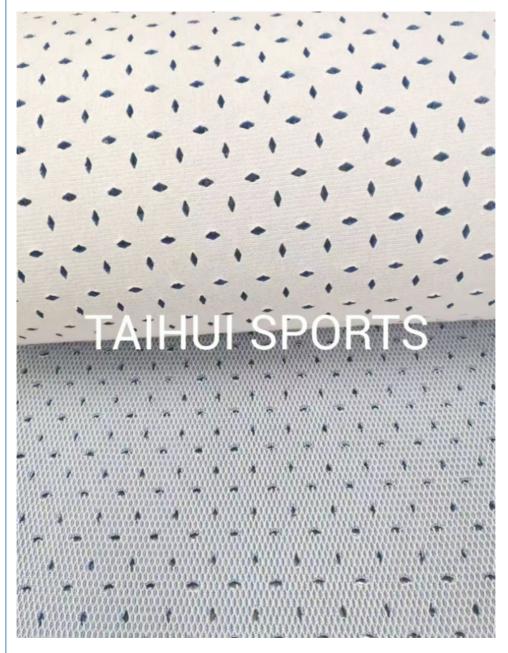

## 1.Product Description

| Product Name | shock pad under artificial grass                  |
|--------------|---------------------------------------------------|
| Density      | 30-70                                             |
| Thickness    | 10-20mm                                           |
| Material     | TPE                                               |
| Design       | shock pad with laminated cloth and 3D Nylon cloth |
| Application  | soccer field, rugby field, hockey field, etc      |
| Color        | green/blue/white                                  |