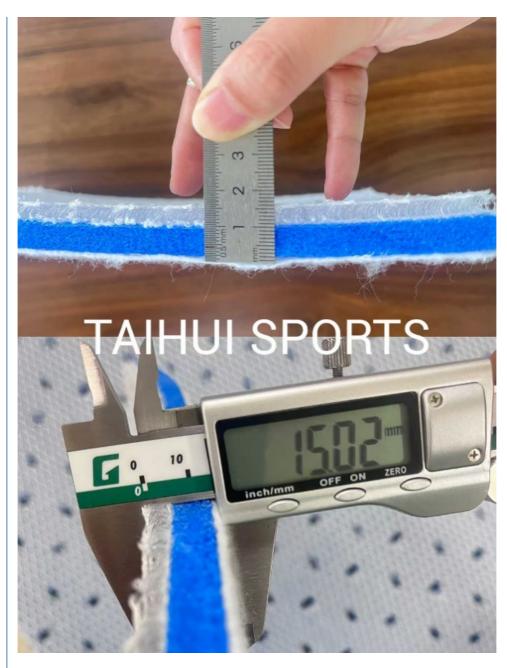

## 1.Product Description

| Product Name | shock pad under artificial grass                  |
|--------------|---------------------------------------------------|
| Density      | 30-70                                             |
| Thickness    | 10-20mm                                           |
| Material     | TPE                                               |
| Design       | shock pad with laminated cloth and 3D Nylon cloth |
| Application  | soccer field, rugby field, hockey field, etc      |
| Color        | green/blue/white                                  |