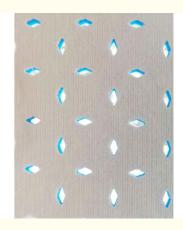

## 1.Product Description

| Product Name | shock pad under artificial grass                  |
|--------------|---------------------------------------------------|
| Density      | 30-70                                             |
| Thickness    | 10-20mm                                           |
| Material     | TPE                                               |
| Design       | shock pad with laminated cloth and 3D Nylon cloth |
| Application  | soccer field, rugby field, hockey field, etc      |
| Color        | green/blue/white                                  |