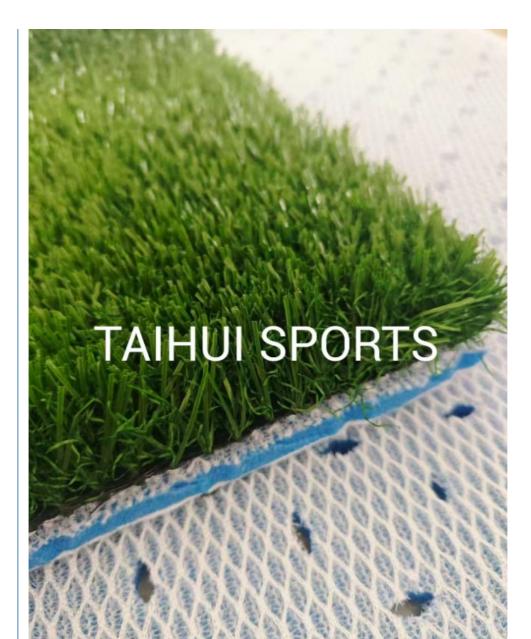

## 1.Product Description

| Product Name | shock pad under artificial grass                  |
|--------------|---------------------------------------------------|
| Density      | 30-70                                             |
| Thickness    | 10-20mm                                           |
| Material     | TPE                                               |
| Design       | shock pad with laminated cloth and 3D Nylon cloth |
| Application  | soccer field, rugby field, hockey field, etc      |
| Color        | green/blue/white                                  |