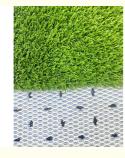

# 8-20mm thickness Shock Pad/Underlay Under Artificial Grass for Soccer Field/Rugby Field/Hockey Field

## 1.Product Description

| Product Name | shock pad under artificial grass                  |
|--------------|---------------------------------------------------|
| Density      | 30-70                                             |
| Thickness    | 10-20mm                                           |
| Material     | TPE                                               |
| Design       | shock pad with laminated cloth and 3D Nylon cloth |
| Application  | soccer field, rugby field, hockey field, etc      |
| Color        | green/blue/white                                  |