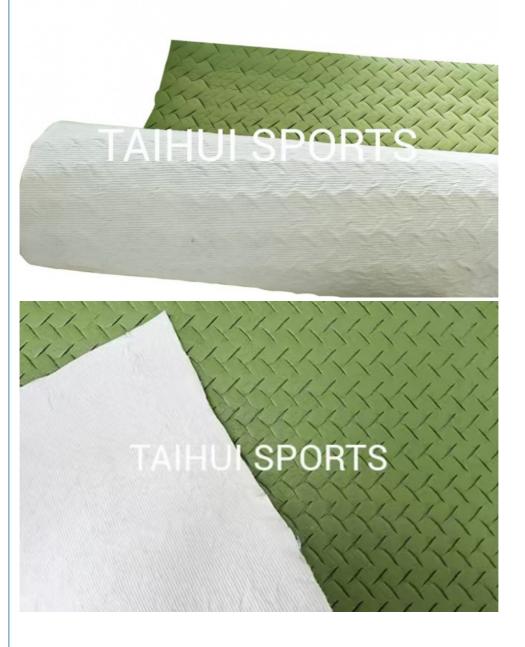

## **Product Information**

| Product Name | shock pad/underlay under artificial grass |
|--------------|-------------------------------------------|
| Thickness    | 10mm/12mm/15mm/20mm                       |
| Desnity      | 30/50/70/80                               |
| Color        | green/white                               |
| Style        | underlay with laminated cloth             |
| Application  | soccer/ rugby/hockey field                |
| Material     | XPE                                       |
| Length       | 120m/95m/78m/65m                          |
| Width        | 1.5m                                      |
| Package      | each roll in PE bag                       |