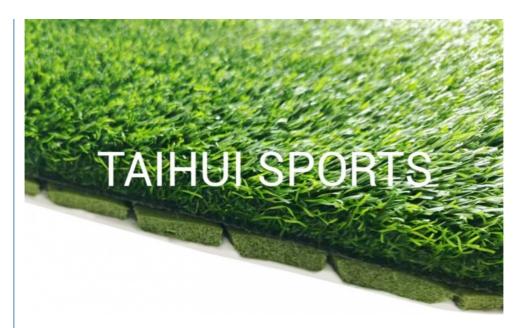

## **Product Information**

| Product Name | shock pad/underlay under artificial grass |
|--------------|-------------------------------------------|
| Thickness    | 10mm/12mm/15mm/20mm                       |
| Desnity      | 30/50/70/80                               |
| Color        | green/white                               |
| Style        | underlay with laminated cloth             |
| Application  | soccer/ rugby/hockey field                |
| Material     | XPE                                       |
| Length       | 120m/95m/78m/65m                          |
| Width        | 1.5m                                      |
| Package      | each roll in PE bag                       |