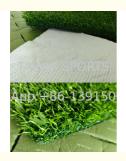

## **Product Information**

| Product Name | shock pad/underlay under artificial grass |
|--------------|-------------------------------------------|
| Thickness    | 10mm/12mm/15mm/20mm                       |
| Desnity      | 30/50/70/80                               |
| Color        | green/white                               |
| Style        | underlay with laminated cloth             |
| Application  | soccer/ rugby/hockey field                |
| Material     | XPE                                       |
| Length       | 120m/95m/78m/65m                          |
| Width        | 1.5m                                      |
| Package      | each roll in PE bag                       |

With the rapid development of the sports industry in recent years, the artificial turf industry has also made significant progress. As quality requirements for products continue to rise, existing solutions no longer fully meet market demands. In response, environmentally friendly elastic infill granules and shock pads have emerged as advanced solutions.