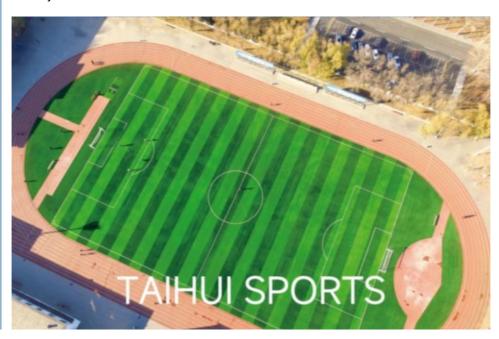

More Images



# Product Description

## **Product Information**

| Product Name | shock pad/underlay under artificial grass |
|--------------|-------------------------------------------|
| Thickness    | 10mm/12mm/15mm/20mm                       |
| Desnity      | 30/50/70/80                               |
| Color        | green/white                               |
| Style        | underlay with laminated cloth             |
| Application  | soccer/ rugby/hockey field                |
| Material     | XPE                                       |
| Length       | 120m/95m/78m/65m                          |
| Width        | 1.5m                                      |
| Package      | each roll in PE bag                       |





### 2. Factory Photo and Package







3. Project Show





#### 4. About us

Changzhou Tahui Sports Material Co., Ltd., located in Changzhou City Wujin High-Tech Development Zone, is a high-tech enterprise dedicated to the R&D and sales of polymer materials. The company has a professional technical team and strong research and development capabilities, supported by collaborations with Sichuan University and Changzhou University Town, establishing strong school-enterprise cooperation relations. We always adhere to the belief that product quality is the best solution. Now, more than ever, we prioritize innovation to provide customers with the highest-quality service.

With the rapid development of the sports industry in recent years, the artificial turf industry has also made significant progress. As quality requirements for products continue to