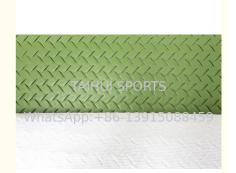

## **Product Information**

| Product Name | shock pad/underlay under artificial grass |
|--------------|-------------------------------------------|
| Thickness    | 10mm/12mm/15mm/20mm                       |
| Desnity      | 30/50/70/80                               |
| Color        | green/white                               |
| Style        | underlay with laminated cloth             |
| Application  | soccer/ rugby/hockey field                |
| Material     | XPE                                       |
| Length       | 120m/95m/78m/65m                          |
| Width        | 1.5m                                      |
| Package      | each roll in PE bag                       |