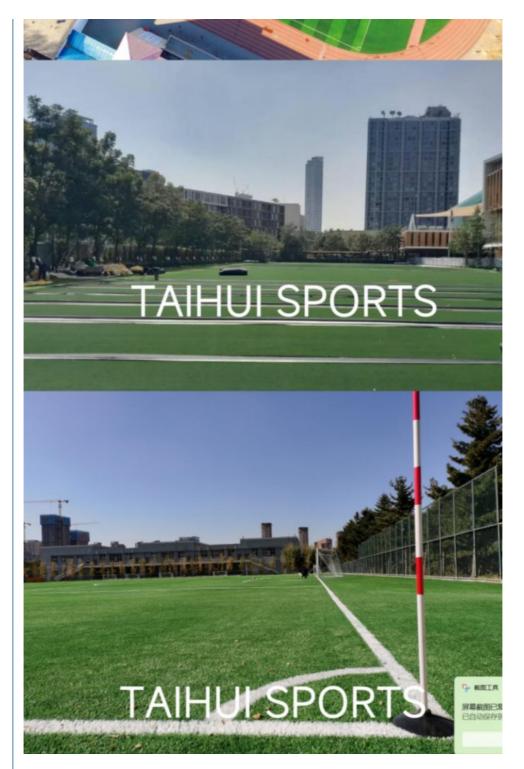

ore Images



# Product Description

## **Product Information**

| Product Name | shock pad/underlay under artificial grass |
|--------------|-------------------------------------------|
| Thickness    | 10mm/12mm/15mm/20mm                       |
| Desnity      | 30/50/70/80                               |
| Color        | green/white                               |
| Style        | underlay with laminated cloth             |
| Application  | soccer/ rugby/hockey field                |
| Material     | XPE                                       |
| Length       | 120m/95m/78m/65m                          |
| Width        | 1.5m                                      |
| Package      | each roll in PE bag                       |





### 2. Factory Photo and Package







3. Project Show





#### 4. About us

Changzhou Tahui Sports Material Co., Ltd., located in Changzhou City Wujin High-Tech Development Zone, is a high-tech enterprise dedicated to the R&D and sales of polymer materials. The company has a professional technical team and strong research and development capabilities, supported by collaborations with Sichuan University and Changzhou University Town, establishing strong school-enterprise cooperation relations. We always adhere to the belief that product quality is the best solution. Now, more than ever, we prioritize innovation to provide customers with the highest-quality service.

With the rapid development of the sports industry in recent years, the artificial turf industry has also made significant progress. As quality requirements for products continue to r