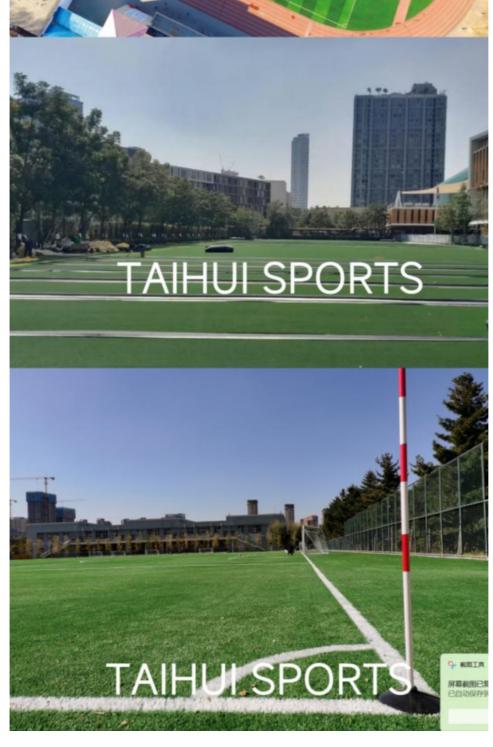

re Images



## **Product Description**

## **Product Information**

| Product Name | shock pad/underlay under artificial grass |
|--------------|-------------------------------------------|
| Thickness    | 10mm/12mm/15mm/20mm                       |
| Desnity      | 30/50/70/80                               |
| Color        | green/white                               |
| Style        | underlay with laminated cloth             |
| Application  | soccer/ rugby/hockey field                |
| Material     | XPE                                       |
| Length       | 120m/95m/78m/65m                          |
| Width        | 1.5m                                      |
| Package      | each roll in PE bag                       |





2. Factory Photo and Package







3. Project Show





#### 4. About us

Changzhou Tahui Sports Material Co., Ltd., located in Changzhou City Wujin High-Tech Development Zone, is a high-tech enterprise dedicated to the R&D and sales of polymer materials. The company has a professional technical team and strong research and development capabilities, supported by collaborations with Sichuan University and Changzhou University Town, establishing strong school-enterprise cooperation relations. We always adhere to the belief that product quality is the best solution. Now, more than ever, we prioritize innovation to provide customers with the highest-quality service.

With the rapid development of the sports industry in recent years, the artificial turf industry has also made significant progress. As quality requirements for products continue to r