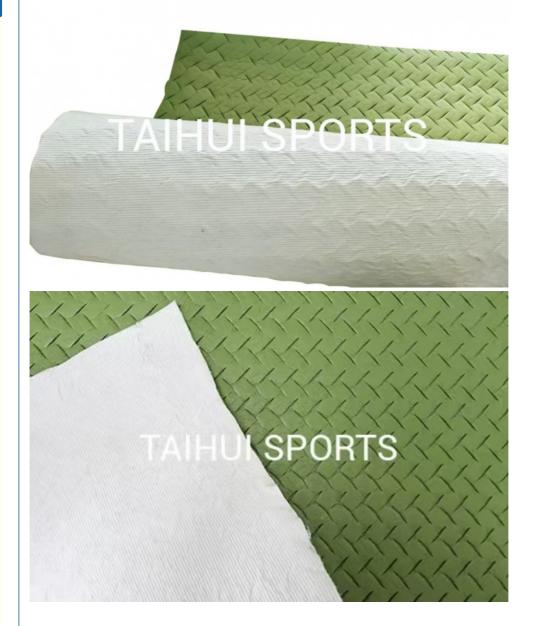

## **Product Information**

| Product Name | shock pad/underlay under artificial grass |
|--------------|-------------------------------------------|
| Thickness    | 10mm/12mm/15mm/20mm                       |
| Desnity      | 30/50/70/80                               |
| Color        | green/white                               |
| Style        | underlay with laminated cloth             |
| Application  | soccer/ rugby/hockey field                |
| Material     | XPE                                       |
| Length       | 120m/95m/78m/65m                          |
| Width        | 1.5m                                      |
| Package      | each roll in PE bag                       |