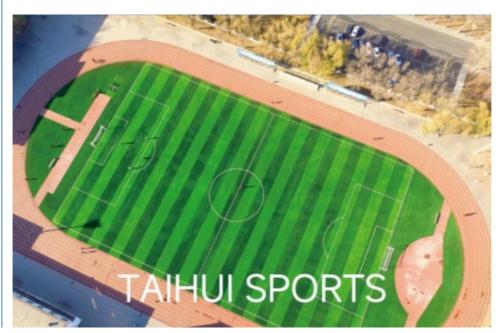

More Images



## **Product Description**

## **Product Information**

| Product Name | shock pad/underlay under artificial grass |
|--------------|-------------------------------------------|
| Thickness    | 10mm/12mm/15mm/20mm                       |
| Desnity      | 30/50/70/80                               |
| Color        | green/white                               |
| Style        | underlay with laminated cloth             |
| Application  | soccer/ rugby/hockey field                |
| Material     | XPE                                       |
| Length       | 120m/95m/78m/65m                          |
| Width        | 1.5m                                      |
| Package      | each roll in PE bag                       |





2. Factory Photo and Package







3. Project Show





#### 4. About us

Changzhou Tahui Sports Material Co., Ltd., located in Changzhou City Wujin High-Tech Development Zone, is a high-tech enterprise dedicated to the R&D and sales of polymer materials. The company has a professional technical team and strong research and development capabilities, supported by collaborations with Sichuan University and Changzhou University Town, establishing strong school-enterprise cooperation relations. We always adhere to the belief that product quality is the best solution. Now, more than ever, we prioritize innovation to provide customers with the highest-quality service.

With the rapid development of the sports industry in recent years, the artificial turf industry has also made significant progress. As quality requirements for products continue to