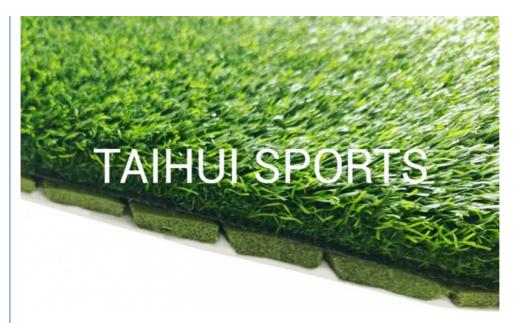

## **Product Information**

| Product Name | shock pad/underlay under artificial grass |
|--------------|-------------------------------------------|
| Thickness    | 10mm/12mm/15mm/20mm                       |
| Desnity      | 30/50/70/80                               |
| Color        | green/white                               |
| Style        | underlay with laminated cloth             |
| Application  | soccer/ rugby/hockey field                |
| Material     | XPE                                       |
| Length       | 120m/95m/78m/65m                          |
| Width        | 1.5m                                      |
| Package      | each roll in PE bag                       |