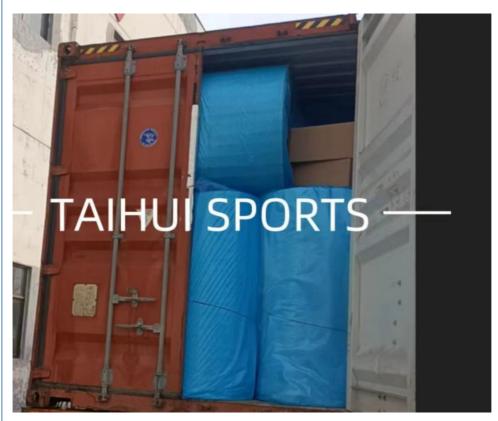

- Production:



#### More Images



## **Product Description**

## **Product Information**

| Product Name | shock pad/underlay under artificial grass |
|--------------|-------------------------------------------|
| Thickness    | 10mm/12mm/15mm/20mm                       |
| Desnity      | 30/50/70/80                               |
| Color        | green/white                               |
| Style        | underlay with laminated cloth             |
| Application  | soccer/ rugby/hockey field                |
| Material     | XPE                                       |
| Length       | 120m/95m/78m/65m                          |
| Width        | 1.5m                                      |
| Package      | each roll in PE bag                       |





2. Factory Photo and Package







3. Project Show





#### 4. About us

Changzhou Tahui Sports Material Co., Ltd., located in Changzhou City Wujin High-Tech Development Zone, is a high-tech enterprise dedicated to the R&D and sales of polymer materials. The company has a professional technical team and strong research and development capabilities, supported by collaborations with Sichuan University and Changzhou University Town, establishing strong school-enterprise cooperation relations. We always adhere to the belief that product quality is the best solution. Now, more than ever, we prioritize innovation to provide customers with the highest-quality service.

With the rapid development of the sports industry in recent years, the artificial turf industry has also made significant progress. As quality requirements f