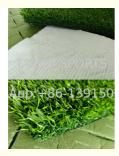

## **Product Information**

| Product Name | shock pad/underlay under artificial grass |
|--------------|-------------------------------------------|
| Thickness    | 10mm/12mm/15mm/20mm                       |
| Desnity      | 30/50/70/80                               |
| Color        | green/white                               |
| Style        | underlay with laminated cloth             |
| Application  | soccer/ rugby/hockey field                |
| Material     | XPE                                       |
| Length       | 120m/95m/78m/65m                          |
| Width        | 1.5m                                      |
| Package      | each roll in PE bag                       |

With the rapid development of the sports industry in recent years, the artificial turf industry has also made significant progress. As quality requirements for products continue to rise, existing solutions no longer fully meet market demands. In response, environmentally friendly elastic infill granules and shock pads have emerged as advanced solutions.