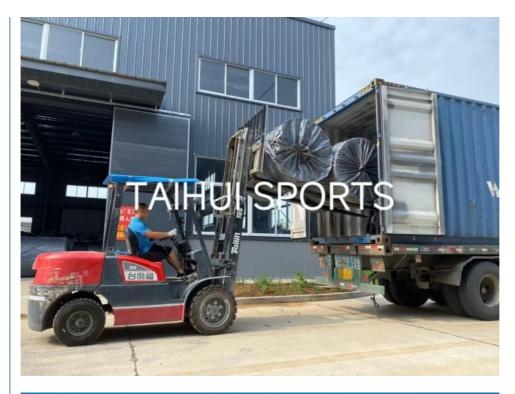

Production:



#### More Images



## **Product Description**

## **Product Information**

| Product Name | shock pad/underlay under artificial grass |
|--------------|-------------------------------------------|
| Thickness    | 10mm/12mm/15mm/20mm                       |
| Desnity      | 30/50/70/80                               |
| Color        | green/white                               |
| Style        | underlay with laminated cloth             |
| Application  | soccer/ rugby/hockey field                |
| Material     | XPE                                       |
| Length       | 120m/95m/78m/65m                          |
| Width        | 1.5m                                      |
| Package      | each roll in PE bag                       |





2. Factory Photo and Package







3. Project Show





#### 4. About us

Changzhou Tahui Sports Material Co., Ltd., located in Changzhou City Wujin High-Tech Development Zone, is a high-tech enterprise dedicated to the R&D and sales of polymer materials. The company has a professional technical team and strong research and development capabilities, supported by collaborations with Sichuan University and Changzhou University Town, establishing strong school-enterprise cooperation relations. We always adhere to the belief that product quality is the best solution. Now, more than ever, we prioritize innovation to provide customers with the highest-quality service.

With the rapid development of the sports industry in recent years, the artificial turf industry has also made significant progress. As quality requirements for