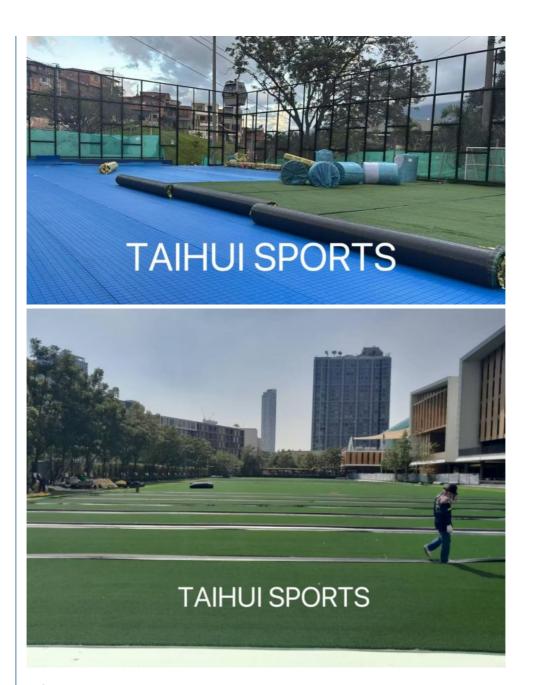

Our artificial grass is made of high quality synthetic material, superior resilience and durability, which consists of highest quality polyethylene and poly propylene yarn. Durable latex backing with drainage hole, easy to clean and can be dry quickly. Perfect for outdoor decor, such as garden, lawn, patio, landscape, backyard, deck, balcony, porch and other outdoor place.