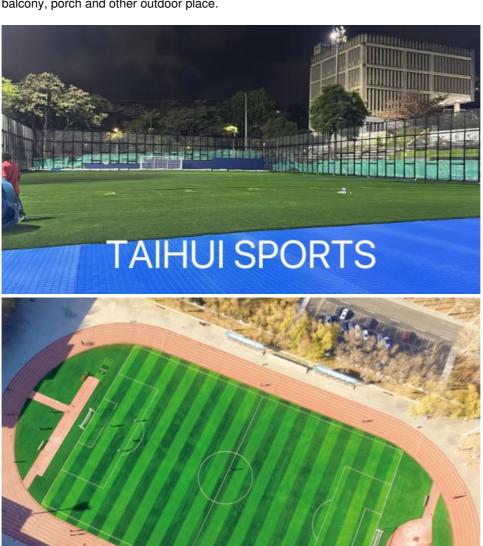

Our artificial grass is made of high quality synthetic material, superior resilience and durability, which consists of highest quality polyethylene and poly propylene yarn. Durable latex backing with drainage hole, easy to clean and can be dry quickly. Perfect for outdoor decor, such as garden, lawn, patio, landscape, backyard, deck, balcony, porch and other outdoor place.