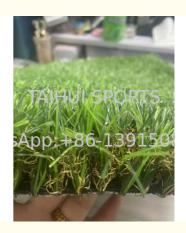

### 1.Product Description

| Product Name | School Soccer Lawn Artificial Turf Roll Green Artificial Grass Carpet for Football Field |
|--------------|------------------------------------------------------------------------------------------|
| Material     | PP                                                                                       |
| Height       | 40mm                                                                                     |
| Density      | 18900                                                                                    |
| Occasion     | Home, garden, sports field, chrismas, etc                                                |
| Advantage    | narural touch; recyclable; quality service                                               |

Our artificial grass is made of high quality synthetic material, superior resilience and durability, which consists of highest quality polyethylene and poly propylene yarn. Durable latex backing with drainage hole, easy to clean and can be dry quickly. Perfect for outdoor decor, such as garden, lawn, patio, landscape, backyard, deck, balcony, porch and other outdoor place.