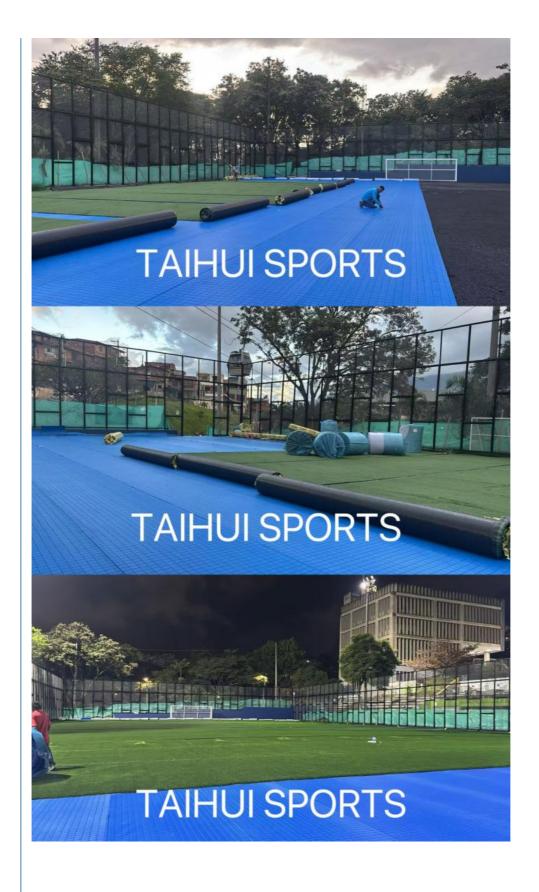

|
| Packing      | Rolls in woven bag                  |
| MOQ          | as your requirement                 |
| Color        | green, etc                          |
| Height       | 50mm                                |
| Application  | Landscape, garden, sport field, etc |

## 2. Advantage

- (1) We use top-class PE materia as raw material makes our grass free to be used without smell.
- (2) Drain hole was designed to help water permeable automatically and keep the surface dry with no water accumulation
- (3) We apply flame retardant material to keep our product safety from open flames
- (4) Keep refreshing during sunburned and rainy days without fading
- (5) Convenient for cutting, it is available to cut the extra edge according to your field



# 3. Project Show and Package







#### About us

Changzhou Tahui Sports Material Co., Ltd., located in Changzhou City Wujin High-Tech Development Zone, is a high-tech enterprise dedicated to the R&D and sales of polymer materials. The company has a professional technical team and strong research and development capabilities, supported by collaborations with Sichuan University and Changzhou University Town, establishing strong school-enterprise cooperation relations. We always adhere to the belief that product quality is the best solution. Now, more than ever, we prioritize innovation to provide customers with the highest-quality service.

With the rapid development of the sports industry in recent years, the artificial turf industry has also made significant progress. As quality requirements for products continue to