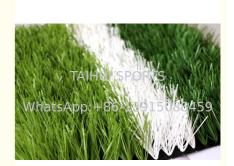

## 1.Product Description

| Product Name | 50mm artificial sport field         |
|--------------|-------------------------------------|
| Gauge        | 5/8                                 |
| Stiches/m2   | 12000                               |
| DTEX         | 13000                               |
| Yarn         | UV resistant PE                     |
| Backing      | PP+Net+SBR Latex                    |
| Packing      | Rolls in woven bag                  |
| MOQ          | as your requirement                 |
| Color        | green, etc                          |
| Height       | 50mm                                |
| Application  | Landscape, garden, sport field, etc |