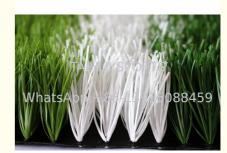

## 1.Product Description

| Product Name | 50mm artificial sport field         |
|--------------|-------------------------------------|
| Gauge        | 5/8                                 |
| Stiches/m2   | 12000                               |
| DTEX         | 13000                               |
| Yarn         | UV resistant PE                     |
| Backing      | PP+Net+SBR Latex                    |
| Packing      | Rolls in woven bag                  |
| MOQ          | as your requirement                 |
| Color        | green, etc                          |
| Height       | 50mm                                |
| Application  | Landscape, garden, sport field, etc |