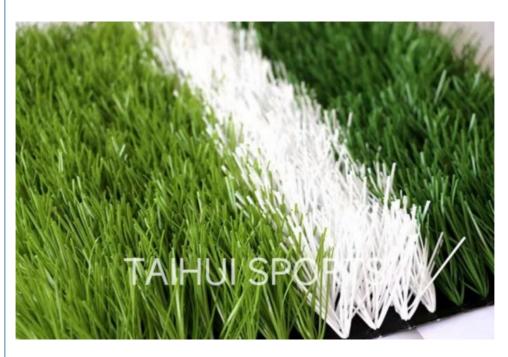

## 1.Product Description

| Product Name | 50mm artificial sport field         |
|--------------|-------------------------------------|
| Gauge        | 5/8                                 |
| Stiches/m2   | 12000                               |
| DTEX         | 13000                               |
| Yarn         | UV resistant PE                     |
| Backing      | PP+Net+SBR Latex                    |
| Packing      | Rolls in woven bag                  |
| MOQ          | as your requirement                 |
| Color        | green, etc                          |
| Height       | 50mm                                |
| Application  | Landscape, garden, sport field, etc |