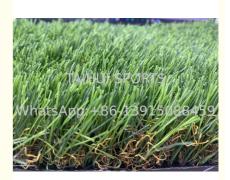

# 40mm Plastic Carpet Mat Lawn Artificial Grass Outdoor Easy

### **Product Specification**

Suitable For: Outdoor Use

• Cost: Highest Costing Performance.

Easy To Use: Yes
Water Resistance: Yes
Shock Absorption: >40%
Pile Length: 40mm
Density: 20475

• Highlight: Easy Plastic Carpet Mat,

40mm Plastic Carpet Mat, Outdoor Plastic Carpet Mat

## **Product Parameter**

| p              |                                                            |
|----------------|------------------------------------------------------------|
| Pile Height    | 40 mm                                                      |
| Material       | PP + PE                                                    |
| Gauge          | 3/8"/5/8" (Customizable)                                   |
| Stitch Rate    | 120 - 180 stitches/m                                       |
| Density        | 20475                                                      |
| Color          | Olive/Green (Any color customizable)                       |
| Backing        | PP Cloth + Mesh + Black SBR Latex / Z-Zag                  |
| Shape          | C-Shape and other customizable shapes                      |
| Certifications | UV-Resistant / RoHS / Flame Retardant /<br>Abrasion Tested |