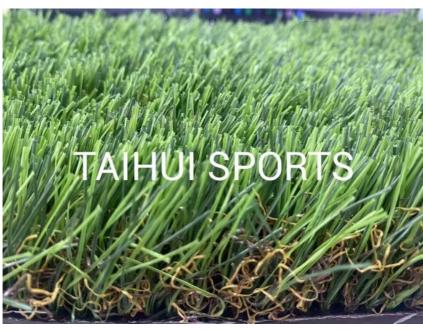

# 40mm Plastic Carpet Mat Lawn Artificial Grass Outdoor Easy

### **Product Specification**

Suitable For: Outdoor Use

• Cost: Highest Costing Performance.

Easy To Use: Yes
Water Resistance: Yes
Shock Absorption: >40%
Pile Length: 40mm
Density: 20475

• Highlight: Easy Plastic Carpet Mat,

40mm Plastic Carpet Mat, Outdoor Plastic Carpet Mat

## **Product Parameter**

| p              |                                                            |
|----------------|------------------------------------------------------------|
| Pile Height    | 40 mm                                                      |
| Material       | PP + PE                                                    |
| Gauge          | 3/8"/5/8" (Customizable)                                   |
| Stitch Rate    | 120 - 180 stitches/m                                       |
| Density        | 20475                                                      |
| Color          | Olive/Green (Any color customizable)                       |
| Backing        | PP Cloth + Mesh + Black SBR Latex / Z-Zag                  |
| Shape          | C-Shape and other customizable shapes                      |
| Certifications | UV-Resistant / RoHS / Flame Retardant /<br>Abrasion Tested |