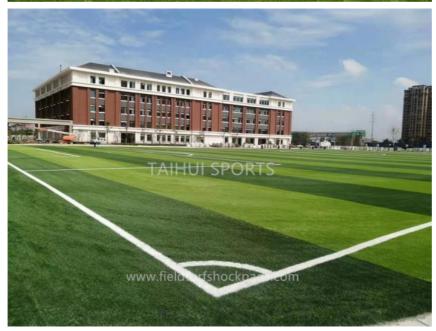

# 40mm Plastic Carpet Mat Lawn Artificial Grass Outdoor Easy

### **Product Specification**

Suitable For: Outdoor Use

• Cost: Highest Costing Performance.

Easy To Use: Yes
Water Resistance: Yes
Shock Absorption: >40%
Pile Length: 40mm
Density: 20475

• Highlight: Easy Plastic Carpet Mat,

40mm Plastic Carpet Mat, Outdoor Plastic Carpet Mat

#### **Advantages of Artificial Grass:**

- ✓ Durable Long-lasting, withstands heavy use
- ✓ Low Maintenance No watering, mowing, or fertilizing
- ✓ Weather-Resistant Performs well in sun, rain, or snow
- ✓ Eco-Friendly Saves water, 100% recyclable
- ✓ Versatile Ideal for sports, landscaping, and more
- ✓ Safe & Comfortable Soft surface, reduces injuries
- ✓ Cost-Effective Saves long-term expenses