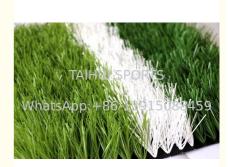

# **Custom Dark Green Light Green Artificial Grass Sports** Turf

### **Product Specification**

- Fire Retardant:
- Durability:
- Pile Height:
- Water Permeability:
- Water Resistance:
- Density:

Yes

50mm

Good

Long-lasting

• Basic Types: • Highlight:

### **Product Parameters**

| Name              | Wholesale Custom Dark Green & Light Green Artificial Grass – Sports Turf |
|-------------------|--------------------------------------------------------------------------|
| Pile Length       | 50mm                                                                     |
| Country of Origin | China                                                                    |
| Brand             | TAIHUI                                                                   |
| Application       | Soccer                                                                   |
| Color             | Customize                                                                |
| Needle distance   | 5/8                                                                      |
| Density           | 12000                                                                    |