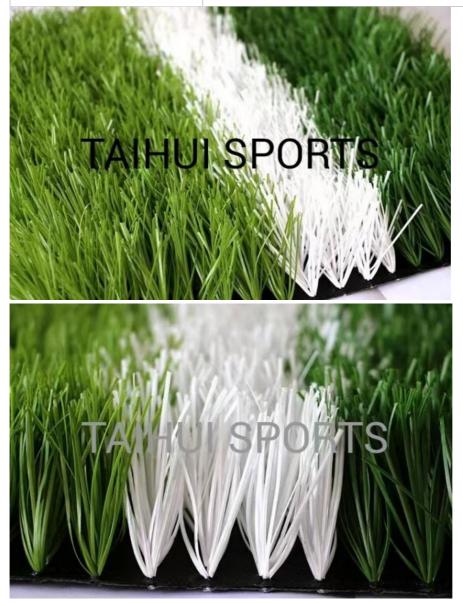

### **Product Specification**

- Fire Retardant:
- Durability:
- Pile Height:
- Water Permeability:
- Water Resistance:
- Density:

Yes

50mm

Good

Long-lasting

• Basic Types: • Highlight:

### **Product Parameters**

| Name              | Wholesale Custom Dark Green & Light Green Artificial Grass – Sports Turf |
|-------------------|--------------------------------------------------------------------------|
| Pile Length       | 50mm                                                                     |
| Country of Origin | China                                                                    |
| Brand             | TAIHUI                                                                   |
| Application       | Soccer                                                                   |
| Color             | Customize                                                                |
| Needle distance   | 5/8                                                                      |
| Density           | 12000                                                                    |