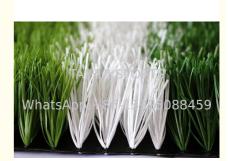

# **Custom Dark Green Light Green Artificial Grass Sports** Turf

### **Product Specification**

- Fire Retardant:
- Durability:
- Pile Height:
- Water Permeability:
- Water Resistance:
- Density:

Yes

50mm

Good

Long-lasting

• Basic Types: • Highlight:

### **Product Parameters**

| Name              | Wholesale Custom Dark Green & Light Green Artificial Grass – Sports Turf |
|-------------------|--------------------------------------------------------------------------|
| Pile Length       | 50mm                                                                     |
| Country of Origin | China                                                                    |
| Brand             | TAIHUI                                                                   |
| Application       | Soccer                                                                   |
| Color             | Customize                                                                |
| Needle distance   | 5/8                                                                      |
| Density           | 12000                                                                    |