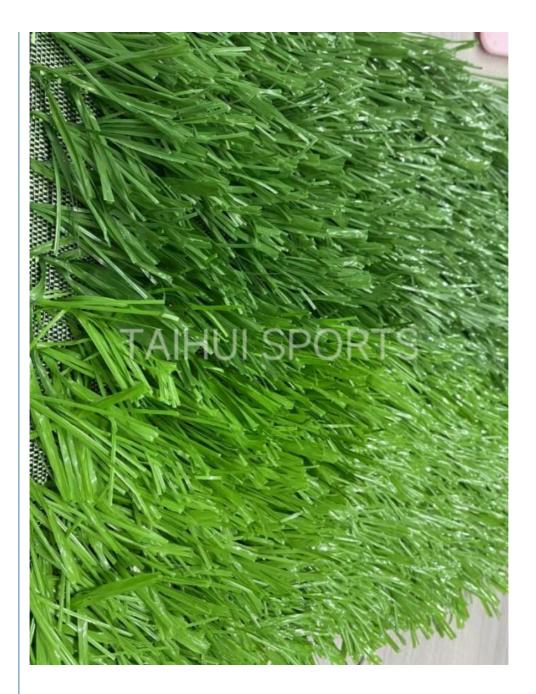

# 1.Product Description

| Product Name        | Sports Field Wholesale Artificial Grass |
|---------------------|-----------------------------------------|
| Pile Height         | 50mm                                    |
| Line Spacing        | 3/8in                                   |
| Dtex                | 13000D                                  |
| Backing             | PP+grid+SBR                             |
| Density             | 12600                                   |
| Color               | Jade+Lemon Green+Brown+Co               |
| Material            | PP+PE                                   |
| Is it UV resistant? | Yes                                     |
| Life Span           | 5-7 year                                |

### 2. Advantage

- (1) Fire retardant flame retardant: A lawn that is not afraid of fire encountering open
- (2) **Automatic water seepage**: Automactically penetrates when exposed to water, does not accumulate water, and does not mold.
- (3) The surface is not easily oxidized: Antioxidant enhanced green surface, quality upgrade, longer usage time (4) Grass fibers are not easy to fall off: Adequoate workmanship, solid workmanship, grasping grass. It wont fall off easily over time.
- 3. Workshop and Project Show