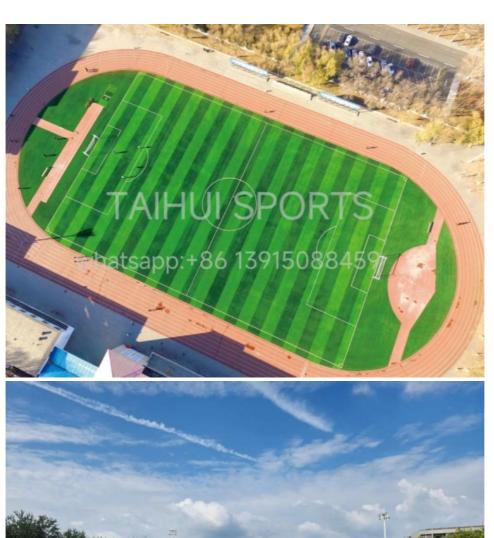

### 2. Advantage

- (1) Fire retardant flame retardant: A lawn that is not afraid of fire encountering open
- (2) **Automatic water seepage**: Automactically penetrates when exposed to water, does not accumulate water, and does not mold.
- (3) The surface is not easily oxidized: Antioxidant enhanced green surface, quality upgrade, longer usage time (4) Grass fibers are not easy to fall off: Adequoate workmanship, solid workmanship, grasping grass. It wont fall off easily over time.
- 3. Workshop and Project Show