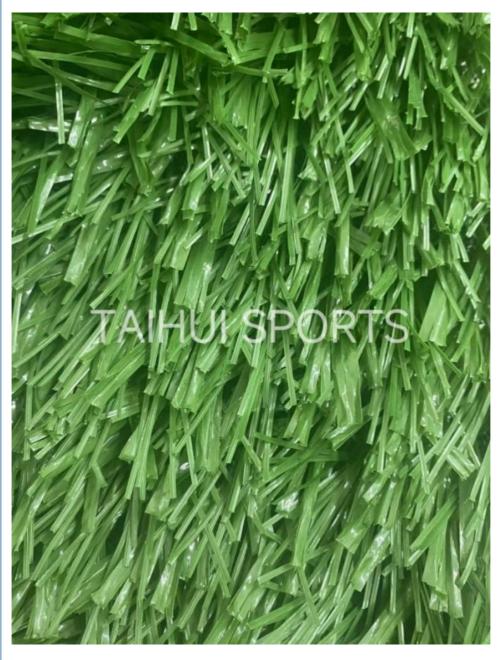

# 1.Product Description

| Product Name        | Sports Field Wholesale Artificial Grass |
|---------------------|-----------------------------------------|
| Pile Height         | 50mm                                    |
| Line Spacing        | 3/8in                                   |
| Dtex                | 13000D                                  |
| Backing             | PP+grid+SBR                             |
| Density             | 12600                                   |
| Color               | Jade+Lemon Green+Brown+Co               |
| Material            | PP+PE                                   |
| Is it UV resistant? | Yes                                     |
| Life Span           | 5-7 year                                |

### 2. Advantage

- (1) Fire retardant flame retardant: A lawn that is not afraid of fire encountering open
- (2) **Automatic water seepage**: Automactically penetrates when exposed to water, does not accumulate water, and does not mold.
- (3) The surface is not easily oxidized: Antioxidant enhanced green surface, quality upgrade, longer usage time (4) Grass fibers are not easy to fall off: Adequoate workmanship, solid workmanship, grasping grass. It wont fall off easily over time.
- 3. Workshop and Project Show