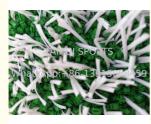

al Plastic Elastomer Low Density UV Resistance T12R

### **Basic Information**

- Place of Origin:
- Brand Name:

E AIHU

- Certification:
- Model Number:
- Minimum Order Quantity:
- Price:
- · Packaging Details:
- Delivery Time:
- Payment Terms:
- Supply Ability:



## **Product Specification**

- Service Year:
- Production:
- Uv Resistant:
- Suitable For:
- Uv Resistance:
- Cost:
- Water Absorption:
- Highlight:

More Than 20 Years

Indoor And Outdoor Use

5-7 Days

- Excellent
  - Highest Costing Performance
  - Less Than 1%

CHINA

FIFA

bags

L/C,T/T

**TAIHUI SPORTS** 

T12R/T13R/T14R

by negotiation

as your requirement

30,000tons on month

TPE Thermal Plastic Elastomer Infill Granule, FIFA Used Infill Granule, **UV Resistance Infill Granule** 



SPOF

+86-1391

#### More Images



#### 1.Description

#### FIFA approved TPE to be used instead of SBR

#### What is TPE?

Thermoplastic elastomer TPE, also known as artificial rubber or synthetic rubber. Its products not only have the excellent properties of high elasticity, aging resistance and oil resistance of traditional crosslinked vulcanized rubber, but also have the characteristics of easy processing and wide processing methods of ordinary plastics. It can be produced by injection molding, extrusion, blow molding and other processing methods, and 100% direct secondary use after grinding the edge of the nozzle. It simplifies the processing process and reduces the processing cost, so the TPE material has become the latest material to replace the traditional rubber, which is environmentally friendly, non-toxic, comf