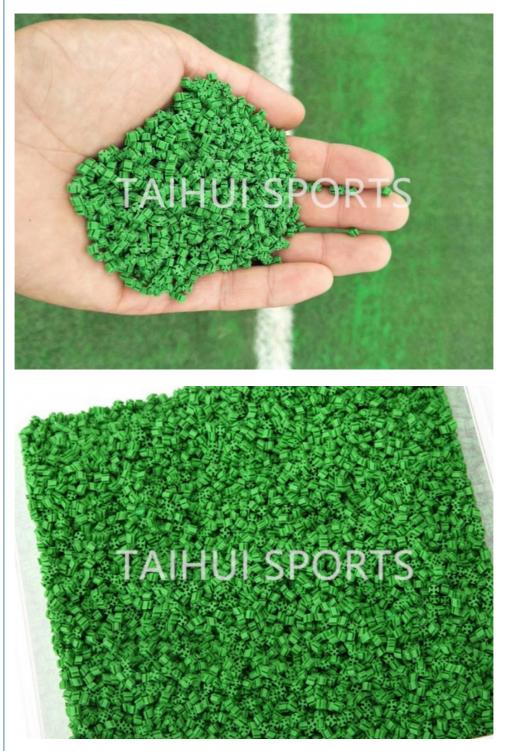

s of high elasticity, aging resistance and oil resistance of traditional crosslinked vulcanized rubber, but also have the characteristics of easy processing and wide processing methods of ordinary plastics. It can be produced by injection molding, extrusion, blow molding and other processing methods, and 100% direct secondary use after grinding the edge of the nozzle. It simplifies the processing process and reduces the processing cost, so the TPE material has become the latest material to replace the traditional rubber, which is environmentally friendly, non-toxic, comfortable to feel, beautiful appearance, and makes the product more creative. Therefore, it is also a more humanized and high-grade new synthetic material, and it is also a global standard environmental protection material.



▲ Recyclability, Taihui environmental protection particles have good recycling value.

▲ Good environmental performance, Taihui environmental protection particles is a new type of environmentally friendly polymer products.

▲ Strong impact absorption, Taihui environmental protection particles provide good ball resilience in motion, just like on natural grass.

▲ Non-migration, high foot stability of the filling system, can ensure the stability of the athlete's foot, running, can be comparable to the excellent natural turf football field.

▲ **High temperature resistance**, there is no overheating interval during high temperature, so that the site temperature is lower than the traditional rubber filling.

▲ Protective, can well protect athletes in the process of sports scratches or bruise