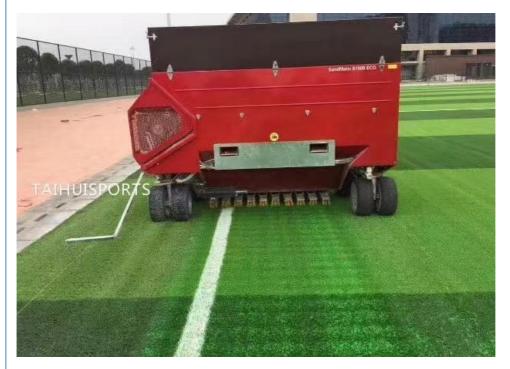

▲ Dirt resistance and oil resistance, with good oil resistance and corrosion resistance.

- ▲ **Good coloring**, color can be customized.
- 3. How to Install it?

(1) When laying, we need to use a special particle laying device and a lawncomb in the later period, and the combination of these two machines can optimize the efficiency and effect of spreading.

(2) When spreading particles, it is necessary for 3 to 4 people to work together. When pushing the laying device, it is necessary to keep a uniform speed and walk in a straight line. The lower leakage speed of the particles should match the speed of walking.

(3) After the carding machine, we also need to manually clean and comb some corners and irregular areas that the carding machine can not work with a broom and a scraper.

(4) After laying, the particles should be evenly distributed in the root of the artificial grass, so as to give full play to its cushioning and supporting role on the artificial grass court, if only floating on the surface, when the athletes are moving, the particles will be carried around, and even the problem of reaction will appear.