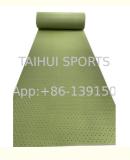

# **Product Specification**

Color: Black
Standard Thickness: 8-20mm
Type: Underlay
Fire Retardant: Yes

• Roll Length: 120m/95m/78m/65m/48m

Anti-Slip: YesColour: Any

Usage: Sports Flooring
Roll Size: Customize
Pattern: Customized
Size: 1\*2m

# 1. Specification and Advantage

SHOCK PAD SPECIFICATIONS:

Density: 30-80 kg/m3 Thickness: 8-20mm

Roll size: 120/95/78/65/48\*1.5m Color: Blue/Green/Red