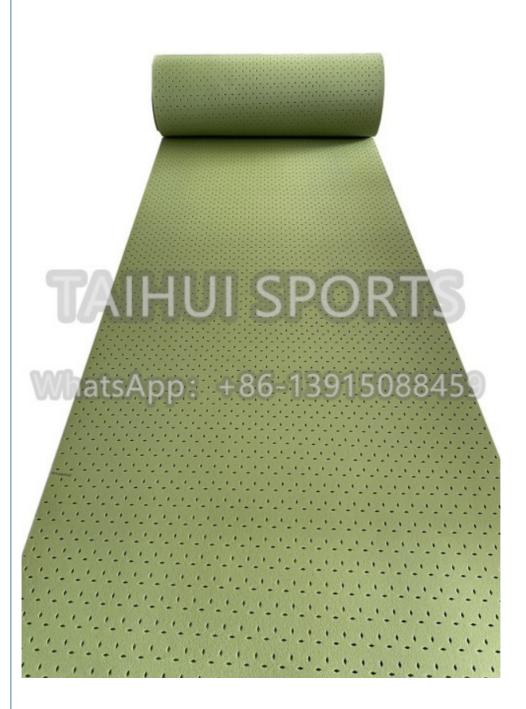

# **Product Specification**

Color: Black
Standard Thickness: 8-20mm
Type: Underlay
Fire Retardant: Yes

• Roll Length: 120m/95m/78m/65m/48m

Anti-Slip: YesColour: Any

Usage: Sports Flooring
Roll Size: Customize
Pattern: Customized
Size: 1\*2m

# 1. Specification and Advantage

SHOCK PAD SPECIFICATIONS:

Density: 30-80 kg/m3 Thickness: 8-20mm

Roll size: 120/95/78/65/48\*1.5m Color: Blue/Green/Red