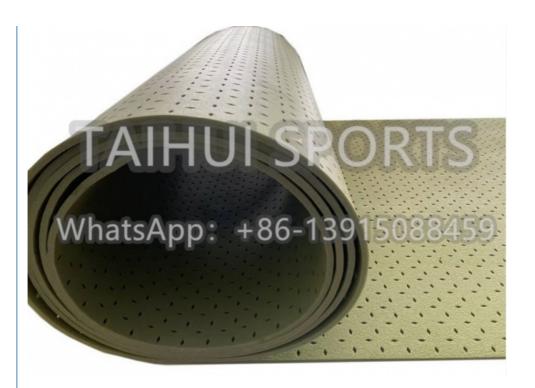

# **Product Specification**

Color: Black
Standard Thickness: 8-20mm
Type: Underlay
Fire Retardant: Yes

• Roll Length: 120m/95m/78m/65m/48m

Anti-Slip: YesColour: Any

Usage: Sports Flooring
Roll Size: Customize
Pattern: Customized
Size: 1\*2m

# 1. Specification and Advantage

SHOCK PAD SPECIFICATIONS:

Density: 30-80 kg/m3 Thickness: 8-20mm

Roll size: 120/95/78/65/48\*1.5m Color: Blue/Green/Red