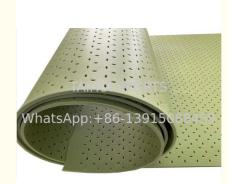

# **Product Specification**

Color: Black
Standard Thickness: 8-20mm
Type: Underlay
Fire Retardant: Yes

• Roll Length: 120m/95m/78m/65m/48m

Anti-Slip: YesColour: Any

Usage: Sports Flooring
Roll Size: Customize
Pattern: Customized
Size: 1\*2m

# 1. Specification and Advantage

SHOCK PAD SPECIFICATIONS:

Density: 30-80 kg/m3 Thickness: 8-20mm

Roll size: 120/95/78/65/48\*1.5m Color: Blue/Green/Red