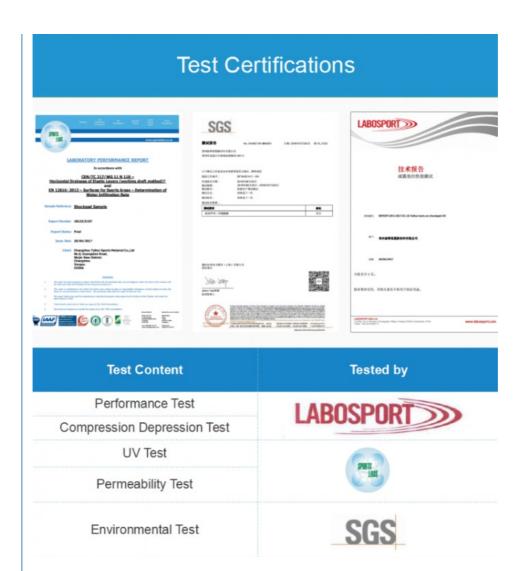

# Our Workshop

3. Certificate

Until now, we have installed over 3,000 sports field and 50 quality of FIFA pitches and over 15 FIFA systems with famous artificial grass supplier that can be directly used in fields. 4 models has passed EN15530-4. Contact me if you have the need.