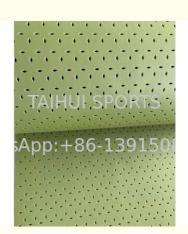

# **Product Specification**

Color: Black
Standard Thickness: 8-20mm
Type: Underlay
Fire Retardant: Yes

• Roll Length: 120m/95m/78m/65m/48m

Anti-Slip: YesColour: Any

Usage: Sports Flooring
Roll Size: Customize
Pattern: Customized
Size: 1\*2m

# 1. Specification and Advantage

SHOCK PAD SPECIFICATIONS:

Density: 30-80 kg/m3 Thickness: 8-20mm

Roll size: 120/95/78/65/48\*1.5m Color: Blue/Green/Red