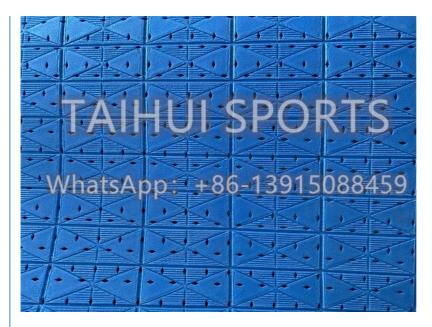

#### **Product Specification**

- Maintenance Free:
- Production:
- Usage:
- Durability:
- Water Resistance:
- Drainage Capacity:
- Highlight:

More Images

### Yes 10 Days Protection High Yes >20,000MM/H

Artificial Turf Shock Pads, Patterns Shock Pads, 10mm Thickness Shock Pads

for more products please visit us on shockpadunderlay.com

#### SPECIFICATION

| Product Name     | 10mm Thickness Shock Pads with Patterns for Artificial Turf |
|------------------|-------------------------------------------------------------|
| Material         | Polyethylene                                                |
| Thickness        | 8mm~20mm                                                    |
| Density          | 30/35/50/70                                                 |
| Color            | Apple Green, Field green or as your requirements            |
| Shock Absorption | ≥50                                                         |
| Drainage holes   | As your required shape and size                             |
| Width            | 1.5m                                                        |
| Length           | As your requirements                                        |
| Package          | In PP bag                                                   |