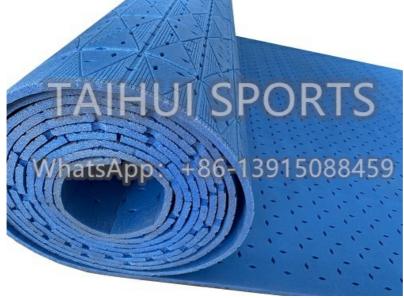

#### **Product Specification**

- Maintenance Free:
- Production:
- Usage:
- Durability:
- Water Resistance:
- Drainage Capacity:
- Highlight:

More Images

### Yes 10 Days Protection High Yes >20,000MM/H

Artificial Turf Shock Pads, Patterns Shock Pads, 10mm Thickness Shock Pads

for more products please visit us on shockpadunderlay.com

#### SPECIFICATION

| Product Name     | 10mm Thickness Shock Pads with Patterns for Artificial Turf |
|------------------|-------------------------------------------------------------|
| Material         | Polyethylene                                                |
| Thickness        | 8mm~20mm                                                    |
| Density          | 30/35/50/70                                                 |
| Color            | Apple Green, Field green or as your requirements            |
| Shock Absorption | ≥50                                                         |
| Drainage holes   | As your required shape and size                             |
| Width            | 1.5m                                                        |
| Length           | As your requirements                                        |
| Package          | In PP bag                                                   |