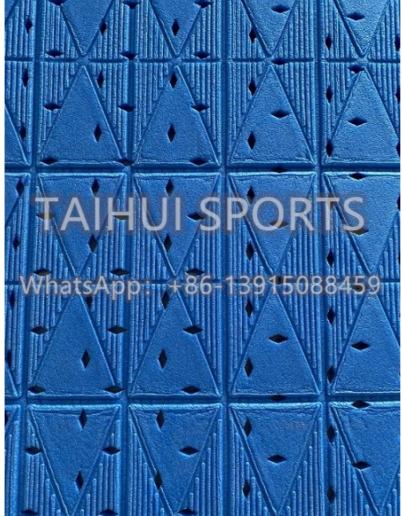

#### **Product Specification**

- Maintenance Free:
- Production:
- Usage:
- Durability:
- Water Resistance:
- Drainage Capacity:
- Highlight:

More Images

### Yes 10 Days Protection High Yes >20,000MM/H

Artificial Turf Shock Pads, Patterns Shock Pads, 10mm Thickness Shock Pads

for more products please visit us on shockpadunderlay.com

#### SPECIFICATION

| Product Name     | 10mm Thickness Shock Pads with Patterns for Artificial Turf |
|------------------|-------------------------------------------------------------|
| Material         | Polyethylene                                                |
| Thickness        | 8mm~20mm                                                    |
| Density          | 30/35/50/70                                                 |
| Color            | Apple Green, Field green or as your requirements            |
| Shock Absorption | ≥50                                                         |
| Drainage holes   | As your required shape and size                             |
| Width            | 1.5m                                                        |
| Length           | As your requirements                                        |
| Package          | In PP bag                                                   |