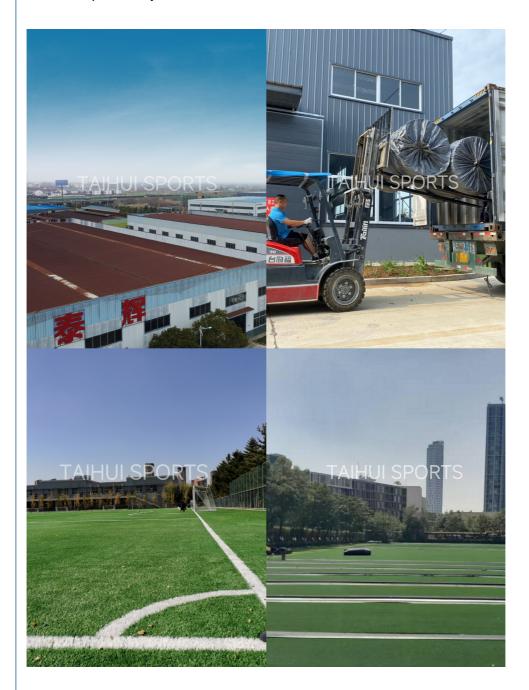

m/48m                   |
| Width        | 1.5m or customized                     |





#### 2.Advantage

Lightweight Design – Easy to install, significantly reducing construction time and costs.

Excellent Shock Absorption & Ball Rebound – Enhances sports safety and reduces injury risks.

Customizable Roll Length – Adapts to various field sizes, minimizing material waste.

High Durability – Resists rotting and powdering, ensuring long service life.

Closed-Cell Foam Structure – Waterproof and moisture-resistant for stable long-term performance.

Diamond Perforation Technology – Ensures flat and even installation, unaffected by weather conditions.

Optimized Drainage Design – Improves water permeability, keeps the field dry, and enhances visual appeal.

#### 3. Workshop and Project Show



4. Certificate

## **Test Certifications**



#### About questions

A: How do we install it?

B: Installation of shock pad shall be in the same direction of the artificial grass. Specific inatallation method will be sent to you before you order.

A: Which payment do you accept?

B: L/C or TT

A: What is your MOQ?

B: as your requirement

### CHANGZHOU TAIHUI SPORTS MATERIAL CO.,LTD

13915088459

grace@taihuisports.com



shockpadunderlay.com

Building 3A-602, R&D Hub, Science&education Tower, Wujin District, China.