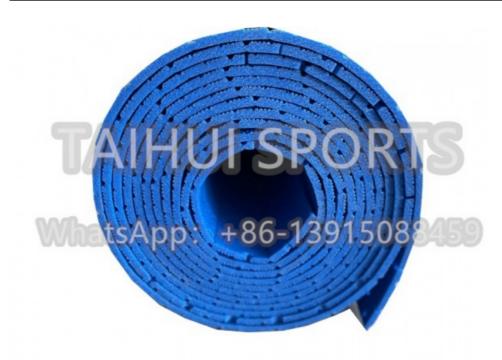

#### **Product Specification**

Package: One Roll In Recyclable PE Bag

Width: 1.5m
Usage: Protection
Drainage Holes: Yes
Fire Retardant: Yes

Design: Special Grooved Design

Water Drainage: 4000 Mm/hr

Highlight: Fire Retardant Shock Pad,

#### 1.Product Description

| Produce Name | Shock Pad under Synthetic Grass UV5000 |
|--------------|----------------------------------------|
| Density      | 30-80kg/m3                             |
| Thickness    | 8-12mm                                 |
| Color        | Customized                             |
| Length       | 120m/95m/78m/65m/48m                   |
| Width        | 1.5m or customized                     |