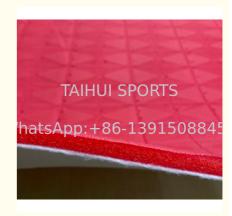

#### 1.Product Description

| Produce Name | Shock Pad under Synthetic Grass UV5000 |
|--------------|----------------------------------------|
| Density      | 30-80kg/m3                             |
| Thickness    | 8-12mm                                 |
| Color        | Customized                             |
| Length       | 120m/95m/78m/65m/48m                   |
| Width        | 1.5m or customized                     |

High Durability – Resists rotting and powdering, ensuring long service life.

Closed-Cell Foam Structure – Waterproof and moisture-resistant for stable long-term performance.

Diamond Perforation Technology – Ensures flat and even installation, unaffected by weather conditions.