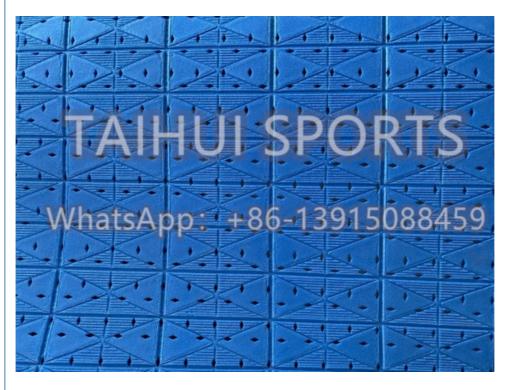

#### 1.Product Description

| Produce Name | Shock Pad under Synthetic Grass UV5000 |
|--------------|----------------------------------------|
| Density      | 30-80kg/m3                             |
| Thickness    | 8-12mm                                 |
| Color        | Customized                             |
| Length       | 120m/95m/78m/65m/48m                   |
| Width        | 1.5m or customized                     |

High Durability – Resists rotting and powdering, ensuring long service life.

Closed-Cell Foam Structure – Waterproof and moisture-resistant for stable long-term performance.

Diamond Perforation Technology – Ensures flat and even installation, unaffected by weather conditions.