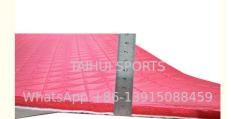

#### 1.Product Description

| Produce Name | Shock Pad under Synthetic Grass UV5000 |
|--------------|----------------------------------------|
| Density      | 30-80kg/m3                             |
| Thickness    | 8-12mm                                 |
| Color        | Customized                             |
| Length       | 120m/95m/78m/65m/48m                   |
| Width        | 1.5m or customized                     |

High Durability – Resists rotting and powdering, ensuring long service life.

Closed-Cell Foam Structure – Waterproof and moisture-resistant for stable long-term performance.

Diamond Perforation Technology – Ensures flat and even installation, unaffected by weather conditions.