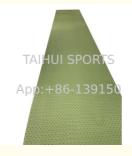

### **Product Specification**

• Drainage Holes: Yes

Compression Strength: >200kPa

Packing:
 PP In Roll,1 Roll/shrink,PP Bag

Standard Thickness: 10mm

Material: Polyethylene

Service Life: More Than 20 Years

Water Permeability: GoodFire Retardant: Yes

Design: Special Grooved Design

• Colour: Any

• Flammability: Non-flammable

Safe For Children: Yes

• Highlight: Elastic Layer Shock Pad,

Football Grass Shock Pad, Sport Fields Shock Pad

Diamond Perforation Technology – Ensures flat and even installation, unaffected by weather conditions.

Optimized Drainage Design – Improves water permeability, keeps the field dry, and enhances visual appeal.