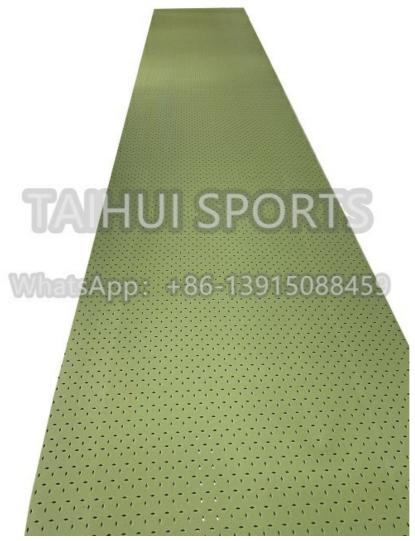

Customizable Roll Length – Adapts to various field sizes, minimizing material waste.

High Durability – Resists rotting and powdering, ensuring long service life.

Closed-Cell Foam Structure – Waterproof and moisture-resistant for stable long-term performance.

### **Product Specification**

• Drainage Holes: Yes

Compression Strength: >200kPa

Packing:
 PP In Roll,1 Roll/shrink,PP Bag

Standard Thickness: 10mm

Material: Polyethylene

Service Life: More Than 20 Years

Water Permeability: GoodFire Retardant: Yes