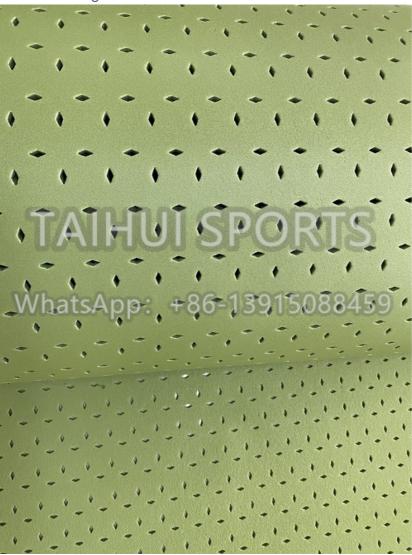

Diamond Perforation Technology – Ensures flat and even installation, unaffected by weather conditions.

Optimized Drainage Design – Improves water permeability, keeps the field dry, and enhances visual appeal.

### **Product Specification**

• Drainage Holes: Yes

Compression Strength: >200kPa

Packing:
 PP In Roll,1 Roll/shrink,PP Bag

Standard Thickness: 10mm

Material: Polyethylene

Service Life: More Than 20 Years

Water Permeability: GoodFire Retardant: Yes

Design: Special Grooved Design

• Colour: Any

• Flammability: Non-flammable

Safe For Children: Yes

• Highlight: Elastic Layer Shock Pad,

Football Grass Shock Pad, Sport Fields Shock Pad