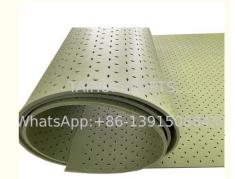

### **Product Specification**

• Drainage Holes: Yes

Compression Strength: >200kPa

Packing:
 PP In Roll,1 Roll/shrink,PP Bag

Standard Thickness: 10mm

Material: Polyethylene

Service Life: More Than 20 Years

Water Permeability: GoodFire Retardant: Yes

Design: Special Grooved Design

• Colour: Any

• Flammability: Non-flammable

Safe For Children: Yes

• Highlight: Elastic Layer Shock Pad,

Football Grass Shock Pad, Sport Fields Shock Pad

Diamond Perforation Technology – Ensures flat and even installation, unaffected by weather conditions.

Optimized Drainage Design – Improves water permeability, keeps the field dry, and enhances visual appeal.