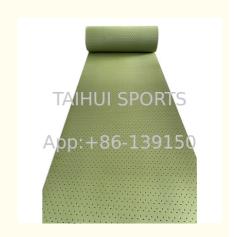

### **Product Specification**

• Drainage Holes: Yes

Compression Strength: >200kPa

Packing:
 PP In Roll,1 Roll/shrink,PP Bag

Standard Thickness: 10mm

Material: Polyethylene

Service Life: More Than 20 Years

Water Permeability: GoodFire Retardant: Yes

Design: Special Grooved Design

• Colour: Any

• Flammability: Non-flammable

Safe For Children: Yes

• Highlight: Elastic Layer Shock Pad,

Football Grass Shock Pad, Sport Fields Shock Pad

Diamond Perforation Technology – Ensures flat and even installation, unaffected by weather conditions.

Optimized Drainage Design – Improves water permeability, keeps the field dry, and enhances visual appeal.