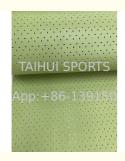

### **Product Specification**

• Drainage Holes: Yes

Compression Strength: >200kPa

Packing:
 PP In Roll,1 Roll/shrink,PP Bag

Standard Thickness: 10mm

Material: Polyethylene

Service Life: More Than 20 Years

Water Permeability: GoodFire Retardant: Yes

Design: Special Grooved Design

• Colour: Any

• Flammability: Non-flammable

Safe For Children: Yes

• Highlight: Elastic Layer Shock Pad,

Football Grass Shock Pad, Sport Fields Shock Pad

Diamond Perforation Technology – Ensures flat and even installation, unaffected by weather conditions.

Optimized Drainage Design – Improves water permeability, keeps the field dry, and enhances visual appeal.