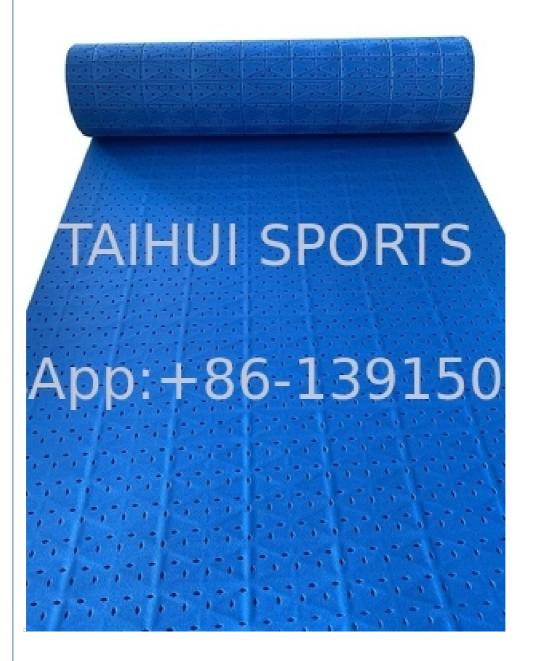

### SPECIFICATION

Our **Pattern Shock Pad** is specially engineered to enhance the performance and safety of artificial turf systems. Designed with an advanced **patterned structure**, it delivers **optimal shock absorption**, **impact reduction**, **and drainage performance**, making it ideal for **sports fields**, **playgrounds**, **and landscaping projects**.

# **Key Benefits**

High-performance shock absorption ensures player safety
Patterned design enhances water drainage
Lightweight and easy to install
Maintains performance in all weather conditions
Eco-friendly, non-toxic material