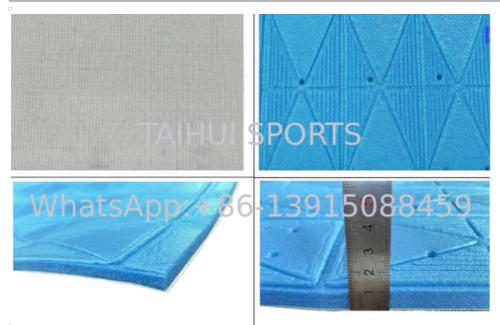

## DATA SHEET

| Item           | Specification                            |
|----------------|------------------------------------------|
| Product Type   | Pattern Shock Pad (PE Foam)              |
| Material       | Cross-linked Polyethylene                |
| Surface Design | Patterned with Drainage Holes            |
| Application    | Football, Rugby, Multi-sport, Playground |
| Thickness      | 8 / 10 / 12 / 15 / 20 mm                 |
| Width x Length | 1.5m W × 95m L (Customizable)            |

| Item                 | Specification            |
|----------------------|--------------------------|
| Density              | 30–100 kg/m <sup>3</sup> |
| Shock Absorption     | ≥ 55%                    |
| Vertical Deformation | 4–8mm                    |
| Energy Restitution   | 35–50%                   |
| Drainage Rate        | >4000 mm/h               |
| UV Resistance        | Yes                      |
| Temp Resistance      | -10°C to +60°C           |
| Installation         | Roll-out & tape join     |