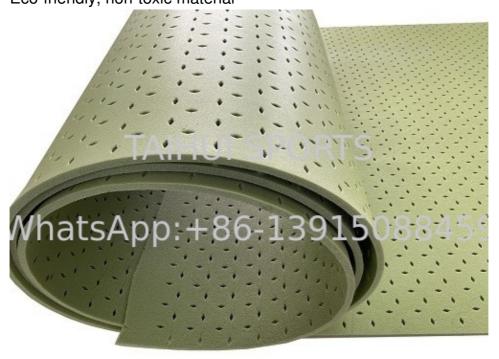

# **Key Benefits**

High-performance shock absorption ensures player safety
Patterned design enhances water drainage
Lightweight and easy to install
Maintains performance in all weather conditions
Eco-friendly, non-toxic material