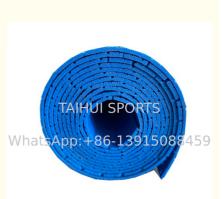

#### **Product Specification**

• Durability: High Non-Slip: Yes Installation: Easy And Convenient Black Color: • Water Resistance: Yes • Roll Size: 1.5m\*95m Or According To Your Pitch • Size: 1m\*2m Service Year: About 8 Years • Compatible With: Soccer/Rugby/Hockey Field • Eco-Friendly: Yes • Vertical Deformation: 4-8mm • Water Permeability: Good 30-70(±10%)kg/m3 Density: • Pattern: Customized

### 1.Product Description

| Product Type | TAIHUI Shock Absorption Pad for Artificial Grass |
|--------------|--------------------------------------------------|
| Material     | Poly Ethylene                                    |
| Density      | 30-80kg/m3                                       |
| Thickness    | 8-20mm                                           |
| Color        | green, blue, red, etc                            |
| Feature      | Eco-friendly, Non-Toxic, Tasteless               |
| Length       | 120m/ 95m/ 78m/ 65m/ 48m                         |
| Width        | 1.5m                                             |
| Warranty     | 8 years                                          |