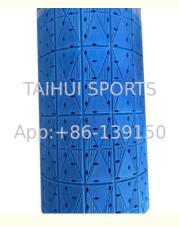

#### **Product Specification**

• Durability: High Non-Slip: Yes Installation: Easy And Convenient Black Color: • Water Resistance: Yes • Roll Size: 1.5m\*95m Or According To Your Pitch • Size: 1m\*2m Service Year: About 8 Years • Compatible With: Soccer/Rugby/Hockey Field • Eco-Friendly: Yes • Vertical Deformation: 4-8mm • Water Permeability: Good 30-70(±10%)kg/m3 Density: • Pattern: Customized

### 1.Product Description

| Product Type | TAIHUI Shock Absorption Pad for Artificial Grass |
|--------------|--------------------------------------------------|
| Material     | Poly Ethylene                                    |
| Density      | 30-80kg/m3                                       |
| Thickness    | 8-20mm                                           |
| Color        | green, blue, red, etc                            |
| Feature      | Eco-friendly, Non-Toxic, Tasteless               |
| Length       | 120m/ 95m/ 78m/ 65m/ 48m                         |
| Width        | 1.5m                                             |
| Warranty     | 8 years                                          |