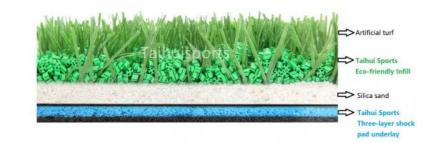

## Good Water Permeability High Durability Synthetic Turf Shock Pad For **Artificial Grass Systems**

#### **Product Specification**

• Durability: High Non-Slip: Yes Installation: Easy And Convenient Black Color: • Water Resistance: Yes • Roll Size: 1.5m\*95m Or According To Your Pitch • Size: 1m\*2m Service Year: About 8 Years • Compatible With: Soccer/Rugby/Hockey Field • Eco-Friendly: Yes • Vertical Deformation: 4-8mm • Water Permeability: Good 30-70(±10%)kg/m3 Density: • Pattern: Customized

### 1.Product Description

| Product Type | TAIHUI Shock Absorption Pad for Artificial Grass |
|--------------|--------------------------------------------------|
| Material     | Poly Ethylene                                    |
| Density      | 30-80kg/m3                                       |
| Thickness    | 8-20mm                                           |
| Color        | green, blue, red, etc                            |
| Feature      | Eco-friendly, Non-Toxic, Tasteless               |
| Length       | 120m/ 95m/ 78m/ 65m/ 48m                         |
| Width        | 1.5m                                             |
| Warranty     | 8 years                                          |