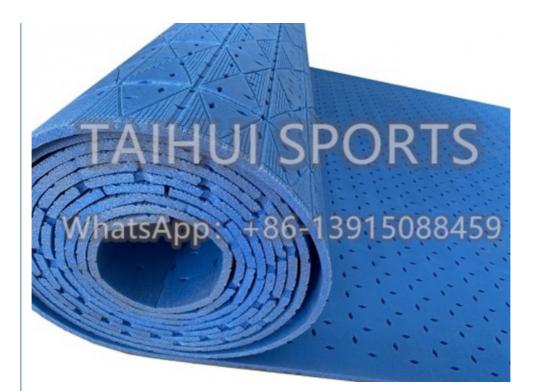

### 1.Product Description

| Product Type | TAIHUI Shock Absorption Pad for Artificial Grass |
|--------------|--------------------------------------------------|
| Material     | Poly Ethylene                                    |
| Density      | 30-80kg/m3                                       |
| Thickness    | 8-20mm                                           |
| Color        | green, blue, red, etc                            |
| Feature      | Eco-friendly, Non-Toxic, Tasteless               |
| Length       | 120m/ 95m/ 78m/ 65m/ 48m                         |
| Width        | 1.5m                                             |
| Warranty     | 8 years                                          |

TALFERSPORTS MatsApp: +86-13915088459

2.Project Show

3. Our Workshop&Package&Certificate