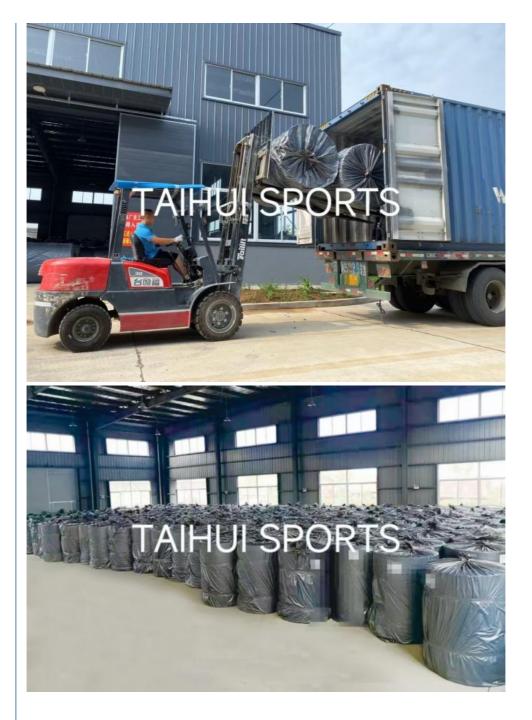

|
| Length       | 120m/ 95m/ 78m/ 65m/ 48m                                                                   |
| Width        | 1.5m                                                                                       |
| Color        | Green/Blue/White/Green                                                                     |







#### Why choose us

High quality and professional supply system.

Perfect service, we'll give customers our best service in each step and best after-sales service systems.

We can customize according to clients` requirement, can design and match for clients` idea.

#### 2. Scope of Application and Workshop

## Scope of Application







Baseball



Rugby





Hockey



Golf Playground

### Our Workshop













3.Certificate

### **Test Certifications**



#### FAQ

- Q: What is your lead time?
- A: about 7-10 days after we receive deposit. Q: What are your terms of delivery?
- A: FOB,CIF,etc.You can choose the most convenient one for you. Q: What is the payment way?
- A: TT, L/C

#### CHANGZHOU TAIHUI SPORTS MATERIAL CO.,LTD







shockpadunderlay.com

Building 3A-602, R&D Hub, Science&education Tower, Wujin District, China.