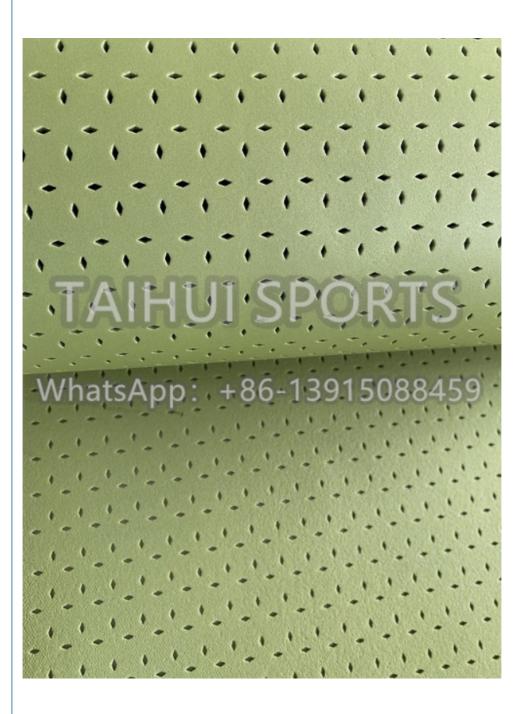

# UV5000 8-20mm Poly Ethylene Shockpad Underlay For Soccer/Rugby/Hockey Fields Maintenance Free And Excellent UV Resistance

#### **Product Specification**

Uv Resistance: Excellent

Installation: Weather Resistance

Thickness: 8-20mmWeight: 300-800g/m2

Weather Resistance: YesMaintenance Free: Yes

• Water Drainage: >4000 Mm/hr

Service Year: More Than 20 Years

• Width: 1.5m

Package: Each Roll In PE Bag
Length: 120m/95m/78m/65m/48m
Highlight: 8-20mm Shockpad Underlay

Highlight: 8-20mm Shockpad Underlay,
Maintenance Free Shockpad Underlay,

UV5000 Shockpad Underlay