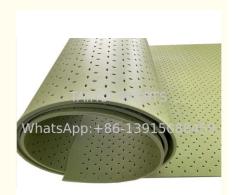

# UV5000 8-20mm Poly Ethylene Shockpad Underlay For Soccer/Rugby/Hockey Fields Maintenance Free And Excellent UV Resistance

#### **Product Specification**

Uv Resistance: Excellent

Installation: Weather Resistance

Thickness: 8-20mmWeight: 300-800g/m2

Weather Resistance: YesMaintenance Free: Yes

• Water Drainage: >4000 Mm/hr

Service Year: More Than 20 Years

• Width: 1.5m

Package: Each Roll In PE Bag
Length: 120m/95m/78m/65m/48m
Highlight: 8-20mm Shockpad Underlay

Highlight: 8-20mm Shockpad Underlay,
Maintenance Free Shockpad Underlay,

UV5000 Shockpad Underlay