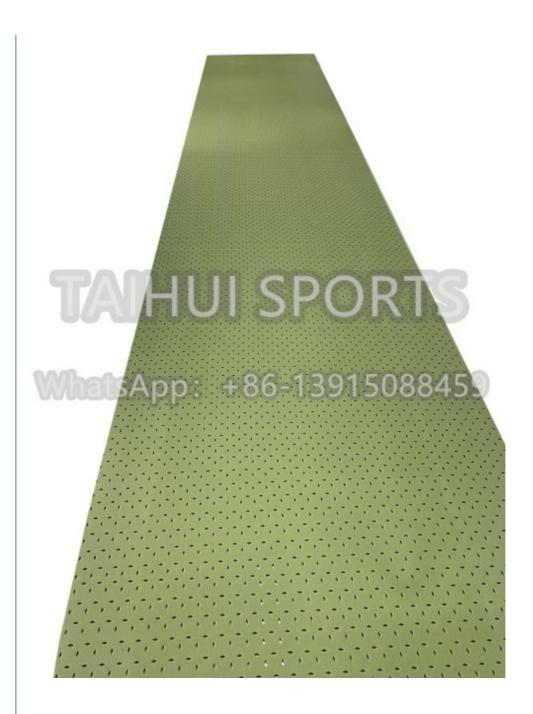

#### **Product Specification**

Uv Resistance: Excellent

Installation: Weather Resistance

Thickness: 8-20mmWeight: 300-800g/m2

Weather Resistance: YesMaintenance Free: Yes

• Water Drainage: >4000 Mm/hr

Service Year: More Than 20 Years

• Width: 1.5m

Package: Each Roll In PE Bag
Length: 120m/95m/78m/65m/48m
Highlight: 8-20mm Shockpad Underlay

Highlight: 8-20mm Shockpad Underlay,
Maintenance Free Shockpad Underlay,

UV5000 Shockpad Underlay

#### 1.Product Description

| Product Name | 8-20mm Poly Ethylene Shockpad Underlay for Soccer<br>Field/Rugby Field/Hockey Field UV5000 |
|--------------|--------------------------------------------------------------------------------------------|
| Material     | poly ethylene                                                                              |
| Length       | 120m/ 95m/ 78m/ 65m/ 48m                                                                   |
| Width        | 1.5m                                                                                       |
| Color        | Green/Blue/White/Green                                                                     |