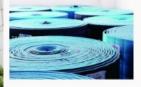

#### 1.Product Description

| Product Name | 8-20mm Poly Ethylene Shockpad Underlay for Soccer<br>Field/Rugby Field/Hockey Field UV5000 |
|--------------|--------------------------------------------------------------------------------------------|
| Material     | poly ethylene                                                                              |
| Length       | 120m/ 95m/ 78m/ 65m/ 48m                                                                   |
| Width        | 1.5m                                                                                       |
| Color        | Green/Blue/White/Green                                                                     |