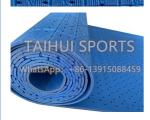

## **Product Specification**

Standard Thickness: 10mm

• Width: 1.5m Or More Choice

• Permeability: >2000mm/h

Fire Retardant: Yes
Slip Resistance: Excellent
Maintenance Free: Yes
Water Permeability: Fast

Packing:
 PP In Roll,1 Roll/shrink,PP Bag

Installation Method:

Roll

Material: PolyethyleneUv Resistance: Excellent

Highlight: Artificial Turf Systems Shock Pads Roll,

Artificial Turf Systems Shock Pads, Polyethylene Patterned Shock Pads Roll

## **Product Details**