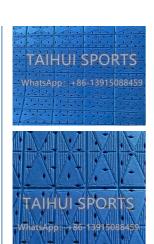

### More Images

FIFA Quality

# Scientific Anti-Slip & Wrinkle Resistance

Proprietary triangular wave diamond-textured surface increases friction coefficient by 60% between turf and underlay, effectively preventing wrinkles and cracks caused by thermal expansion/contraction.