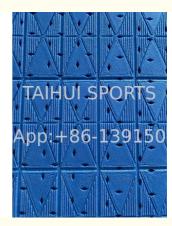

# Scientific Anti-Slip & Wrinkle Resistance

Proprietary triangular wave diamond-textured surface increases friction coefficient by 60% between turf and underlay, effectively preventing wrinkles and cracks caused by thermal expansion/contraction.