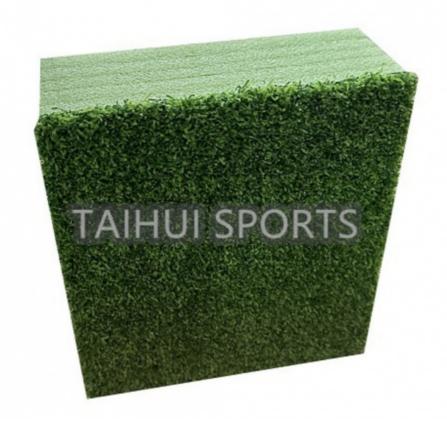

## 1.Product Description

Puzzle Pad / Interlocking shock pad is especially designed for playground, playing area, kindergarten and gym equipment to protect children from danger tested according to EN1177.. It is made of cross-linked poly ethylene. We have professional HIC machine, so now we can provide you differentHIC/CFH value through various thickness.

| Product         | Impact absorption in play areas & schools, Artificial grass underlay                                                                      |
|-----------------|-------------------------------------------------------------------------------------------------------------------------------------------|
| Thickness       | 25-70mm                                                                                                                                   |
| Material        | Poly Ethylene                                                                                                                             |
| Size            | standard size: 1*2m; effective size: 0.96*1.95m                                                                                           |
| Color           | blue, green,red, white, etc                                                                                                               |
| Density         | 30-70kg/m3                                                                                                                                |
| HIC/CFH         | 1.1-3m                                                                                                                                    |
| Applicatio<br>n | play area safety surfacing; patio surfacing; roof garden underlay; shock pad underlay for artificial grass                                |
| Advantage       | (1). Cutting line design on the back of pad can make installation without bulging and good drainage (2). Accurate HIC/CFH values provided |