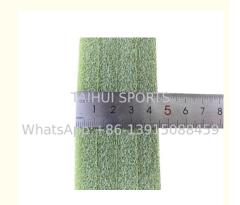

## 3.Size Photo

| Product         | Impact absorption in play areas & schools, Artificial grass underlay                                                                      |
|-----------------|-------------------------------------------------------------------------------------------------------------------------------------------|
| Thickness       | 25-70mm                                                                                                                                   |
| Material        | Poly Ethylene                                                                                                                             |
| Size            | standard size: 1*2m; effective size: 0.96*1.95m                                                                                           |
| Color           | blue, green,red, white, etc                                                                                                               |
| Density         | 30-70kg/m3                                                                                                                                |
| HIC/CFH         | 1.1-3m                                                                                                                                    |
| Applicatio<br>n | play area safety surfacing; patio surfacing; roof garden underlay; shock pad underlay for artificial grass                                |
| Advantage       | (1). Cutting line design on the back of pad can make installation without bulging and good drainage (2). Accurate HIC/CFH values provided |