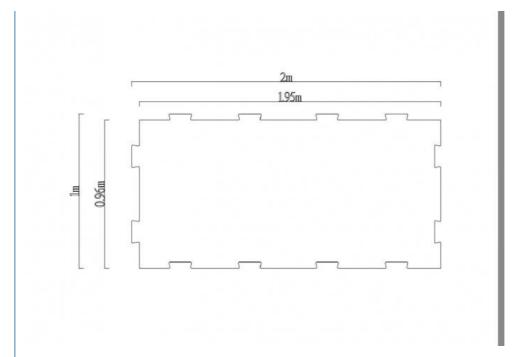

| Product         | Impact absorption in play areas & schools, Artificial grass underlay                                                                      |
|-----------------|-------------------------------------------------------------------------------------------------------------------------------------------|
| Thickness       | 25-70mm                                                                                                                                   |
| Material        | Poly Ethylene                                                                                                                             |
| Size            | standard size: 1*2m; effective size: 0.96*1.95m                                                                                           |
| Color           | blue, green,red, white, etc                                                                                                               |
| Density         | 30-70kg/m3                                                                                                                                |
| HIC/CFH         | 1.1-3m                                                                                                                                    |
| Applicatio<br>n | play area safety surfacing; patio surfacing; roof garden underlay; shock pad underlay for artificial grass                                |
| Advantage       | (1). Cutting line design on the back of pad can make installation without bulging and good drainage (2). Accurate HIC/CFH values provided |

## 3.Size Photo