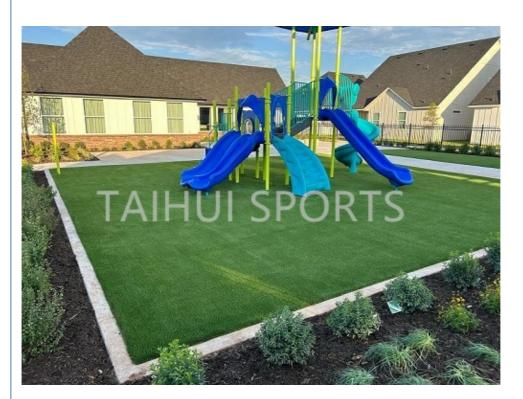

|
| HIC/CFH         | 1.1-3m                                                                                                                                    |
| Applicatio<br>n | play area safety surfacing; patio surfacing; roof garden underlay; shock pad underlay for artificial grass                                |
| Advantage       | (1). Cutting line design on the back of pad can make installation without bulging and good drainage (2). Accurate HIC/CFH values provided |







## 2.Key Features

- (1)High quality **polyethylene foam** shock pads; (2)**Critical fall heights** from 1.1m to 3m (3)Good **drainage** (4)Environmentally freindly (5)Any existing surface may be considered suitable to install on

## 3.Size Photo



## 4.Installation Project Show



5. Certificate



## Mature quality system control is the guarantee of Taihui's continuous development and improvement

Strict, truth-seeking and unremitting working style is represented in every working procedure of TAIHUI. The highly responsible inspectors concentrate on every part and with the advanced inspection equipment and strict scientific management, every finished product can access to customer.

#### About questions:

A: How do we install it?

B: Installation of shock pad shall be in the same direction of the artificial grass. Specific inatallation method will be sent to you before you order.

A: Which payment do you accept?

B: L/C or TT

A: What is your MOQ?

B: as your requirement





13915088459



grace@taihuisports.com



shockpadunderlay.com

Building 3A-602, R&D Hub,