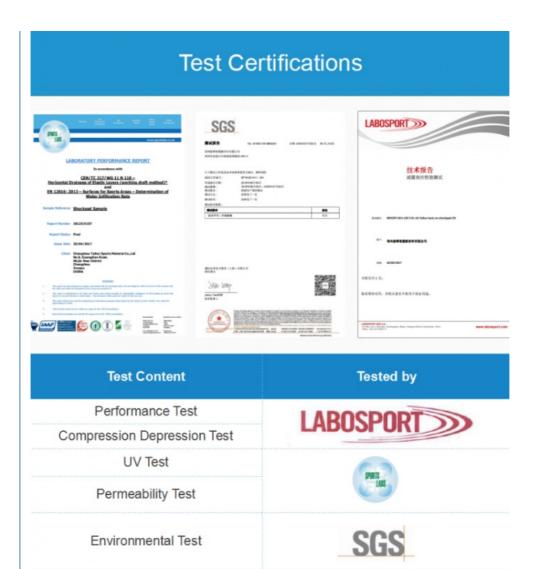

|
| HIC/CFH         | 1.1-3m                                                                                                                                    |
| Applicatio<br>n | play area safety surfacing; patio surfacing; roof garden underlay; shock pad underlay for artificial grass                                |
| Advantage       | (1). Cutting line design on the back of pad can make installation without bulging and good drainage (2). Accurate HIC/CFH values provided |







## 2.Key Features

- (1)High quality **polyethylene foam** shock pads; (2)**Critical fall heights** from 1.1m to 3m (3)Good **drainage** (4)Environmentally freindly (5)Any existing surface may be considered suitable to install on

## 3.Size Photo



## 4.Installation Project Show



5. Certificate



## Mature quality system control is the guarantee of Taihui's continuous development and improvement

Strict, truth-seeking and unremitting working style is represented in every working procedure of TAIHUI. The highly responsible inspectors concentrate on every part and with the advanced inspection equipment and strict scientific management, every finished product can access to customer.

#### About questions:

A: How do we install it?

B: Installation of shock pad shall be in the same direction of the artificial grass. Specific inatallation method will be sent to you before you order.

A: Which payment do you accept?

B: L/C or TT

A: What is your MOQ?

B: as your requirement





13915088459



grace@taihuisports.com



shockpadunderlay.com

Building 3A-602, R&D Hub, Science&education