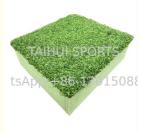

## 1.Product Description

Puzzle Pad / Interlocking shock pad is especially designed for playground, playing area, kindergarten and gym equipment to protect children from danger tested according to EN1177.. It is made of cross-linked poly ethylene. We have professional HIC machine, so now we can provide you differentHIC/CFH value through various thickness.

| Product         | Impact absorption in play areas & schools, Artificial grass underlay                                                                      |
|-----------------|-------------------------------------------------------------------------------------------------------------------------------------------|
| Thickness       | 25-70mm                                                                                                                                   |
| Material        | Poly Ethylene                                                                                                                             |
| Size            | standard size: 1*2m; effective size: 0.96*1.95m                                                                                           |
| Color           | blue, green,red, white, etc                                                                                                               |
| Density         | 30-70kg/m3                                                                                                                                |
| HIC/CFH         | 1.1-3m                                                                                                                                    |
| Applicatio<br>n | play area safety surfacing; patio surfacing; roof garden underlay; shock pad underlay for artificial grass                                |
| Advantage       | (1). Cutting line design on the back of pad can make installation without bulging and good drainage (2). Accurate HIC/CFH values provided |