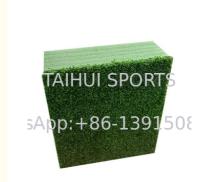

## 3.Size Photo

| Product         | Impact absorption in play areas & schools, Artificial grass underlay                                                                      |
|-----------------|-------------------------------------------------------------------------------------------------------------------------------------------|
| Thickness       | 25-70mm                                                                                                                                   |
| Material        | Poly Ethylene                                                                                                                             |
| Size            | standard size: 1*2m; effective size: 0.96*1.95m                                                                                           |
| Color           | blue, green,red, white, etc                                                                                                               |
| Density         | 30-70kg/m3                                                                                                                                |
| HIC/CFH         | 1.1-3m                                                                                                                                    |
| Applicatio<br>n | play area safety surfacing; patio surfacing; roof garden underlay; shock pad underlay for artificial grass                                |
| Advantage       | (1). Cutting line design on the back of pad can make installation without bulging and good drainage (2). Accurate HIC/CFH values provided |