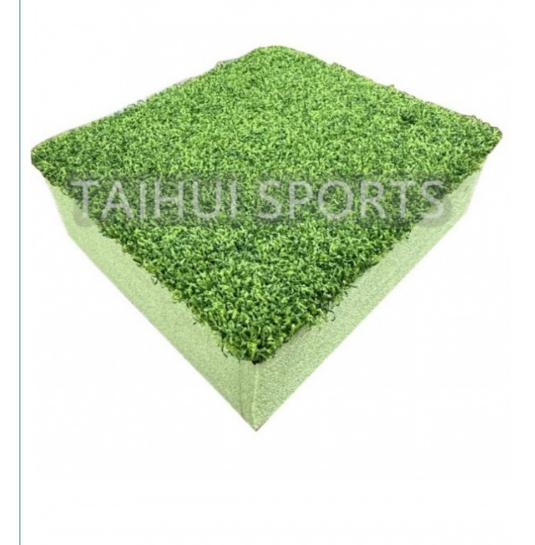

## 1.Product Description

Puzzle Pad / Interlocking shock pad is especially designed for playground, playing area, kindergarten and gym equipment to protect children from danger tested according to EN1177.. It is made of cross-linked poly ethylene. We have professional HIC machine, so now we can provide you differentHIC/CFH value through various thickness.

| Product         | Impact absorption in play areas & schools, Artificial grass underlay                                                                      |
|-----------------|-------------------------------------------------------------------------------------------------------------------------------------------|
| Thickness       | 25-70mm                                                                                                                                   |
| Material        | Poly Ethylene                                                                                                                             |
| Size            | standard size: 1*2m; effective size: 0.96*1.95m                                                                                           |
| Color           | blue, green,red, white, etc                                                                                                               |
| Density         | 30-70kg/m3                                                                                                                                |
| HIC/CFH         | 1.1-3m                                                                                                                                    |
| Applicatio<br>n | play area safety surfacing; patio surfacing; roof garden underlay; shock pad underlay for artificial grass                                |
| Advantage       | (1). Cutting line design on the back of pad can make installation without bulging and good drainage (2). Accurate HIC/CFH values provided |