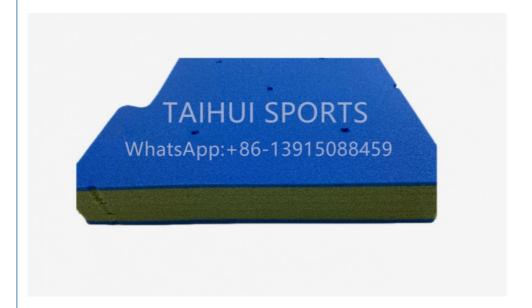

## 1.Product Description

Puzzle Pad / Interlocking shock pad is especially designed for playground, playing area, kindergarten and gym equipment to protect children from danger tested according to EN1177.. It is made of cross-linked poly ethylene. We have professional HIC machine, so now we can provide you differentHIC/CFH value through various thickness.

| Thickness | 25-70mm                                         |
|-----------|-------------------------------------------------|
| Size      | standard size: 1*2m; effective size: 0.96*1.95m |
| Color     | blue, green,red, white, etc                     |
| Density   | 30-70kg/m3                                      |
| HIC/CFH   | 1.1-3m                                          |