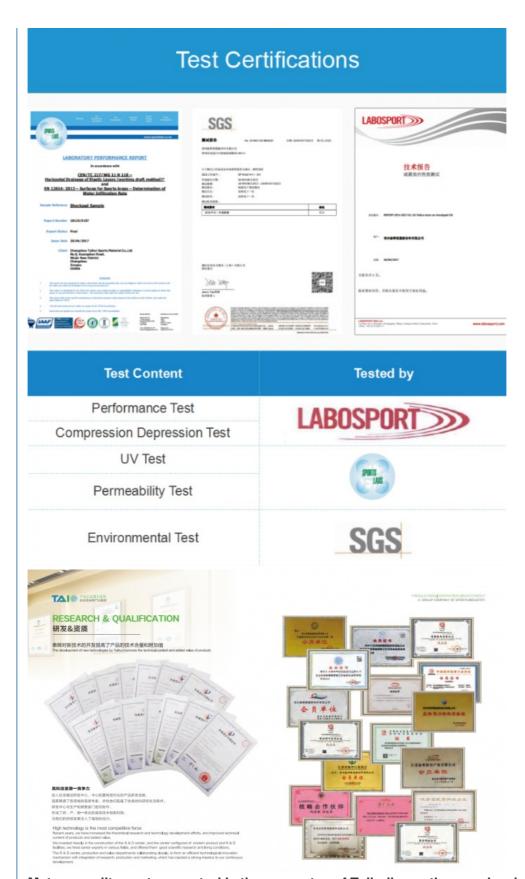

ed according to EN1177.. It is made of cross-linked poly ethylene. We have professional HIC machine, so now we can provide you differentHIC/CFH value through various thickness.

| Thickness | 25-70mm                                         |
|-----------|-------------------------------------------------|
| Size      | standard size: 1*2m; effective size: 0.96*1.95m |
| Color     | blue, green,red, white, etc                     |
| Density   | 30-70kg/m3                                      |
| HIC/CFH   | 1.1-3m                                          |







## 2.Advantage:

- (1). **Cutting line design** on the back of pad can make installation without bulging and good drainage (2). Accurate HIC/CFH values provided
- 3.Container- loading



4. Installation Project





5.Certificate



## Mature quality system control is the guarantee of Taihui's continuous development and improvement

Strict, truth-seeking and unremitting working style is represented in every working procedure of TAIHUI. The highly responsible inspectors concentrate on every part and with the advanced inspection equipment and strict scientific management, every finished product can access to customer.

#### 6. About Us

Jiangsu Taio Sports Industry Co., Ltd.is a group company of sports industry integrating production, operation, and investment. The artificial grass related products branded as "TAIHUI" and the sport flooringbranded as "CHANGYU" are included as the core product lines of the company for promoting group development and disposition, carrying outbusiness sections such as sports venue facili