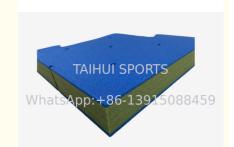

## 1.Product Description

Puzzle Pad / Interlocking shock pad is especially designed for playground, playing area, kindergarten and gym equipment to protect children from danger tested according to EN1177.. It is made of cross-linked poly ethylene. We have professional HIC machine, so now we can provide you differentHIC/CFH value through various thickness.

| Thickness | 25-70mm                                         |
|-----------|-------------------------------------------------|
| Size      | standard size: 1*2m; effective size: 0.96*1.95m |
| Color     | blue, green,red, white, etc                     |
| Density   | 30-70kg/m3                                      |
| HIC/CFH   | 1.1-3m                                          |