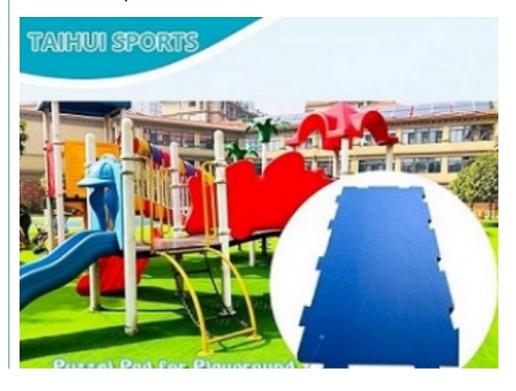

## 1.Product Description

Puzzle Pad / Interlocking shock pad is especially designed for playground, playing area, kindergarten and gym equipment to protect children from danger tested according to EN1177.. It is made of cross-linked poly ethylene. We have professional HIC machine, so now we can provide you differentHIC/CFH value through various thickness.