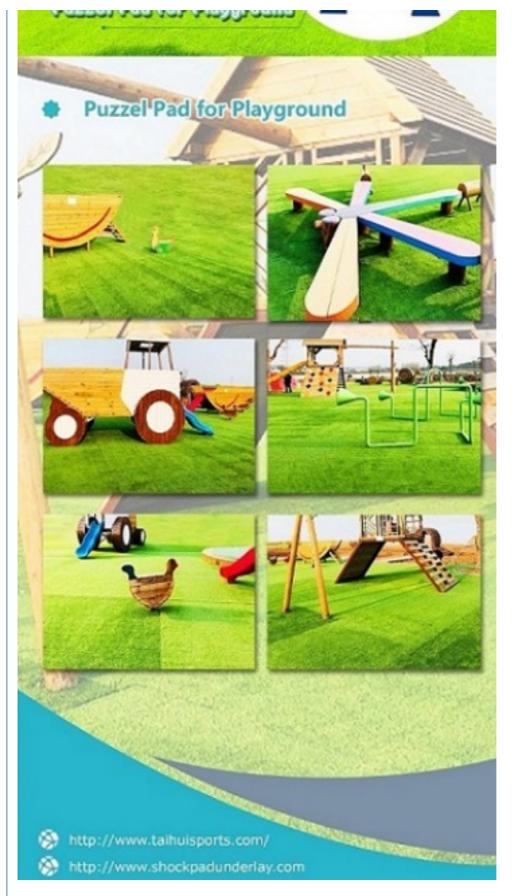

from danger tested according to EN1177.. It is made of cross-linked poly ethylene. We have professional HIC machine, so now we can provide you differentHIC/CFH value through various thickness.

| Thickness | 25-70mm                                         |
|-----------|-------------------------------------------------|
| Size      | standard size: 1*2m; effective size: 0.96*1.95m |
| Color     | blue, green,red, white, etc                     |
| Density   | 30-70kg/m3                                      |
| HIC/CFH   | 1.1-3m                                          |







## 2.Advantage:

- (1). **Cutting line design** on the back of pad can make installation without bulging and good drainage (2). Accurate HIC/CFH values provided
- 3.Container- loading



4. Installation Project





5.Certificate



## Mature quality system control is the guarantee of Taihui's continuous development and improvement

Strict, truth-seeking and unremitting working style is represented in every working procedure of TAIHUI. The highly responsible inspectors concentrate on every part and with the advanced inspection equipment and strict scientific management, every finished product can access to customer.

#### 6. About Us

Jiangsu Taio Sports Industry Co., Ltd.is a group company of sports industry integrating production, operation, and investment. The artificial grass related products branded as "TAIHUI" and the sport flooringbranded as "CHANGYU" are included as the core product lines of the company for promoting group development and disposition, carrying outbusiness sections such as sp