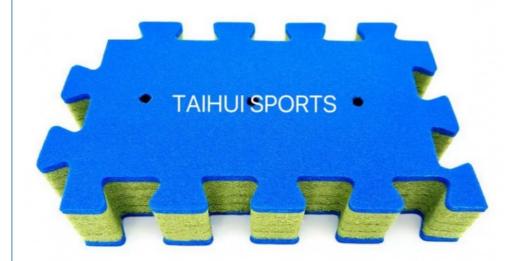

## 1.Product Description

Puzzle Pad / Interlocking shock pad is especially designed for playground, playing area, kindergarten and gym equipment to protect children from danger tested according to EN1177.. It is made of cross-linked poly ethylene. We have professional HIC machine, so now we can provide you differentHIC/CFH value through various thickness.

| Thickness | 25-70mm                                         |
|-----------|-------------------------------------------------|
| Size      | standard size: 1*2m; effective size: 0.96*1.95m |
| Color     | blue, green,red, white, etc                     |
| Density   | 30-70kg/m3                                      |
| HIC/CFH   | 1.1-3m                                          |

## 2.Advantage:

- (1). **Cutting line design** on the back of pad can make installation without bulging and good drainage (2). Accurate HIC/CFH values provided
- 3.Container- loading

4. Installation Project