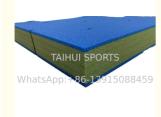

## 1.Product Description

Puzzle Pad / Interlocking shock pad is especially designed for playground, playing area, kindergarten and gym equipment to protect children from danger tested according to EN1177.. It is made of cross-linked poly ethylene. We have professional HIC machine, so now we can provide you differentHIC/CFH value through various thickness.

| Thickness | 25-70mm                                         |
|-----------|-------------------------------------------------|
| Size      | standard size: 1*2m; effective size: 0.96*1.95m |
| Color     | blue, green,red, white, etc                     |
| Density   | 30-70kg/m3                                      |
| HIC/CFH   | 1.1-3m                                          |