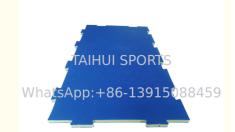

# **Product Description**

**TAIHUI Puzzle Pad for Playgrounds** is designed to provide fall protection for playing children and other playground users against head injuries. Puzzle Pads for Playgrounds is made of polyethylene foam.

#### **Features**

| Name           | Interlocking Puzzle Pads for Playgrounds fall protection pad                            |
|----------------|-----------------------------------------------------------------------------------------|
| Brand          | TAIHUI                                                                                  |
| Material       | PE RESIN                                                                                |
| Application    | Playground, Kindergarten, Park, Children Club                                           |
| Features       | Puzzle Style, Easy Installation, Anti-slip, HIC/CFH Testing ensured, Safety and Durable |
| Thickness      | 15mm-100mm accorfing to customers' need                                                 |
| Shape          | Interlocking puzzel Mat in Square                                                       |
| Size           | 1M*1M, 1M*2M, 1.5M*2M                                                                   |
| Color          | Green, Blue, Red, Yellow, Black and more                                                |
| Packing        | 10 sheets per bag                                                                       |
| Density        | Combined Density                                                                        |
| Transportation | Convenient and portable                                                                 |
| Lead Time      | One week                                                                                |
| Function       | Safety Protection, Shock Absorption                                                     |