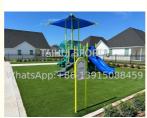

# Synthetic Turf System With TAIHUI Shock Pads Underlay For Playgrounds Fall Protection Pad

# **Basic Information**

Minimum Order Quantity: 1,000 SQMSPrice: By negotiation

Packaging Details: One roll Packed in recyclable PE bag
Delivery Time: One week after received the deposit

• Payment Terms: T/T,L/C

• Supply Ability: 500,000 sqms per month



# **Product Specification**

• Easy To Install: Yes

• Density: Combined Density

• Easy To Use: Yes

• Warranty: 8-10 Years

Cost: Highest Costing Performance.

Standard Thickness: 15-100mmPiece Size: 2M\*1M

Highlight: Playgrounds fall protection pad,

TAI Synthetic turf system shock pads, Synthetic turf system shock pads



# More Images







# **Product Description**

# Synthetic turf system with TAIHUI shock pads underlay for Playgrounds fall protection pad

# **Product Description**

**TAIHUI Puzzle Pad for Playgrounds** is designed to provide fall protection for playing children and other playground users against head injuries. Puzzle Pads for Playgrounds is made of polyethylene foam.

This product for Playgrounds is a vital part of the synthetic turf system for playgrounds. The product performs in all weather conditions and is renowned for its excellent water permeability.

#### **Features**

| Name           | Interlocking Puzzle Pads for Playgrounds fall protection pad                            |
|----------------|-----------------------------------------------------------------------------------------|
| Brand