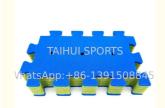

# **Product Description**

**TAIHUI Puzzle Pad for Playgrounds** is designed to provide fall protection for playing children and other playground users against head injuries. Puzzle Pads for Playgrounds is made of polyethylene foam.

#### **Features**

| Name           | Interlocking Puzzle Pads for Playgrounds fall protection pad                            |
|----------------|-----------------------------------------------------------------------------------------|
| Brand          | TAIHUI                                                                                  |
| Material       | PE RESIN                                                                                |
| Application    | Playground, Kindergarten, Park, Children Club                                           |
| Features       | Puzzle Style, Easy Installation, Anti-slip, HIC/CFH Testing ensured, Safety and Durable |
| Thickness      | 15mm-100mm accorfing to customers' need                                                 |
| Shape          | Interlocking puzzel Mat in Square                                                       |
| Size           | 1M*1M, 1M*2M, 1.5M*2M                                                                   |
| Color          | Green, Blue, Red, Yellow, Black and more                                                |
| Packing        | 10 sheets per bag                                                                       |
| Density        | Combined Density                                                                        |
| Transportation | Convenient and portable                                                                 |
| Lead Time      | One week                                                                                |
| Function       | Safety Protection, Shock Absorption                                                     |