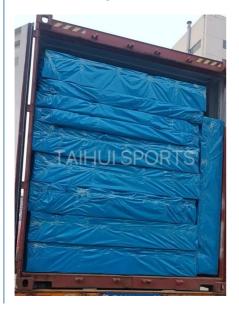

| 1M*1M, 1M*2M, 1.5M*2M                                                                   |
| Color          | Green, Blue, Red, Yellow, Black and more                                                |
| Packing        | 10 sheets per bag                                                                       |
| Density        | Combined Density                                                                        |
| Transportation | Convenient and portable                                                                 |
| Lead Time      | One week                                                                                |
| Function       | Safety Protection, Shock Absorption                                                     |

## **Product Dimension**



# **Container Loading**





#### **Product Advantages**

- Increases available time of useImproves performance and safety
- Non-toxic, odorless and environmentally-friendly.
- Improve the water permeability, will not affect the performance after rainfall.
- High performance quality
- Consistent performance over time and use
- Our shock pad can be installed directly on the water stabilized base, and then covered by artificial turf, which helps to save the cost of concrete or asphalt base.
- Light in weight, one site can be installed in one day.Elegant appearance and strong sense of comfort

## **Our Certificate**



# Scope of application







Football







Hockey

Playground

Golf

#### About us

Jiangsu Taio Sports Industry Co., Ltd.is a group company of sports industry integrating production, operation, and