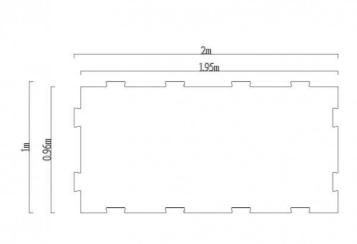

## **Product Dimension**

# **Product Specification**

• Easy To Install: Yes

• Density: Combined Density

• Easy To Use: Yes

• Warranty: 8-10 Years

Cost: Highest Costing Performance.

Standard Thickness: 15-100mmPiece Size: 2M\*1M

Highlight: Playgrounds fall protection pad,