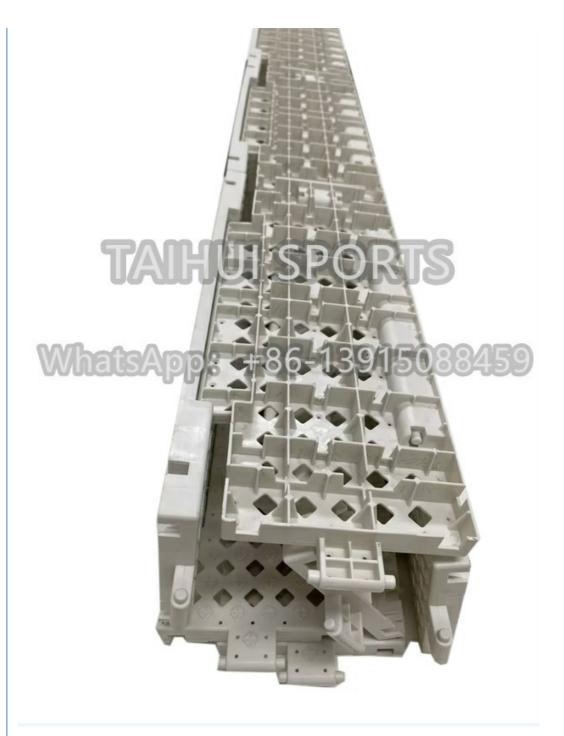

## **Product Specification**

- Tensile Strength:
- Load Capacity:
- Dimension:
- Height:
- UV:
- Lifespan:
- Highlight:
- 333.4mm 17mm 2500h 10 Years **17mm Interlocking Synthetic Belt Shock Pad**, Interlocking Synthetic Belt Shock Pad

# Specification

| Product Name    | Chain-type drain shock absorber                                                                                        |
|-----------------|------------------------------------------------------------------------------------------------------------------------|
| Place of Origin | China                                                                                                                  |
| Size            | 333.4*17mm                                                                                                             |
| Color           | Customize                                                                                                              |
| Material        | TPE                                                                                                                    |
| Load capacity   | 3T/                                                                                                                    |
| UV              | 2500                                                                                                                   |
| Lifespan        | 10 years                                                                                                               |
| Feature         | No toxic, No smell, No bubbling, No cracking                                                                           |
| Application     | Indoor and outdoor use, including kindergarten court, basketball court, football courts, and other sports courts, etc. |

### **Product Description**

Realize large-area installation with high efficiency, no bulge, no dislocation, and no shift, etc. Fix the around base tightly, even if the ground is slightly cracking or collapse, the overall fatness and firmness of the site can still be protected.