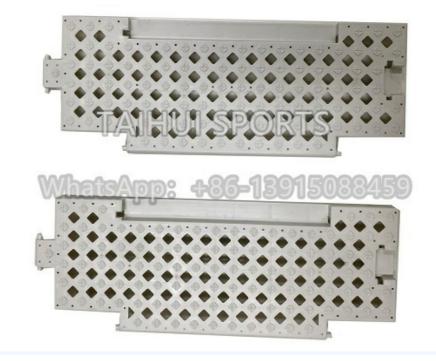

## **Product Specification**

- Tensile Strength:
- Load Capacity:
- Dimension:
- Height:
- UV:
- Lifespan:
- Highlight:
- 333.4mm 17mm 2500h 10 Years **17mm Interlocking Synthetic Belt Shock Pad**, Interlocking Synthetic Belt Shock Pad

# Specification

| Product Name    | Chain-type drain shock absorber                                                                                        |
|-----------------|------------------------------------------------------------------------------------------------------------------------|
| Place of Origin | China                                                                                                                  |
| Size            | 333.4*17mm                                                                                                             |
| Color           | Customize                                                                                                              |
| Material        | TPE                                                                                                                    |
| Load capacity   | 3T/                                                                                                                    |
| UV              | 2500                                                                                                                   |
| Lifespan        | 10 years                                                                                                               |
| Feature         | No toxic, No smell, No bubbling, No cracking                                                                           |
| Application     | Indoor and outdoor use, including kindergarten court, basketball court, football courts, and other sports courts, etc. |

### **Product Description**

Realize large-area installation with high efficiency, no bulge, no dislocation, and no shift, etc. Fix the around base tightly, even if the ground is slightly cracking or collapse, the overall fatness and firmness of the site can still be protected.