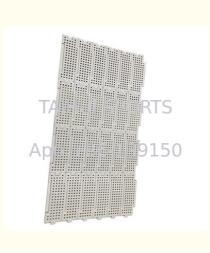

# Split Type Interlocking Synthetic Belt Shock Pad Basketball Court Table Tennis Floor 333.4mm Height 17mm For Stadium Sports

## **Product Specification**

- Tensile Strength:
- Load Capacity:
- Dimension:
- Height:
- UV:
- Lifespan:
- Highlight:
- 333.4mm 17mm 2500h 10 Years **17mm Interlocking Synthetic Belt Shock Pad**, Interlocking Synthetic Belt Shock Pad