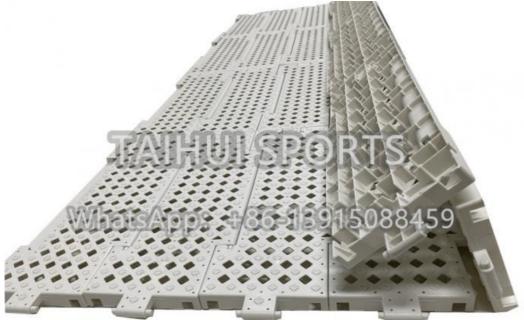

### **Product Description**

Realize large-area installation with high efficiency, no bulge, no dislocation, and no shift, etc. Fix the around base tightly, even if the ground is slightly cracking or collapse, the overall fatness and firmness of the site can still be protected.