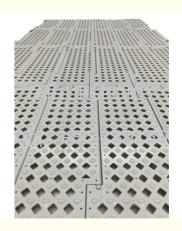

### **Product Description**

Realize large-area installation with high efficiency, no bulge, no dislocation, and no shift, etc. Fix the around base tightly, even if the ground is slightly cracking or collapse, the overall fatness and firmness of the site can still be protected.