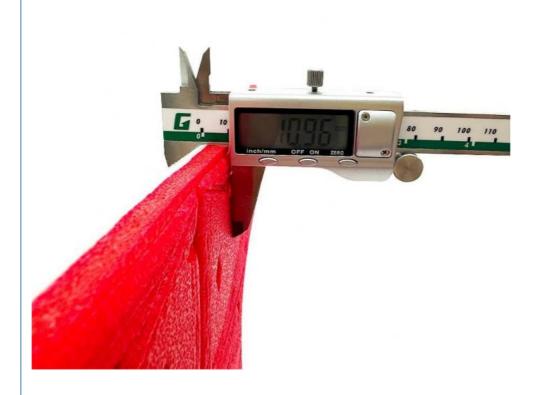

#### **Product Specification**

Features: Durable, Eco-friendly, Shock-absorbing

Material: Polythene Foam
Style: Slotted/pattern
Color: Optional
Thickness: Optional

• Easy To Install: Yes

Package: Each Roll In PE Bag

Durability: Long-lasting
Fire Resistance: Class A
Safe For Children: Yes
Maintenance: Low

Cost: Highest Costing Performance.

Installation: Weather Resistance

Permeability: >3000mm/hWater Drainage: >20000

**Product Specifications** 

| 1.1044010100110110   |                                                                      |
|----------------------|----------------------------------------------------------------------|
| Feature              | Details                                                              |
| Product Name         | TAIHUI                                                               |
| Thickness Options    | 8mm / 10mm / 12mm (Customizable)                                     |
| Material             | Closed-cell cross-linked polyolefin foam (eco-friendly & recyclable) |
| Roll Size            | Width 1.5m x Length 95m (Custom sizes available)                     |
| Ball Rebound         | ≥ 95% (FIFA Quality Pro standard)                                    |
| Vertical Deformation | 4.0 – 6.0 mm                                                         |
| Drainage Design      | Cross-directional groove pattern                                     |
| Drainage Capacity    | 4000 mm/h                                                            |
| Weather Resistance   | UV-proof                                                             |
| Installation Method  | Roll-based, with adhesive joints for fast application                |