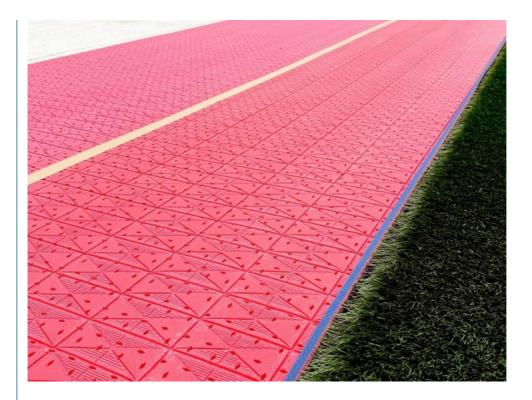

#### More Images

#### **Product Description**

TAIHUI's Pattern Shock Pad is the preferred foundation for artificial turf fields worldwide.

With its optimized drainage grooves and high-resilience foam core, this pad supports superior ball behavior, long-term athlete protection, and low-maintenance field performance — rain or shine.

#### **Rapid Drainage**

Cross-groove design channels rainwater away fast – no puddles, no play delays.