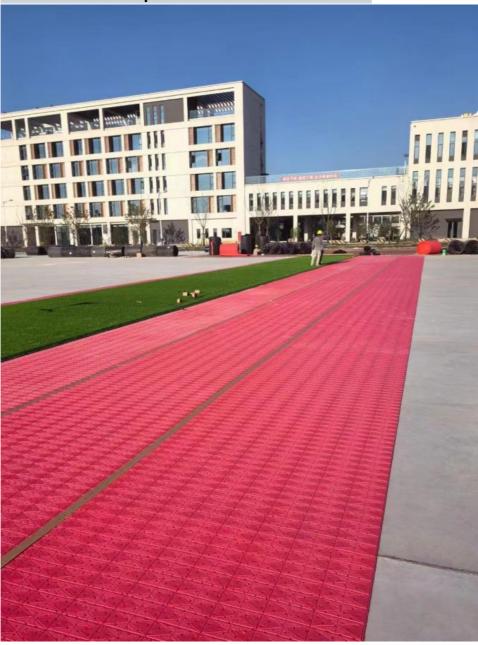

#### More Images

#### **Product Description**

TAIHUI's Pattern Shock Pad is the preferred foundation for artificial turf fields worldwide.

With its optimized drainage grooves and high-resilience foam core, this pad supports superior ball behavior, long-term athlete protection, and low-maintenance field performance — rain or shine.