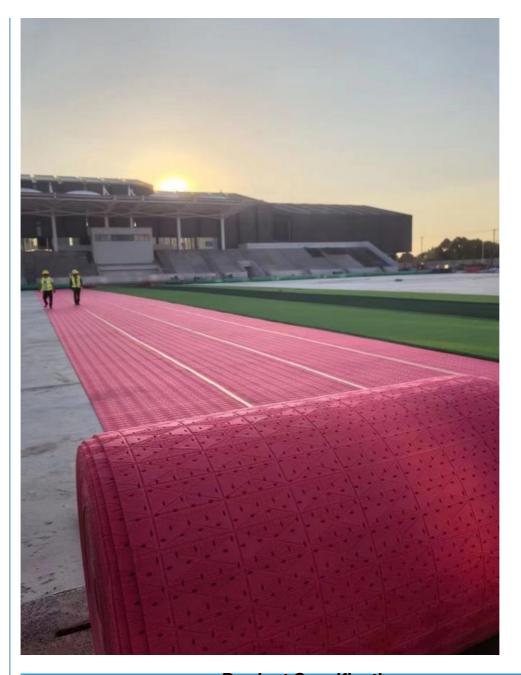

#### More Images

#### **Product Description**

TAIHUI's Pattern Shock Pad is the preferred foundation for artificial turf fields worldwide.

With its optimized drainage grooves and high-resilience foam core, this pad supports superior ball behavior, long-term athlete protection, and low-maintenance field performance — rain or shine.