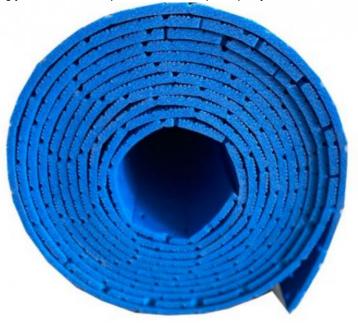

#### **Product Specification**

Features: Durable, Eco-friendly, Shock-absorbing

Material: Polythene Foam
Style: Slotted/pattern
Color: Optional
Thickness: Optional

• Easy To Install: Yes

Package: Each Roll In PE Bag

#### **Product Description**

TAIHUI's Pattern Shock Pad is the preferred foundation for artificial turf fields worldwide.

With its optimized drainage grooves and high-resilience foam core, this pad supports superior ball behavior, long-term athlete protection, and low-maintenance field performance — rain or shine.

#### **Rapid Drainage**

Cross-groove design channels rainwater away fast – no puddles, no play delays.