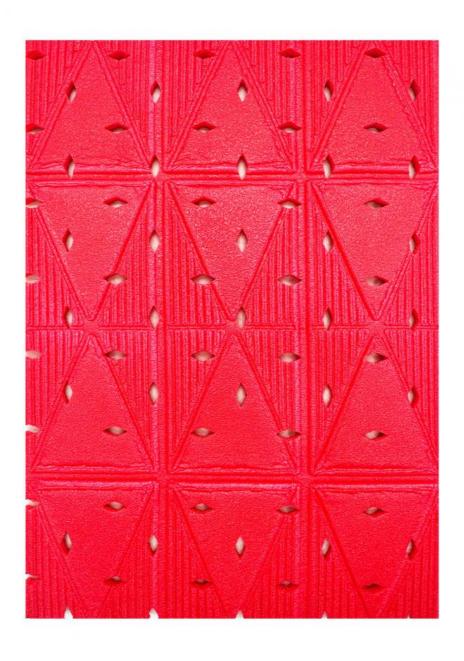

#### More Images

#### **Rapid Drainage**

Cross-groove design channels rainwater away fast – no puddles, no play delays.