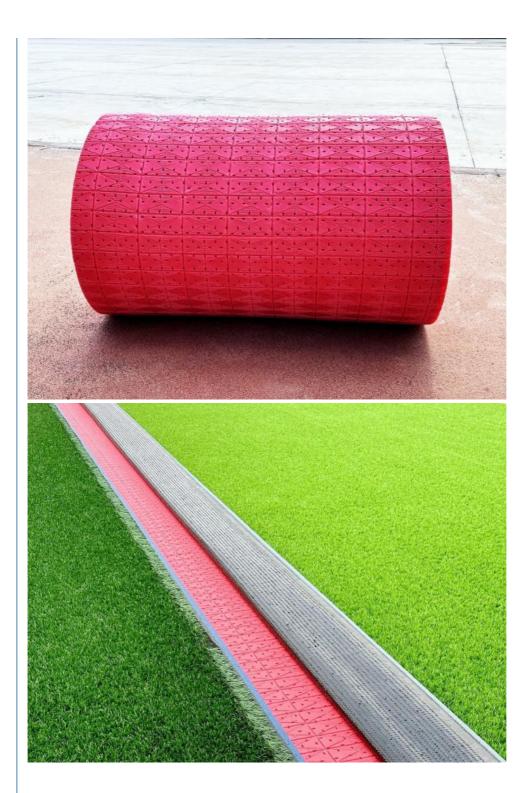

#### More Images

#### **Product Description**

TAIHUI's Pattern Shock Pad is the preferred foundation for artificial turf fields worldwide.

With its optimized drainage grooves and high-resilience foam core, this pad supports superior ball behavior, long-term athlete protection, and low-maintenance field performance — rain or shine.