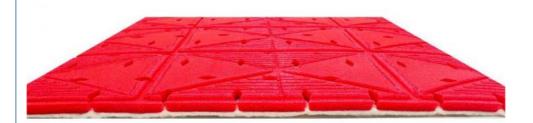

#### More Images

#### **Product Description**

TAIHUI's Pattern Shock Pad is the preferred foundation for artificial turf fields worldwide.

With its optimized drainage grooves and high-resilience foam core, this pad supports superior ball behavior, long-term athlete protection, and low-maintenance field performance — rain or shine.

**Product Specifications** 

| 1.1044010100110110   |                                                                      |
|----------------------|----------------------------------------------------------------------|
| Feature              | Details                                                              |
| Product Name         | TAIHUI                                                               |
| Thickness Options    | 8mm / 10mm / 12mm (Customizable)                                     |
| Material             | Closed-cell cross-linked polyolefin foam (eco-friendly & recyclable) |
| Roll Size            | Width 1.5m x Length 95m (Custom sizes available)                     |
| Ball Rebound         | ≥ 95% (FIFA Quality Pro standard)                                    |
| Vertical Deformation | 4.0 – 6.0 mm                                                         |
| Drainage Design      | Cross-directional groove pattern                                     |
| Drainage Capacity    | 4000 mm/h                                                            |
| Weather Resistance   | UV-proof                                                             |
| Installation Method  | Roll-based, with adhesive joints for fast application                |