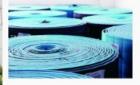

## Split-type Drain Shock Absorber For Sports Quick Installation And Eco-Friendly Under Artificial Grass Customized Size 50 M

Length: Bulk Or Cut-to-length,50m,50 M

The "Split-type" product is a split structure consists of upper and lower parts, and each part is independent to be used for different purposes. The molecular group structure formed by a structural structure of a bispherical quadrolor is used. The contact surface of each point are shock absorbing and elastic.