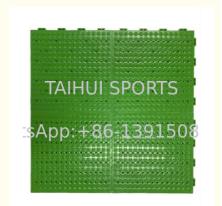

#### More Images

The "Split-type" product is a split structure consists of upper and lower parts, and each part is independent to be used for different purposes. The molecular group structure formed by a structural structure of a bispherical quadrolor is used. The contact surface of each point are shock absorbing and elastic.