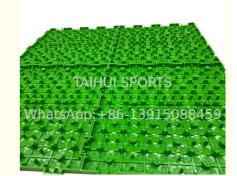

#### More Images

The "Split-type" product is a split structure consists of upper and lower parts, and each part is independent to be used for different purposes. The molecular group structure formed by a structural structure of a bispherical quadrolor is used. The contact surface of each point are shock absorbing and elastic.