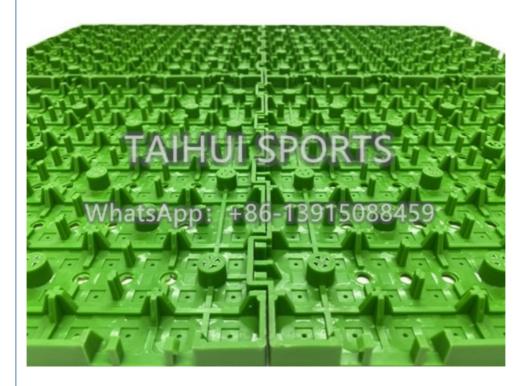

#### More Images

The "Split-type" product is a split structure consists of upper and lower parts, and each part is independent to be used for different purposes. The molecular group structure formed by a structural structure of a bispherical quadrolor is used. The contact surface of each point are shock absorbing and elastic.

## 2.Advantage

- (1) Hydrophobic function to ensure smooth drainage, and no ponding in the rainy days. Available for all-weather use. In winter, rubber will not get brittle like plastic products, and its sufficient elasticity can protect the human body from impact.
- (2) Available for small or difficult venues, such as building top, underneath bridge, etc. The transportation of the product is convenient, flexible and fact, and also can be collected quickly.
- (3) 15 years service life.
- (4) The shock absorbing function makes the product neither very soft to let the athletes feel weak, nor too hard to lose the protection.