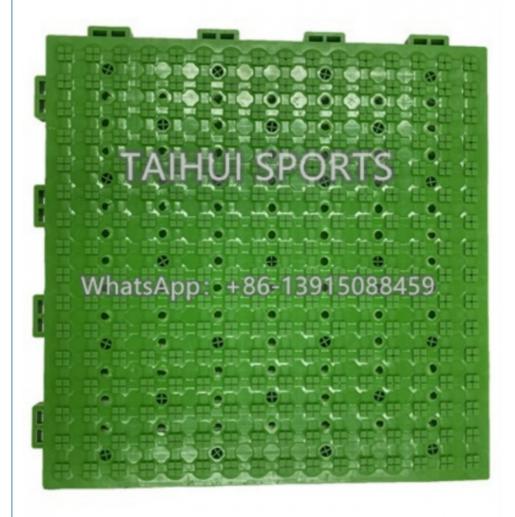

## 1.Product Description

If you want to make a load-bearing artificial grass system, the "drain shock absorber" is your best choice. It can replace cement, asphalt and gravel, etc., directly as the foundation, with a strong supporting capacity.

The "Split-type" product is a split structure consists of upper and lower parts, and each part is independent to be used for different purposes. The molecular group structure formed by a structural structure of a bispherical quadrolor is used. The contact surface of each point are shock absorbing and elastic.

## 2.Advantage

- (1) Hydrophobic function to ensure smooth drainage, and no ponding in the rainy days. Available for all-weather use. In winter, rubber will not get brittle like plastic products, and its sufficient elasticity can protect the human body from impact.
- (2) Available for small or difficult venues, such as building top, underneath bridge, etc. The transportation of the product is convenient, flexible and fact, and also can be collected quickly.
- (3) 15 years service life.
- (4) The shock absorbing function makes the product neither very soft to let the athletes feel weak, nor too hard to lose the protection.