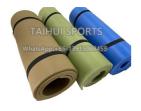

#### Floating mat / water mat

Crafted from premium Polyethylene foam, our floating water mat is designed with eco-consciousness in mind. It boasts exceptional buoyancy, durability, and resistance to water absorption, ensuring it remains lightweight and maintains its shape over time. When rolled up, it's compact and easy to store or transport, making it a space-saving solution for your aquatic adventures.

Perfect for water parks, lakes, beaches, or the sea, this versatile mat is ideal for water games, parties, sunbathing, or simply relaxing. Gather your family and friends to sprawl out comfortably, soak up the sun, and unwind in style. Whether you're seeking fun or tranquility, our floating water mat is your go-to companion for creating unforgettable moments on the water.