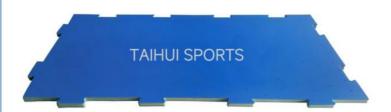

#### PE Resin Playground Kindergarten HIC/CFH Shock Pad Soft Fall 15mm-70mm

CFH Protection 15/20/30/40/50/70mm Thickness Shock Pads Soft Fall for Playground Kindergarten

30mm 40mm 50mm 70mm Thickness Shock Pads Soft Fall for Playground CFH Protection

- Product Name:30mm 40mm 50mm 70mm Thickness Shock Pads Soft Fall for Playground CFH Protection
- Application: Playground, Kindergarten, Children Playing Club
- Thickness:15mm-100mm
- Piece Dimension: 1m\*2m/ Piece
- Density:30, 50, 70,90 Kg/m3