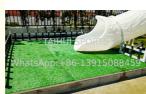

- Product Name:30mm 40mm 50mm 70mm Thickness Shock Pads Soft Fall for Playground CFH Protection
- Application: Playground, Kindergarten, Children Playing Club
- Thickness:15mm-100mm
- Piece Dimension: 1m\*2m/ Piece
- Density:30, 50, 70,90 Kg/m3

#### **Applications**

Designed for Playgrounds and provides fall protection and is a vital part of a playground's surface

Allow Children to be Children. Let them play and explore safely.