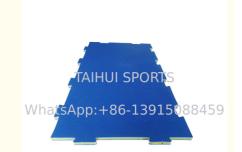

## PE Resin Playground Kindergarten HIC/CFH Shock Pad Soft Fall 30mm 50mm 70mm

#### **Product Specification**

• Permeability: >3000mm/h

Eco-Friendly: Yes
Maintenance Free: Yes
Water Resistance: High
Critical Fall Height: 1m-3m
Weight: 900g/m2
Size: 1\*2m/ PIECE
Color: Blue Or Green

Shock Absorption: >40%Vertical Deformation: 11-13mm

Installation: Labor Cost Saving

• Tensile Strength: >0.15Mpa

Highlight: Playground Kindergarten Shock Pad,

30mm Playground Kindergarten Shock Pad, 70mm Playground Kindergarten Shock Pad