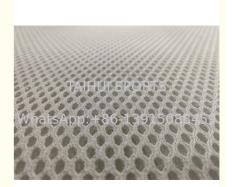

#### **Product Description**

Water Drainage Performance Shock Absorbing Underlay 8mm 10mm Soccer Sports FieldArtificial Grass Underlay In Nylon 800G

| Product Name | Drainage Shock Absorbing Pads Safety For Players  |  |
|--------------|---------------------------------------------------|--|
| Material     | Nylon                                             |  |
| Application  | Soccer, Rugby, Hockey, Baseball, Playground, Golf |  |
| Thickness    |                                                   |  |
| Size         |                                                   |  |
| Weight       | 1000G/M2                                          |  |
| Performance  | Perforated design for Excellent Water Drainage    |  |

#### **Performance**

- Our product is easy to install which shorten the installation period and reduce the cost.
- Product has excellent shock absorption and ball rebound performance, bring happiness to the sports and avoid injury, which can be close to the natural grass feeling at the most.
- Roll length can be customized according to the pitch
- No pulverize or rot, long life span
- Does not absorb water, which makes the installation easy and not influenced by the weather.
- Special porous design ensures the good water permeability, so there is no water on the artificial grass, and activities can be proceeded in the rainy days.
- Elegant appearance and strong sense of comfort.