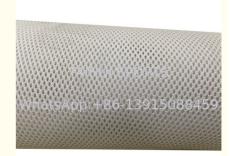

#### **Product Description**

Water Drainage Performance Shock Absorbing Underlay 8mm 10mm Soccer Sports FieldArtificial Grass Underlay In Nylon 800G

| Product Name | Drainage Shock Absorbing Pads Safety For Players  |  |
|--------------|---------------------------------------------------|--|
| Material     | Nylon                                             |  |
| Application  | Soccer, Rugby, Hockey, Baseball, Playground, Golf |  |
| Thickness    |                                                   |  |
| Size         |                                                   |  |
| Weight       | 1000G/M2                                          |  |
| Performance  | Perforated design for Excellent Water Drainage    |  |

#### **Performance**

- Our product is easy to install which shorten the installation period and reduce the cost.
- Product has excellent shock absorption and ball rebound performance, bring happiness to the sports and avoid injury, which can be close to the natural grass feeling at the most.
- Roll length can be customized according to the pitch
- No pulverize or rot, long life span
- Does not absorb water, which makes the installation easy and not influenced by the weather.
- Special porous design ensures the good water permeability, so there is no water on the artificial grass, and activities can be proceeded in the rainy days.
- Elegant appearance and strong sense of comfort.