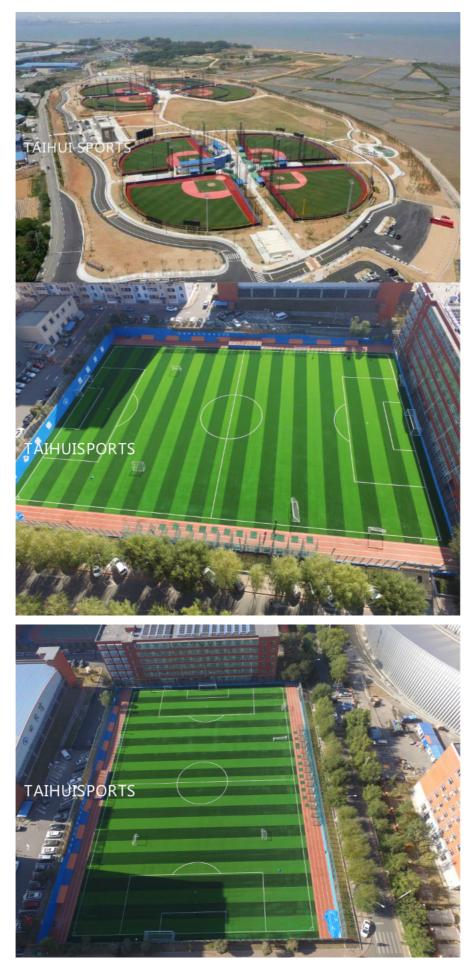

|
| Lead time for one 40'HQ | 7-10 days                                                                        |
| MOQ(sqm)                | According to the demand from customer                                            |
| Roll Width(m)           | 1.5 m                                                                            |
| Roll Length(m)          | 50 m or customized                                                               |
| Certificate             | SGS/LABOSPORT/SPORTSLABS                                                         |
| Color                   | Black and blue or customized                                                     |

## Scope of Application



Football





Rugby



Hockey



Playground

Golf



Certificate



# FIFA LABORATORY TEST REPORT

Test manual 2015 01.01.2015



#### **Our Strength**

Extensive production experience: we are specialized in shock pad and infill granules for artificial grass for over 10 years.

2. Stable quality and on-time delivery: with our workshop, we can control the quality from raw material to each production process. What's more, we have some stock on the popular items, which means we can meet your urgent need and can ensure the delivery time.

3. Superior production equipment: we own precision machine controlled by computer system and other advanced equipment. Our technicians will do regular scheduled maintenance on these machines to ensure them work well.

4. Customized: the color, length and thickness can all be customized according to the demand