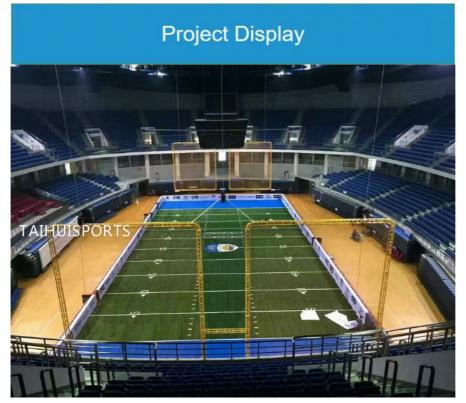

gs sense of comfort at the same time. The UV resistant film brings the long service life for the shock pad which is more environmentally friendly, no odor.

Tensile strength—Three-layer structure and characteristics of rubber makes the shock pad with the strong tensile strength, which will protect the product from deformation and damage during the installation. Tensile strength of one-time forming process product is poor.

Cost—Our shock pad can be installed directly on the water stabilized base, and then covered by artificial turf, which helps to save the cost of concrete or asphalt base. Artificial grass pile height 40 mm filled with quartz sand and granules, whose overall cost is lower than the traditional grass pile 50mm without any infill.

# Scope of Application



# Our Workshop







#### **Our Strength**

1. Extensive production experience: we are specialized in shock pad and infill granules for artificial grass for over 10 years.

2. Stable quality and on-time delivery: with our workshop, we can control the quality from raw material to each production process. What's more, we have some stock on the popular items, which means we can meet your urgent need and can ensure the delivery time.

3. Superior production equipment: we own precision machine controlled by computer system and other advanced equipment. Our technicians will do regular scheduled maintenance on these machines to ensure them work well.

4. Customized: the color, length and thickness can all be customized according to the demand of customers.

5. High quality raw material.

6. After-sale service: wi