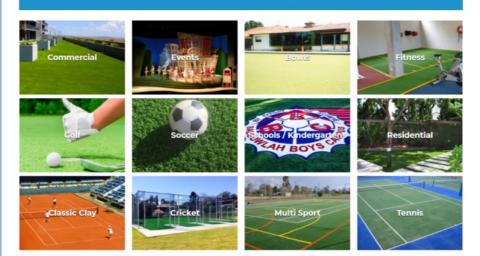

ty and softness brings sense of comfort at the same time. The UV resistant film brings the long service life for the shock pad which is more environmentally friendly, no odor.

Tensile strength—Three-layer structure and characteristics of rubber makes the shock pad with the strong tensile strength, which will protect the product from deformation and damage during the installation. Tensile strength of one-time forming process product is poor.

Cost—Our shock pad can be installed directly on the water stabilized base, and then covered by artificial turf, which helps to save the cost of concrete or asphalt base. Artificial grass pile height 40 mm filled with quartz sand and granules, whose overall cost is lower than the traditional grass pile 50mm without any infill.

# Scope of Application



# Our Workshop







#### **Our Strength**

1. Extensive production experience: we are specialized in shock pad and infill granules for artificial grass for over 10 years.

2. Stable quality and on-time delivery: with our workshop, we can control the quality from raw material to each production process. What's more, we have some stock on the popular items, which means we can meet your urgent need and can ensure the delivery time.

3. Superior production equipment: we own precision machine controlled by computer system and other advanced equipment. Our technicians will do regular scheduled maintenance on these machines to ensure them work well.

4. Customized: the color, length and thickness can all be customized according to the demand of customers.

5. High quality raw material.

6. Af