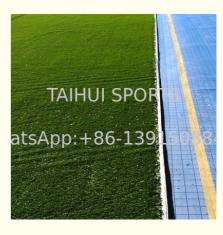

### **Product Description**

World Rugby Certified Shock Pad Underlay for Artificial Grass Water Drainage Horizontally Comply with EN15330-4

Ø Cutting technology---Cutting grooves vertically and horizontally with holes to make sure water drainage in four directions, and installation more even.

Ø**Tensile strength**---Three-layer structure and characteristics of rubber makes the shock pad with the strong tensile strength, which will protect the product from deformation and damage during the installation. Tensile strength of one-time forming process product is poor.