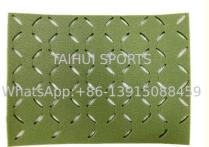

#### Eco-Friendly 10mm 12mm 15mm Artificial Grass Underlay Laminated Soft Layer Water Permeable

#### **Product Innovation Points**

Layered compound proportion 4:6, to maximize shock absorption and minimize vertical deformation. With double-sided synchronous grooved technology, to enhance the water drainage in four directions while reducing the stress. Cutting with holes to make sure water drainage in four directions, and installation more even. The perfect combination of rubber and resin, as rubber has strong tensile properties, which can not easily be torn during the installation Adopting a professional ratio of composite process, both to increase the impact of absorption, but also reduce the vertical deformation. The backing membrane can enhance the breaking force and more even during the installation.It also has excellent UV-resistance and Odor-resistance.