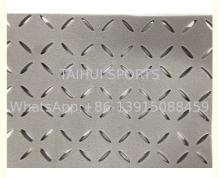

#### Eco-Friendly 10mm 12mm 15mm Artificial Grass Underlay Laminated Soft Layer Water Permeable

#### **Product Innovation Points**

Layered compound proportion 4:6, to maximize shock absorption and minimize vertical deformation. With double-sided synchronous grooved technology, to enhance the water drainage in four directions while reducing the stress. Cutting with holes to make sure water drainage in four directions, and installation more even. The perfect combination of rubber and resin, as rubber has strong tensile properties, which can not easily be torn during the installation Adopting a professional ratio of composite process, both to increase the impact of absorption, but also reduce the vertical deformation. The backing membrane can enhance the breaking force and more even during the installation.It also has excellent UV-resistance and Odor-resistance.