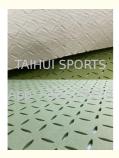

#### Eco-Friendly 10mm 12mm 15mm Artificial Grass Underlay Laminated Soft Layer Water Permeable

#### **Product Innovation Points**

Layered compound proportion 4:6, to maximize shock absorption and minimize vertical deformation. With double-sided synchronous grooved technology, to enhance the water drainage in four directions while reducing the stress. Cutting with holes to make sure water drainage in four directions, and installation more even. The perfect combination of rubber and resin, as rubber has strong tensile properties, which can not easily be torn during the installation Adopting a professional ratio of composite process, both to increase the impact of absorption, but also reduce the vertical deformation. The backing membrane can enhance the breaking force and more even during the installation.It also has excellent UV-resistance and Odor-resistance.