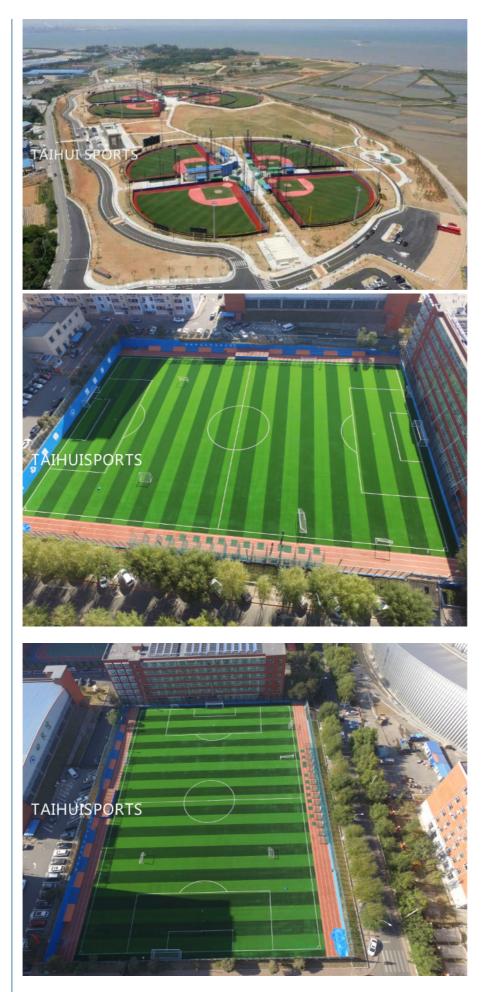

|
| Lead time for one<br>40'HQ | 7-10 days                                                                        |
| MOQ(sqm)                   | According to the demand from customer                                            |
| Roll Width(m)              | 1.5 m                                                                            |
| Roll Length(m)             | 50 m or customized                                                               |
| Certificate                | SGS/LABOSPORT/SPORTSLABS                                                         |
| Color                      | Black and blue or customized                                                     |

# Scope of Application



Some of our Installations



Certificate



# FIFA LABORATORY TEST REPORT

Test manual 2015 01.01.2015



#### **Company Introduction**

Changzhou Taihui Sports Material Co.,Ltd is located in Changzhou City Wujin hi-tech development zone, is a high-tech enterprises dedicated to R&D and sales of polymer materials. The company has a professional technical team, strong research and development capabilities, relying on the Sichuan University and Changzhou university town, and good relations of cooperation between schools and enterprises has been established.

We always adhere to the belief that the product quality is the best solution. Now, more than ever, we insist on innovation to provide customers with the best quality service.

With the development of sports industry in recent years, artificial turf industry has als