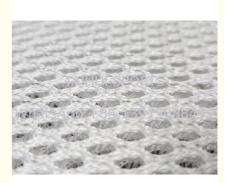

#### **Product Description**

Mesh Shock pads 800G 1000G Fast Water Drainage Performance Shock Absorbing Underlay Soccer Field

| Product Name | Drainage Shock Absorbing Pads Safety For Players  |
|--------------|---------------------------------------------------|
| Material     | Polyester                                         |
| Application  | Soccer, Rugby, Hockey, Baseball, Playground, Golf |
| Thickness    | 8mm/10mm/12mm                                     |
| Size         | Width 1.6m/ 1.8m/ 2m * Tailored length            |
| Weight       | 600G/800G/1000G/M2                                |
| Performance  | Perforated design for Excellent Water Drainage    |

#### **Performance**

- Our product is easy to install which shorten the installation period and reduce the cost.
   Product has excellent shock absorption and ball rebound performance, bring happiness
- to the sports and avoid injury, which can be close to the natural grass feeling at the most.
- ♦ Roll length can be customized according to the pitch
- No pulverize or rot, long life span
- Does not absorb water, which makes the installation easy and not influenced by the weather.
- Special porous design ensures the good water permeability, so there is no water on the artificial grass, and activities can be proceeded in the rainy days.
- ◆ Elegant appearance and strong sense of comfort.