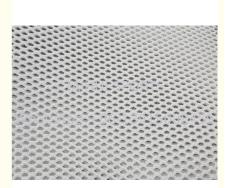

#### **Product Description**

Mesh Shock pads 800G 1000G Fast Water Drainage Performance Shock Absorbing Underlay Soccer Field

| Product Name | Drainage Shock Absorbing Pads Safety For Players  |
|--------------|---------------------------------------------------|
| Material     | Polyester                                         |
| Application  | Soccer, Rugby, Hockey, Baseball, Playground, Golf |
| Thickness    | 8mm/10mm/12mm                                     |
| Size         | Width 1.6m/ 1.8m/ 2m * Tailored length            |
| Weight       | 600G/800G/1000G/M2                                |
| Performance  | Perforated design for Excellent Water Drainage    |

#### **Performance**

- Our product is easy to install which shorten the installation period and reduce the cost.
   Product has excellent shock absorption and ball rebound performance, bring happiness
- to the sports and avoid injury, which can be close to the natural grass feeling at the most.
- ♦ Roll length can be customized according to the pitch
- No pulverize or rot, long life span
- Does not absorb water, which makes the installation easy and not influenced by the weather.
- Special porous design ensures the good water permeability, so there is no water on the artificial grass, and activities can be proceeded in the rainy days.
- ◆ Elegant appearance and strong sense of comfort.