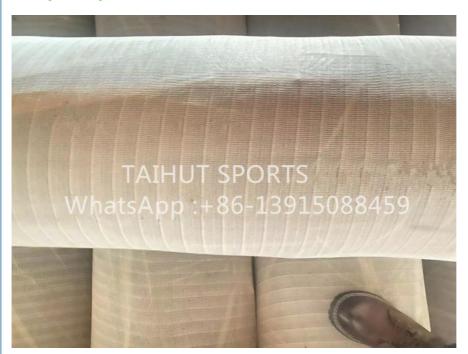

#### More Images

#### **Product Description**

Mesh Shock pads 800G 1000G Fast Water Drainage Performance Shock Absorbing Underlay Soccer Field

| Product Name | Drainage Shock Absorbing Pads Safety For Players  |
|--------------|---------------------------------------------------|
| Material     | Polyester                                         |
| Application  | Soccer, Rugby, Hockey, Baseball, Playground, Golf |
| Thickness    | 8mm/10mm/12mm                                     |
| Size         | Width 1.6m/ 1.8m/ 2m * Tailored length            |
| Weight       | 600G/800G/1000G/M2                                |
| Performance  | Perforated design for Excellent Water Drainage    |