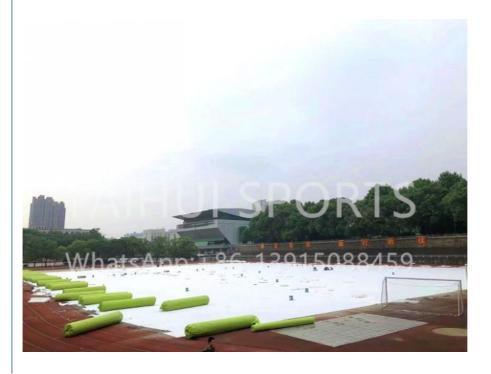

on the water stabilized base, and then covered by artificial turf, which helps to save the cost of concrete or asphalt base.

Part of the Artificial turf performance is provided by the shock pad, so the artificial turf grades can be appropriately traded down to only wear-resisting and UV resistant artificial turf.

Artificial grass pile height 40 mm filled with quartz sand and granules, whose overall cost is lower than the traditional grass pile 50mm without any infill.

#### **Applications**

| Artificial turf Sports | soccer, rugby, hockey, badminton, golf greens, golf mats,     |
|------------------------|---------------------------------------------------------------|
| Pitch Indoor&Outdo     | or children safety system, tennis and sports recreation area. |

#### **Project Display**





#### **Our Certificate**





#### Packing&Loading





We are committed to serve the global market, who is undoubtedly the most advanced plant among the industry.

- \* Modern logistics system
- \* Strict purchasing control
- \* Secure storage environment
- \* Extensive capabilities
- \* Professional production line
- \* First-class environment
- \* Automatic packing production line

#### FAQ

- 1. Q: Can I order sample?
- A: Yes, we accept sample for trial order.
- 2. Q: What's the delivery time?
- A: It usually takes about 10 days. But the exact delivery time is different for different order quantity.
- 3. Q: Can I use my logo on the product?
- A: Yes, we can make the customers' logo on the package
- 4. Q: What is payment
- A: T/T or L/C.

#### Why Should You Choose Us?

#### 1. We