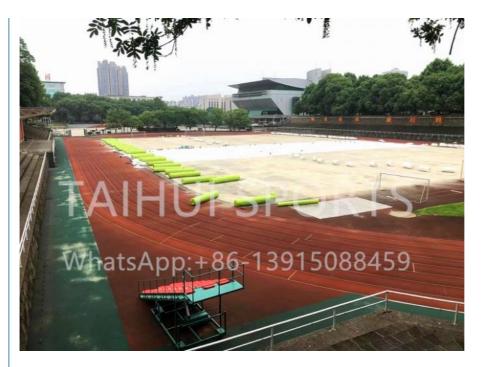

n the water stabilized base, and then covered by artificial turf, which helps to save the cost of concrete or asphalt base.

Part of the Artificial turf performance is provided by the shock pad, so the artificial turf grades can be appropriately traded down to only wear-resisting and UV resistant artificial turf.

Artificial grass pile height 40 mm filled with quartz sand and granules, whose overall cost is lower than the traditional grass pile 50mm without any infill.

## Applications

1

| Artificial turf Sports | soccer, rugby, hockey, badminton, golf greens, golf mats,   |  |
|------------------------|-------------------------------------------------------------|--|
| Pitch Indoor&Outdoor   | children safety system, tennis and sports recreation area . |  |

#### **Project Display**





#### **Our Certificate**



We are committed to serve the global market, who is undoubtedly the most advanced plant among the industry.

- \* Modern logistics system
- \* Strict purchasing control
- \* Secure storage environment
- \* Extensive capabilities
- \* Professional production line
- \* First-class environment
- \* Automatic packing production line

#### FAQ

- 1. Q: Can I order sample?
- A: Yes, we accept sample for trial order.
- 2. Q: What's the delivery time?
- A: It usually takes about 10 days. But the exact delivery time is different for different order quantity.
- 3. Q: Can I use my logo on the product?
- A: Yes, we can make the customers' logo on the package
- 4. Q: What is payment

A: T/T or L/C.

### Why Should You Choose Us?

1. We offer outstanding products

High qual