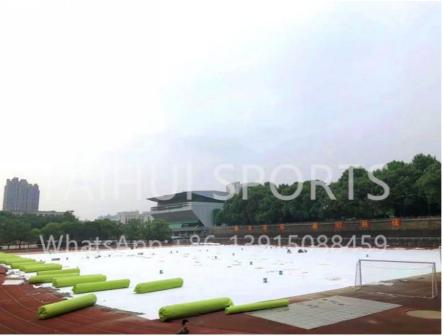

on the water stabilized base, and then covered by artificial turf, which helps to save the cost of concrete or asphalt base.

Part of the Artificial turf performance is provided by the shock pad, so the artificial turf grades can be appropriately traded down to only wear-resisting and UV resistant artificial turf.

Artificial grass pile height 40 mm filled with quartz sand and granules, whose overall cost is lower than the traditional grass pile 50mm without any infill.

## Applications

1

| Artificial turf Sports | soccer, rugby, hockey, badminton, golf greens, golf mats,   |  |
|------------------------|-------------------------------------------------------------|--|
| Pitch Indoor&Outdoor   | children safety system, tennis and sports recreation area . |  |

#### **Project Display**





#### **Our Certificate**



We are committed to serve the global market, who is undoubtedly the most advanced plant among the industry.

- \* Modern logistics system
- \* Strict purchasing control
- \* Secure storage environment
- \* Extensive capabilities
- \* Professional production line
- \* First-class environment
- \* Automatic packing production line

#### FAQ

- 1. Q: Can I order sample?
- A: Yes, we accept sample for trial order.
- 2. Q: What's the delivery time?
- A: It usually takes about 10 days. But the exact delivery time is different for different order quantity.
- 3. Q: Can I use my logo on the product?
- A: Yes, we can make the customers' logo on the package
- 4. Q: What is payment

A: T/T or L/C.

### Why Should You Choose Us?

1. We offer outstanding products

High qu