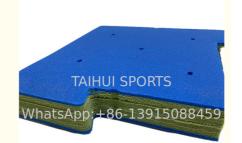

# **Product Specification**

• Product Name: Safety Protection Shock Absorption

Interlocking Mat 30mm, 40mm, 50mm Thickness Durable Soft Fall Layer HIC

Ensured

Playground, Soccer And Sports Field Sports:

Artificial Grass

30mm/40mm/50mm Thickness:

Combined Density:

Black&blue Or As Required Color:

• Feature: Shock Absorbing And Providing Safety

Material: PE RESIN Packing: IN SHEETS · Size: Customized

Installation: Easy And Convenient Service Life: More Than 20 Years

## **Product Description**

Safety Protection Shock Absorption Interlocking Mat 30mm, 40mm, 50mm Thickness Durable Soft Fall Layer HIC Ensured

#### **Features**

|                        | Interlocking Shock Pads Soft Layer                                          |  |
|------------------------|-----------------------------------------------------------------------------|--|
| Brand                  | TAIHUI                                                                      |  |
| Materi<br>al           | PE RESIN                                                                    |  |
| alion                  | Playground, Kindergarten, Park, Multi-purpise sports field                  |  |
| es                     | Interlocking, Easy Installation, Anti-slip, HIC ensured, Safety and Durable |  |
| Thickn<br>ess          | 10mm, 20mm, 30mm, 40mm, 50mm                                                |  |
| Shape                  | Interlocking puzzel Mat in Square                                           |  |
| Size                   | 1M*1M, 1M*2M, 1.5M*2M                                                       |  |
| Color                  | Green, Blue, Red, Yellow, Black and more                                    |  |
| Packin<br>g            | 10 sheets per bag                                                           |  |
| Densit<br>y            | Combined Density                                                            |  |
| Transp<br>ortatio<br>n | Convenient and portable                                                     |  |
| Lead<br>Time           | One week                                                                    |  |
| Servic<br>e Life       | More than 20 Years                                                          |  |
| Functi<br>on           | Safety Protection, Shock Absorption                                         |  |