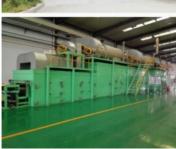

proportion 4:6, to maximize shock absorption and minimize vertical deformation. With double-sided synchronous grooved technology, to enhance the water drainage in four directions while reducing the stress.

Cutting with holes to make sure water drainage in four directions, and installation more even.

The perfect combination of rubber and resin, as rubber has strong tensile properties, which can not easily be torn during the installation

Adopting a professional ratio of composite process, both to increase the impact of absorption, but also reduce the vertical deformation.

The backing film can enhance the breaking force and it is not easy to be damaged during the installation. It also has excellent UV-resistance and Odor-resistance.

### **Test Certifications**



## Our Workshop











# Installation Instruction of Shock Pad



Installation of drainage plate and shock pad



3. Artificial turf laying process



2. Laying of artificial turf



4. Artificial turf laid



5. Infill the sand



7. The whole picture of the stadium



6. Installing the infill granule



8. Site put into use

#### **Please Note**

Shock pad length is tailored based on the artificial grass pitch dimension or customers' special requests. Installation of the shock pad shall be in the same direction of the artificial grass For more optional details, please contact Changzhou Taihui sports Material Co.,Ltd Any details of the Shock pad and infill granule should subject to our final confirmation before ordering.



We manufacture shock pad underlay and rubber granule infill to support artificial tu