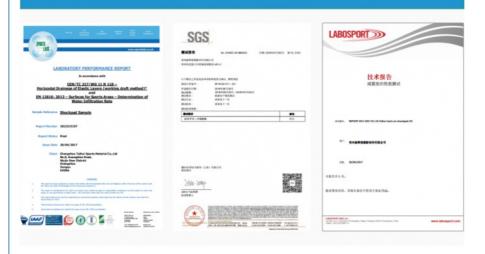

oints**

Layered compound proportion 4:6, to maximize shock absorption and minimize vertical deformation. With double-sided synchronous grooved technology, to enhance the water drainage in four directions while reducing the stress.

Cutting with holes to make sure water drainage in four directions, and installation more even.

The perfect combination of rubber and resin, as rubber has strong tensile properties, which can not easily be torn during the installation

Adopting a professional ratio of composite process, both to increase the impact of absorption, but also reduce the vertical deformation.

The backing film can enhance the breaking force and it is not easy to be damaged during the installation. It also has excellent UV-resistance and Odor-resistance.

### **Test Certifications**



## Our Workshop











# Installation Instruction of Shock Pad



Installation of drainage plate and shock pad



3. Artificial turf laying process



2. Laying of artificial turf



4. Artificial turf laid



5. Infill the sand



7. The whole picture of the stadium



6. Installing the infill granule



8. Site put into use

#### **Please Note**

Shock pad length is tailored based on the artificial grass pitch dimension or customers' special requests. Installation of the shock pad shall be in the same direction of the artificial grass For more optional details, please contact Changzhou Taihui sports Material Co.,Ltd Any details of the Shock pad and infill granule should subject to our final confirmation before ordering.



We manufacture shock pad underlay and rubber granule infill