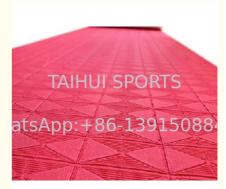

## 10mm/20mm/30mm Playground Synthetic Grass Shock Pads Underlay For Sports Field FIFA WR FIH

- Product Name: 10mm/20mm/30mm Playground Synthetic Grass Shock Pads Underlay For Sports Field FIFA WR FIH
- Application: Soccer, Rugby, Hockey, Playground, Golf
- Thickness: 8mm-100mm
- Length: Tailored Length For The Field Dimension
- Density:30, 50, 70,90 Kg/m3
  Density Life Mana Theory 20 Mana
- Service Life: More Than 20 Years

### Description:

Our shock absorbing underlay for artificial grass is made of three layers with MEMBRANE on the backing to enhance the tensile strength and UV protection. It helps to reduce the overall cost of the artificial grass system, enhance the performance and extend the life span of the system.

#### Our shock pad enjoys advantages as below:

- Function: Reduce the overall cost of the artificial grass system, enhance the performance and Extend the life span of the system.

- Structure: Made with membrane on the backing to enhance the tensile strength and UV.
- Dimensional Stability: Meet requirement of EN15530-4
- Material: Environmentally friendly resin, no odor.
- Appearance: Red
- Character: Light in weight, closed celled without absorb water.
- Spec: Selectable density and thickness suit for all pitch standard.
- Installation: Easy and good-looking installation.
- Packing: In roll, and roll length tailored for the pitch.
- Test report: Labosport & Sportslabs.