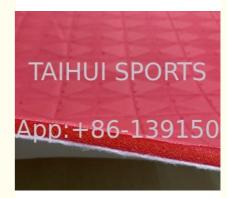

## 10mm/20mm/30mm Playground Synthetic Grass Shock Pads Underlay For Sports Field FIFA WR FIH

- Product Name: 10mm/20mm/30mm Playground Synthetic Grass Shock Pads Underlay For Sports Field FIFA WR FIH
- Application: Soccer, Rugby, Hockey, Playground, Golf
- Thickness: 8mm-100mm
- Length: Tailored Length For The Field Dimension
- Density:30, 50, 70,90 Kg/m3
  Density Life Mana Theory 20 Mana
- Service Life: More Than 20 Years

### Description:

Our shock absorbing underlay for artificial grass is made of three layers with MEMBRANE on the backing to enhance the tensile strength and UV protection. It helps to reduce the overall cost of the artificial grass system, enhance the performance and extend the life span of the system.

#### Our shock pad enjoys advantages as below:

- Function: Reduce the overall cost of the artificial grass system, enhance the performance and Extend the life span of the system.

- Structure: Made with membrane on the backing to enhance the tensile strength and UV.
- Dimensional Stability: Meet requirement of EN15530-4
- Material: Environmentally friendly resin, no odor.
- Appearance: Red
- Character: Light in weight, closed celled without absorb water.
- Spec: Selectable density and thickness suit for all pitch standard.
- Installation: Easy and good-looking installation.
- Packing: In roll, and roll length tailored for the pitch.
- Test report: Labosport & Sportslabs.