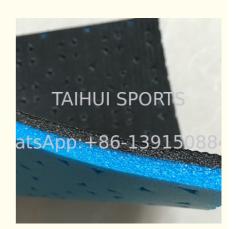

| Our shock pad enjoys advantages as below: |                                                                                                                     |  |
|-------------------------------------------|---------------------------------------------------------------------------------------------------------------------|--|
| Structure                                 | Made of three layers with film on the backing to enhance the tensile strength                                       |  |
|                                           | Environmentally friendly resin, no odor.                                                                            |  |
| Appearance                                | Black and blue or customized color                                                                                  |  |
| Character                                 | Light in weight, closed celled foam without absorbing water.                                                        |  |
| Spec                                      | Selectable density and thickness suit for all pitch standard.                                                       |  |
| Installation                              | Easy and good-looking installation.                                                                                 |  |
| Test report                               | Labosport & SGS& Sportslabs                                                                                         |  |
| Function                                  | Reduce the overall cost of the artificial grass system, enhance the performance, extend the life span of the system |  |

| Product Specifications |                                                           |  |
|------------------------|-----------------------------------------------------------|--|
| Model:                 | T2504B/2506K                                              |  |
| Thickness:             | 8-30mm                                                    |  |
| Material:              | New environmental friendly PE foam                        |  |
| Density:               | 50 kg/m3                                                  |  |
| Color:                 | Black and blue or other colors                            |  |
| Features:              | Closed cell foam, 3-layer composite, double-sided grooved |  |
| Size:                  | W1.5m * L50m or tailored length                           |  |
| Production time:       | Normally within 3~20 days                                 |  |
| Package:               | Recyclable PE bag                                         |  |