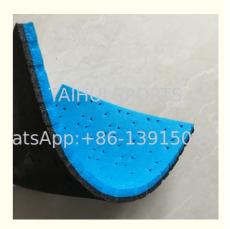

| Our shock pad enjoys advantages as below: |                                                                                                                     |  |
|-------------------------------------------|---------------------------------------------------------------------------------------------------------------------|--|
| Structure                                 | Made of three layers with film on the backing to enhance the tensile strength                                       |  |
|                                           | Environmentally friendly resin, no odor.                                                                            |  |
| Appearance                                | Black and blue or customized color                                                                                  |  |
| Character                                 | Light in weight, closed celled foam without absorbing water.                                                        |  |
| Spec                                      | Selectable density and thickness suit for all pitch standard.                                                       |  |
| Installation                              | Easy and good-looking installation.                                                                                 |  |
| Test report                               | Labosport & SGS& Sportslabs                                                                                         |  |
| Function                                  | Reduce the overall cost of the artificial grass system, enhance the performance, extend the life span of the system |  |

| Product Specifications |                                                           |  |
|------------------------|-----------------------------------------------------------|--|
| Model:                 | T2504B/2506K                                              |  |
| Thickness:             | 8-30mm                                                    |  |
| Material:              | New environmental friendly PE foam                        |  |
| Density:               | 50 kg/m3                                                  |  |
| Color:                 | Black and blue or other colors                            |  |
| Features:              | Closed cell foam, 3-layer composite, double-sided grooved |  |
| Size:                  | W1.5m * L50m or tailored length                           |  |
| Production time:       | Normally within 3~20 days                                 |  |
| Package:               | Recyclable PE bag                                         |  |