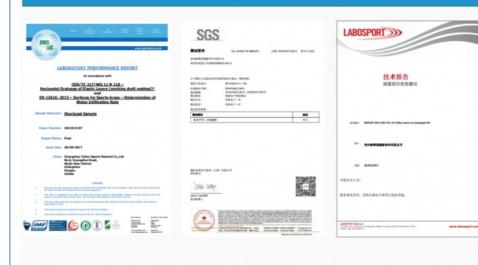

ded grooved |  |
| Size:                  | W1.5m * L50m or tailored length                           |  |
| Production time:       | Normally within 3~20 days                                 |  |
| Package:               | Recyclable PE bag                                         |  |

### **Product Description**

Our product is light in weight and easy to install.

Roll length can be customized according to the pitch to ensure no wastage

Excellent shock absorption and ball rebound performance.

No pulverize or rot, long lifespan.

Closed-cell foam dose not absorb water, product installation is more even and not affected by the weather. Special grooved design ensures the good water permeability, activities can be proceeded in the rainy days.

Flame retardant

## **Test Certifications**



# Our Workshop



Project Display



#### Why Should You Choose Us?

#### 1. We offer outstanding products

High quality and reasonable price.

Installation guide and considerate service

Take care of the whole process from ordering, production, transport, installation and after-sale service Strict inspection on the production and make sure the good quality of each batch

#### 2. Choose us you can get

Professional quality control system, ensure each package with our best quality.

Perfect production line, ensure delivery on time.

Outstanding export teamwork, ensure thorough after-sale services.

Well know about foreign market,"Create Happy Sports" is our aim. Your trust, we treasure.

## 3. Please Note

Shock pad length is tailored based on the artificial grass pitch dimension or custo