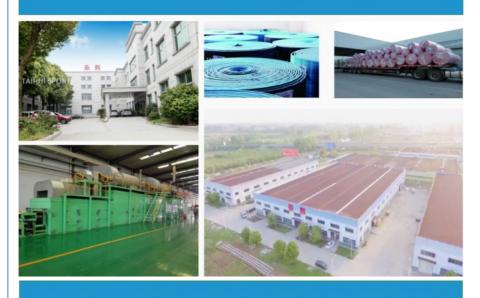

Size:                  | W1.5m * L50m or tailored length                           |  |
| Production time:       | Normally within 3~20 days                                 |  |
| Package:               | Recyclable PE bag                                         |  |

### **Product Description**

Our product is light in weight and easy to install.

Roll length can be customized according to the pitch to ensure no wastage

Excellent shock absorption and ball rebound performance.

No pulverize or rot, long lifespan.

Closed-cell foam dose not absorb water, product installation is more even and not affected by the weather. Special grooved design ensures the good water permeability, activities can be proceeded in the rainy days.

Flame retardant

## **Test Certifications**



# Our Workshop



Project Display



#### Why Should You Choose Us?

#### 1. We offer outstanding products

High quality and reasonable price.

Installation guide and considerate service

Take care of the whole process from ordering, production, transport, installation and after-sale service Strict inspection on the production and make sure the good quality of each batch

#### 2. Choose us you can get

Professional quality control system, ensure each package with our best quality.

Perfect production line, ensure delivery on time.

Outstanding export teamwork, ensure thorough after-sale services.

Well know about foreign market,"Create Happy Sports" is our aim. Your trust, we treasure.

## 3. Please Note

Shock pad length is tailored based on the artificial grass pitch dimension or customers' special requ