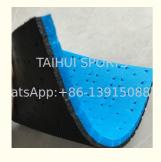

| Our shock pad enjoys advantages as below: |                                                                                                                     |  |
|-------------------------------------------|---------------------------------------------------------------------------------------------------------------------|--|
| Structure                                 | Made of three layers with film on the backing to enhance the tensile strength                                       |  |
|                                           | Environmentally friendly resin, no odor.                                                                            |  |
| Appearance                                | Black and blue or customized color                                                                                  |  |
| Character                                 | Light in weight, closed celled foam without absorbing water.                                                        |  |
| Spec                                      | Selectable density and thickness suit for all pitch standard.                                                       |  |
| Installation                              | Easy and good-looking installation.                                                                                 |  |
| Test report                               | Labosport & SGS& Sportslabs                                                                                         |  |
| Function                                  | Reduce the overall cost of the artificial grass system, enhance the performance, extend the life span of the system |  |

| Product Specifications |                                                           |  |
|------------------------|-----------------------------------------------------------|--|
| Model:                 | T2504B/2506K                                              |  |
| Thickness:             | 8-30mm                                                    |  |
| Material:              | New environmental friendly PE foam                        |  |
| Density:               | 50 kg/m3                                                  |  |
| Color:                 | Black and blue or other colors                            |  |
| Features:              | Closed cell foam, 3-layer composite, double-sided grooved |  |
| Size:                  | W1.5m * L50m or tailored length                           |  |
| Production time:       | Normally within 3~20 days                                 |  |
| Package:               | Recyclable PE bag                                         |  |