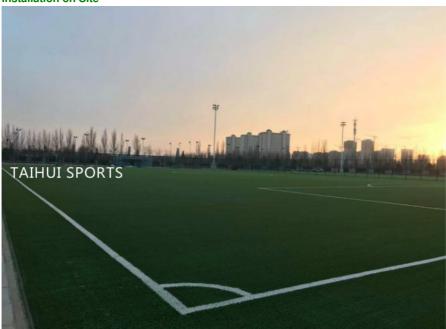

--------------------|------------------------------------|
| Model:                 | T3010G                             |
| Thickness:             | 8-30 mm                            |
| Material:              | New environmental friendly PE foam |
| Density:               | 30,50,70,90 kg/m3                  |
| Color:                 | Any color at your option           |
| Features:              | Closed cell foam                   |
| Size:                  | W1.5m * L50m or tailored length    |
| Production time:       | One week                           |
| Package:               | Recyclable PE bag                  |

# **Test Certifications**



# Scope of Application



Football



Baseball



Rugby







Golf

Hockey

Playground

Our Workshop











Installation on Site





## **Our Strength**

- 1. Extensive production experience: we are specialized inshock pad and infill granules for artificial grass for over 10 years.
- 2. Stable quality and on-time delivery: with our workshop, we can control the quality from raw material to each production process. What's more, we have some stock on the popular items, which means we can meet your urgent need and can ensure the delivery time.
- 3. Superior production equipment: we own precision machine controlled by computer system and other advanced equipment. Our technicians will do regular scheduled maintenance on these machines to ensure them work well.
- 4. Customized: the color, length and thickness can all be customized according to the demand of customers.
- 5. High quality raw material.
- 6. After-sale service