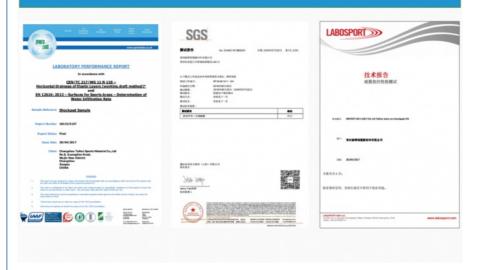

allation. It also has excellent UV-resistance and Odor-resistance.

| Product Specifications |                                    |
|------------------------|------------------------------------|
| Model:                 | T3010G                             |
| Thickness:             | 8-30 mm                            |
| Material:              | New environmental friendly PE foam |
| Density:               | 30,50,70,90 kg/m3                  |
| Color:                 | Any color at your option           |
| Features:              | Closed cell foam                   |
| Size:                  | W1.5m * L50m or tailored length    |
| Production time:       | One week                           |
| Package:               | Recyclable PE bag                  |

# **Test Certifications**



# Scope of Application



Football



Baseball



Rugby







Golf

Hockey

Playground

Our Workshop











Installation on Site





## **Our Strength**

- 1. Extensive production experience: we are specialized inshock pad and infill granules for artificial grass for over 10 years.
- 2. Stable quality and on-time delivery: with our workshop, we can control the quality from raw material to each production process. What's more, we have some stock on the popular items, which means we can meet your urgent need and can ensure the delivery time.
- 3. Superior production equipment: we own precision machine controlled by computer system and other advanced equipment. Our technicians will do regular scheduled maintenance on these machines to ensure them work well.
- 4. Customized: the color,