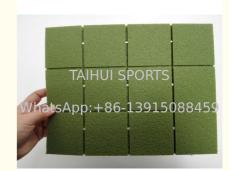

## **Product Specification**

Product Name: FIFA Certified Artificial Turf Shock Pad

Underlay Fire Retardant 10mm 12mm 15mm

Thickness Comply With EN15530-4

Sports: Soccer, Rugby, Hockey, Baseball, Golf

Greens, Golf Mats,

• Size: Tailored Length For The Field Dimension

• Width: 1m/1.25m/1.5m

Packing: In Roll In Recyclable PE Bag

Performance: Reduce The Overall Cost Of The Turf

System

• Highlight: FIFA Certified Artificial Turf Shock Pad,

| Product Specifications |                                    |
|------------------------|------------------------------------|
| Model:                 | T3010G                             |
| Thickness:             | 8-30 mm                            |
| Material:              | New environmental friendly PE foam |
| Density:               | 30,50,70,90 kg/m3                  |
| Color:                 | Any color at your option           |
| Features:              | Closed cell foam                   |
| Size:                  | W1.5m * L50m or tailored length    |
| Production time:       | One week                           |
| Package:               | Recyclable PE bag                  |