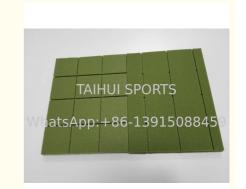

## **Product Specification**

Product Name: FIFA Certified Artificial Turf Shock Pad

Underlay Fire Retardant 10mm 12mm 15mm

Thickness Comply With EN15530-4

Sports: Soccer, Rugby, Hockey, Baseball, Golf

Greens, Golf Mats,

• Size: Tailored Length For The Field Dimension

• Width: 1m/1.25m/1.5m

Packing: In Roll In Recyclable PE Bag

Performance: Reduce The Overall Cost Of The Turf

System

• Highlight: FIFA Certified Artificial Turf Shock Pad,

| Product Specifications |                                    |
|------------------------|------------------------------------|
| Model:                 | T3010G                             |
| Thickness:             | 8-30 mm                            |
| Material:              | New environmental friendly PE foam |
| Density:               | 30,50,70,90 kg/m3                  |
| Color:                 | Any color at your option           |
| Features:              | Closed cell foam                   |
| Size:                  | W1.5m * L50m or tailored length    |
| Production time:       | One week                           |
| Package:               | Recyclable PE bag                  |